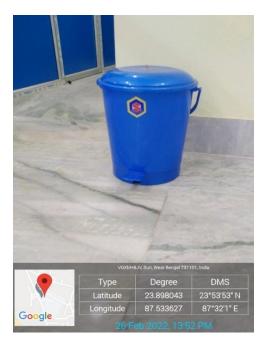

## Facilities in the College for the management of the degradable and non-degradable waste:

The college has established effective facilities for managing both degradable and non-degradable waste to maintain cleanliness and environmental sustainability. Separate dustbins are provided for degradable and non-degradable waste, ensuring proper segregation at the source. E-waste is collected and stored separately, and its disposal is managed responsibly in collaboration with external firms specializing in e-waste management. Dustbins are strategically placed across all buildings and throughout the college premises to promote proper waste disposal among students and staff. These measures reflect the college's commitment to maintaining a clean and eco-friendly campus environment.