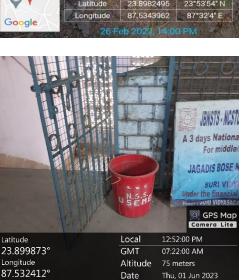

## Facilities in the College for the management of the degradable and non-degradable waste:

The college has established effective facilities for managing both degradable and non-degradable waste to maintain cleanliness and environmental sustainability. Separate dustbins are provided for degradable and non-degradable waste, ensuring proper segregation at the source. E-waste is collected and stored separately, and its disposal is managed responsibly in collaboration with external firms specializing in e-waste management. Dustbins are strategically placed across all buildings and throughout the college premises to promote proper waste disposal among students and staff. These measures reflect the college's commitment to maintaining a clean and eco-friendly campus environment.