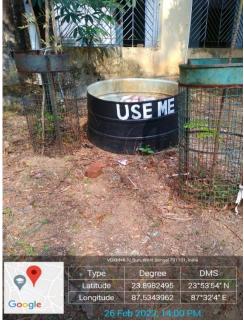

## Facilities in the College for the management of the degradable and non-degradable waste:

The college has established effective facilities for managing both degradable and non-degradable waste to maintain cleanliness and environmental sustainability. Separate dustbins are provided for degradable and non-degradable waste, ensuring proper segregation at the source. E-waste is collected and stored separately, and its disposal is managed responsibly in collaboration with external firms specializing in e-waste management. Dustbins are strategically placed across all buildings and throughout the college premises to promote proper waste disposal among students and staff. These measures reflect the college's commitment to maintaining a clean and eco-friendly campus environment.