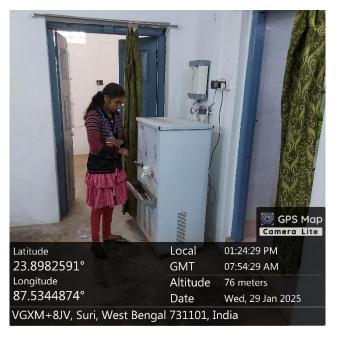

#### SURI, BIRBHUM, 731101.

**ACCREDITED BY NAAC-B**\*
Affiliated to the University of Burdwan

B. A., B. Sc.& B. Com. (Hons. & General) & M. Sc. in Zoology

**3.** Others: Additionally, a napkin vending machine and a napkin dispenser are provided for added convenience.