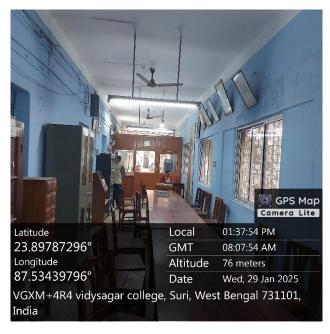

### SURI, BIRBHUM, 731101.

ACCREDITED BY NAAC-B\*
Affiliated to the University of Burdwan

B. A., B. Sc.& B. Com. (Hons. & General) & M. Sc. in Zoology

**7.1.1** – **Safety and Security**: To ensure the safety and security of students, CCTV cameras have been strategically installed at multiple locations across the college campus. These cameras provide constant surveillance, helping to maintain a secure environment. Their presence enhances monitoring and acts as a preventive measure against potential issues.