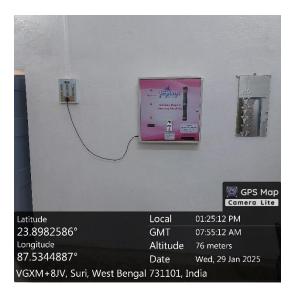

#### SURI, BIRBHUM, 731101.

**ACCREDITED BY NAAC-B**\*
Affiliated to the University of Burdwan

B. A., B. Sc.& B. Com. (Hons. & General) & M. Sc. in Zoology

**3.** Others: Additionally, a napkin vending machine and a napkin dispenser are provided for added convenience.