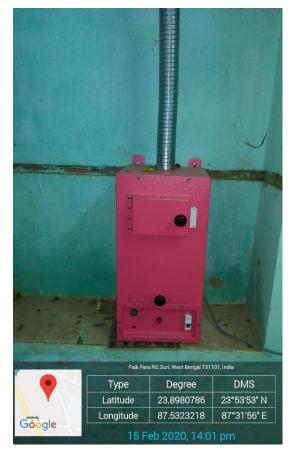

#### SURI, BIRBHUM, 731101.

**ACCREDITED BY NAAC-B**\*
Affiliated to the University of Burdwan

B. A., B. Sc.& B. Com. (Hons. & General) & M. Sc. in Zoology

**3.** Others: Additionally, a napkin vending machine and a napkin dispenser are provided for added convenience.