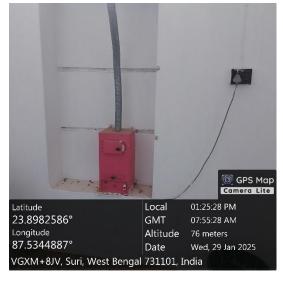

#### SURI, BIRBHUM, 731101.

**ACCREDITED BY NAAC-B**\*
Affiliated to the University of Burdwan

B. A., B. Sc.& B. Com. (Hons. & General) & M. Sc. in Zoology

**3.** Others: Additionally, a napkin vending machine and a napkin dispenser are provided for added convenience.