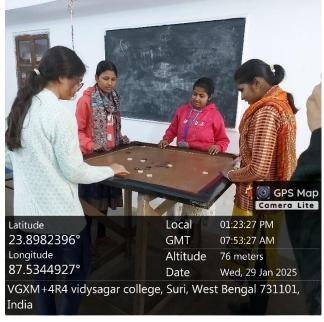

#### SURI, BIRBHUM, 731101.

ACCREDITED BY NAAC-B\*
Affiliated to the University of Burdwan

B. A., B. Sc. & B. Com. (Hons. & General) & M. Sc. in Zoology

**2. Girls Common Room:** The College provides a well-equipped girls' common room designed for comfort and convenience. It features separate bathrooms, a drinking water system, and comfortable seating arrangements. The room also includes recreational facilities such as table tennis and a carom board.