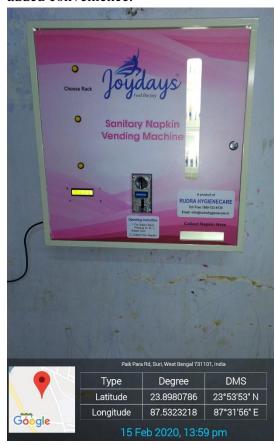

#### SURI, BIRBHUM, 731101.

**ACCREDITED BY NAAC-B**\*
Affiliated to the University of Burdwan

B. A., B. Sc.& B. Com. (Hons. & General) & M. Sc. in Zoology

**3.** Others: Additionally, a napkin vending machine and a napkin dispenser are provided for added convenience.