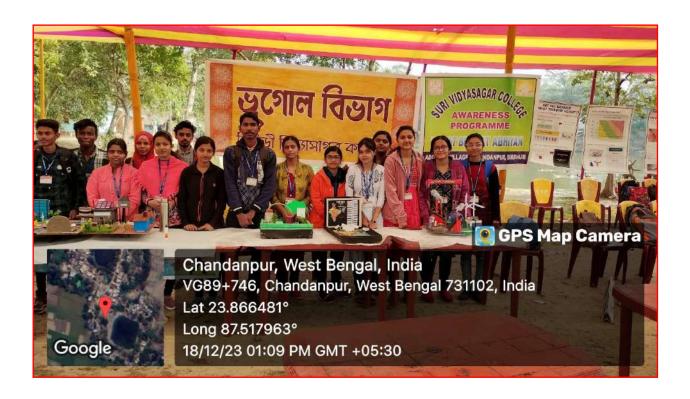

#### Health Checkup Camp & Environment Awareness Programme

A basic Health check up camp and Environment awareness Programme was organized by UBA Cell, Partipating Institute Suri Vidyasagar College at their adopted village - Chandanpur, Panchayet- Mallickpur, Block-Suri-I, District- Birbhum, West Bengal on 18/12/2023. Students of Physiology department of our College participated in Health Check up camp and Geography Departmental students helped in Environment Awareness Programme.