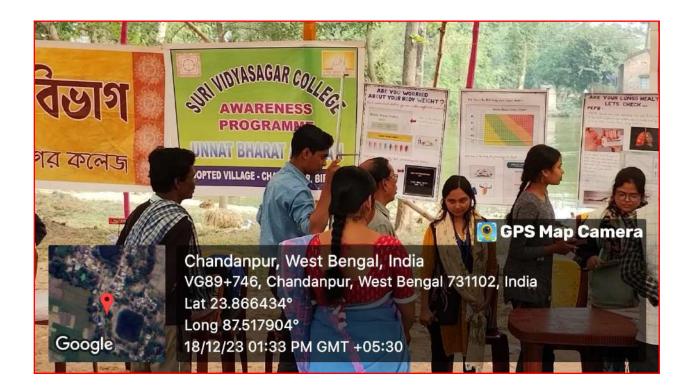

#### Health Checkup Camp & Environment Awareness Programme

A basic Health check up camp and Environment awareness Programme was organized by UBA Cell, Partipating Institute Suri Vidyasagar College at their adopted village - Chandanpur, Panchayet- Mallickpur, Block-Suri-I, District- Birbhum, West Bengal on 18/12/2023. Students of Physiology department of our College participated in Health Check up camp and Geography Departmental students helped in Environment Awareness Programme.