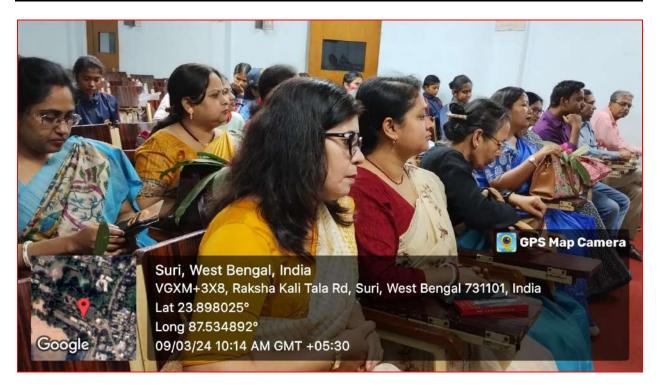

agarcollege1942@gmail.com">surividyasagarcollege1942@gmail.com</a> This Institution is Ragging Free







(Govt. Sponsored & Constituent college of the University of Burdwan) SURI, BIRBHUM, PIN – 731101, Ph. No. – 03462-255504 Website: surividyasagarcollege.org.in, e-mail: : <u>surividyasagarcollege1942@gmail.com</u> This Institution is Ragging Free

#### Felicitation Ceremony International Women's Day

A Felicitation Ceremony International Women's Day was organized by NSS, Suri Vidyasagar College on 09/03/2024 at Suri Vidyasagar College Campus.







(Govt. Sponsored & Constituent college of the University of Burdwan)
SURI, BIRBHUM, PIN – 731101, Ph. No. – 03462-255504
Website: surividyasagarcollege.org.in, e-mail: : surividyasagarcollege1942@gmail.com
This Institution is Ragging Free







(Govt. Sponsored & Constituent college of the University of Burdwan) SURI, BIRBHUM, PIN – 731101, Ph. No. – 03462-255504

|     | Felicitation (evening I<br>Day organized by NSS