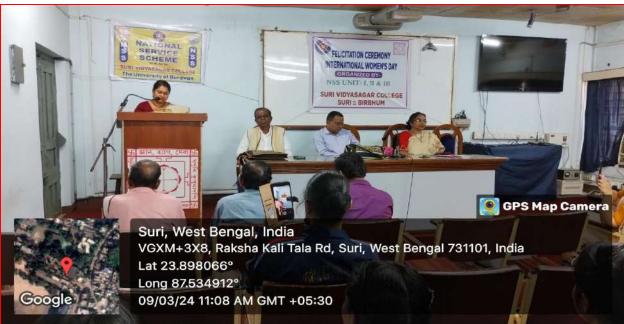

arcollege1942@gmail.com">surividyasagarcollege1942@gmail.com</a> This Institution is Ragging Free







(Govt. Sponsored & Constituent college of the University of Burdwan) SURI, BIRBHUM, PIN – 731101, Ph. No. – 03462-255504 Website: surividyasagarcollege.org.in, e-mail: : <u>surividyasagarcollege1942@gmail.com</u> This Institution is Ragging Free

#### Felicitation Ceremony International Women's Day

A Felicitation Ceremony International Women's Day was organized by NSS, Suri Vidyasagar College on 09/03/2024 at Suri Vidyasagar College Campus.







(Govt. Sponsored & Constituent college of the University of Burdwan)
SURI, BIRBHUM, PIN – 731101, Ph. No. – 03462-255504
Website: surividyasagarcollege.org.in, e-mail: : surividyasagarcollege1942@gmail.com
This Institution is Ragging Free







(Govt. Sponsored & Constituent college of the University of Burdwan) SURI, BIRBHUM, PIN – 731101, Ph. No. – 03462-255504

|     | Felicitation (evening I<br>Day organized by NSS