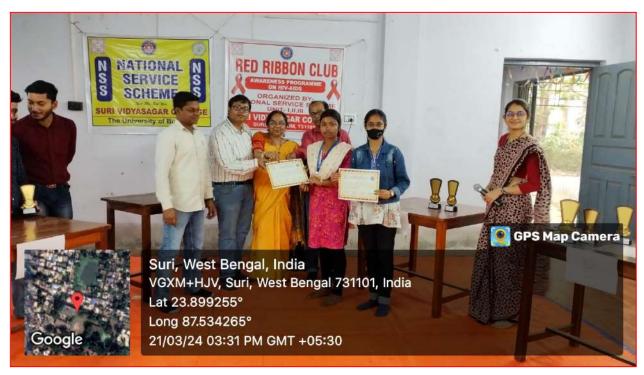

RI, BIRBHUM, PIN – 731101, Ph. No. – 03462-255504 Website: surividyasagarcollege.org.in, e-mail: : <a href="mailto:surividyasagarcollege1942@gmail.com">surividyasagarcollege1942@gmail.com</a> This Institution is Ragging Free

#### Quiz Competition - HIV-AIDS awareness Programme

Quiz Competition – HIV-AIDS awareness Programme (Sponsored by Red Ribbon Club) was organized by NSS, Suri Vidyasagar College on 21/03/2024 at Suri Vidyasagar College Campus. Prizes were distributed to the winners.







(Govt. Sponsored & Constituent college of the University of Burdwan) SURI, BIRBHUM, PIN – 731101, Ph. No. – 03462-255504 Website: surividyasagarcollege.org.in, e-mail: : <a href="mailto:surividyasagarcollege1942@gmail.com">surividyasagarcollege1942@gmail.com</a> This Institution is Ragging Free







(Govt. Sponsored & Constituent college of the University of Burdwan) SURI, BIRBHUM, PIN – 731101, Ph. No. – 03462-255504 Website: surividyasagarcollege.org.in, e-mail: : <a href="mailto:surividyasagarcollege1942@gmail.com">surividyasagarcollege1942@gmail.com</a> This Institution is Ragging Free





(Govt. Sponsored & Constituent college of the University of Burdwan) SURI, BIRBHUM, PIN – 731101, Ph. No. – 03462-255504

|          | Red Ribbon Club Or<br>Porgramme on HIV-A<br>II and III on 21/0 | Uz Contest under<br>105'° organized By<br>3/2024 at Suri V | CAwareness, 1858 unit I, idyangen |
|----------|----------------------------------------------------------------|------------------------------------------------------------|-----------------------------------|
|          | Cottage, S