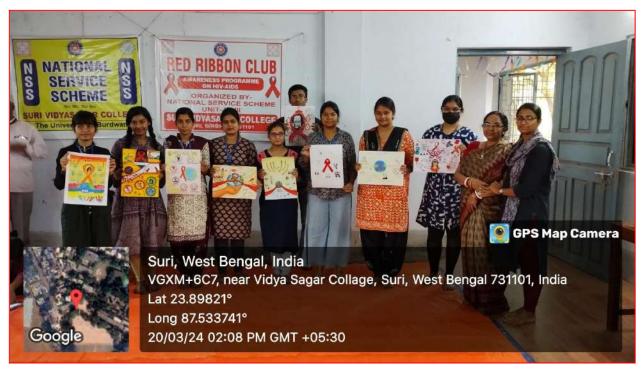

of the University of Burdwan) SURI, BIRBHUM, PIN – 731101, Ph. No. – 03462-255504 Website: surividyasagarcollege.org.in, e-mail: : <a href="mailto:surividyasagarcollege1942@gmail.com">surividyasagarcollege1942@gmail.com</a> This Institution is Ragging Free

#### Poster Making Competition - HIV-AIDS awareness Programme

Poster Making Competition – HIV-AIDS awareness Programme (Sponsored by Red Ribbon Club) was organized by NSS, Suri Vidyasagar College on 20/03/2024 at Suri Vidyasagar College Campus. Prizes were distributed to the winners.







(Govt. Sponsored & Constituent college of the University of Burdwan) SURI, BIRBHUM, PIN – 731101, Ph. No. – 03462-255504 Website: surividyasagarcollege.org.in, e-mail: : <u>surividyasagarcollege1942@gmail.com</u> This Institution is Ragging Free







(Govt. Sponsored & Constituent college of the University of Burdwan) SURI, BIRBHUM, PIN – 731101, Ph. No. – 03462-255504 Website: surividyasagarcollege.org.in, e-mail: : <a href="mailto:surividyasagarcollege1942@gmail.com">surividyasagarcollege1942@gmail.com</a> This Institution is Ragging Free

Red Ribbon Club Drawing Competition under CAWareness programme on HIV-AIDS? Organized by NSS Unit I, II and III on 20/03/2023 at Suri Vidyazagar College, Suri, Bishum

West Bengar

| LNO | Name of the Participants | Designation/NSS           | er Mobile 100