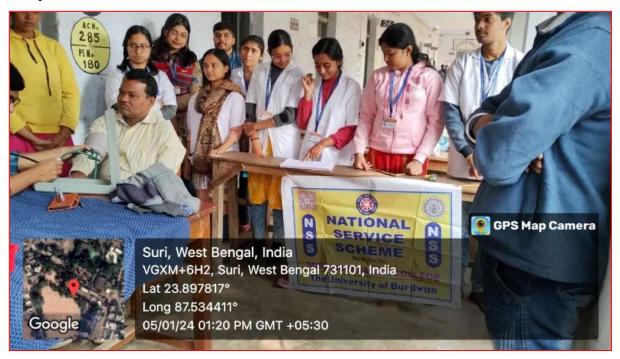

#### Health Checkup Camp & Environment Awareness Programme

A basic Health check up camp and Environment awareness Programme was organized by UBA Cell, Partipating Institute Suri Vidyasagar College at their adopted village - Chandanpur, Panchayet- Mallickpur, Block-Suri-I, District- Birbhum, West Bengal on 18/12/2023. Students of Physiology department of our College participated in Health Check up camp and Geography Departmental students helped in Environment Awareness Programme.