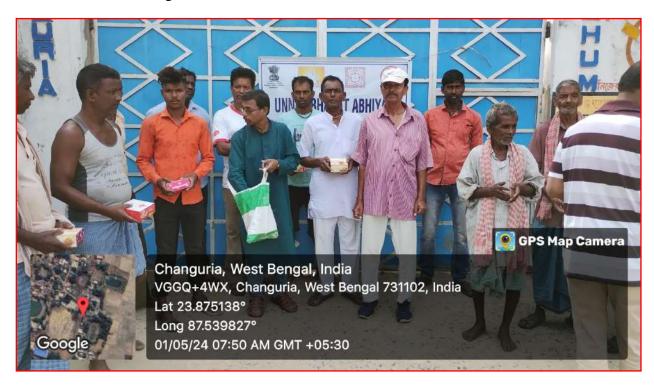

#### Gram Sabha at adopted village on Labour Day

A Gram Sabha was organized by UBA Cell, Partipating Institute Suri Vidyasagar College at adopted village - Changuria, Panchayet- Mallickpur, Block-Suri-I, District- Birbhum, West Bengal on 01/05/2024. The main objective of Gram Sabha was to celebrate on Labour Day. Fruits and sweets were given to the farmers.