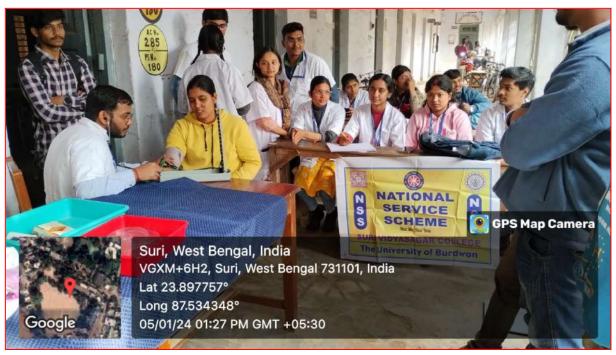

#### Health Checkup Camp & Environment Awareness Programme

A basic Health check up camp and Environment awareness Programme was organized by UBA Cell, Partipating Institute Suri Vidyasagar College at their adopted village - Chandanpur, Panchayet- Mallickpur, Block-Suri-I, District- Birbhum, West Bengal on 18/12/2023. Students of Physiology department of our College participated in Health Check up camp and Geography Departmental students helped in Environment Awareness Programme.