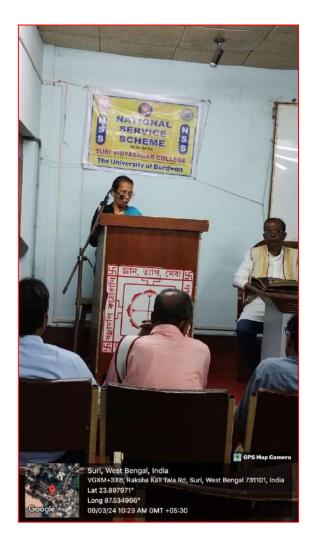

01/2024 at Suri Vidyasagar College Campus.





(Govt. Sponsored & Constituent college of the University of Burdwan) SURI, BIRBHUM, PIN – 731101, Ph. No. – 03462-255504 Website: surividyasagarcollege.org.in, e-mail: : <a href="mailto:surividyasagarcollege1942@gmail.com">surividyasagarcollege1942@gmail.com</a> This Institution is Ragging Free







(Govt. Sponsored & Constituent college of the University of Burdwan) SURI, BIRBHUM, PIN – 731101, Ph. No. – 03462-255504 Website: surividyasagarcollege.org.in, e-mail: : <u>surividyasagarcollege1942@gmail.com</u> This Institution is Ragging Free

#### Felicitation Ceremony International Women's Day

A Felicitation Ceremony International Women's Day was organized by NSS, Suri Vidyasagar College on 09/03/2024 at Suri Vidyasagar College Campus.







(Govt. Sponsored & Constituent college of the University of Burdwan)
SURI, BIRBHUM, PIN – 731101, Ph. No. – 03462-255504
Website: surividyasagarcollege.org.in, e-mail: : surividyasagarcollege1942@gmail.com
This Institution is Ragging Free







(Govt. Sponsored & Constituent college of the University of Burdwan) SURI, BIRBHUM, PIN – 731101, Ph. No. – 03462-255504

|     | Felicitation (evening I<br>Day organized by NSS