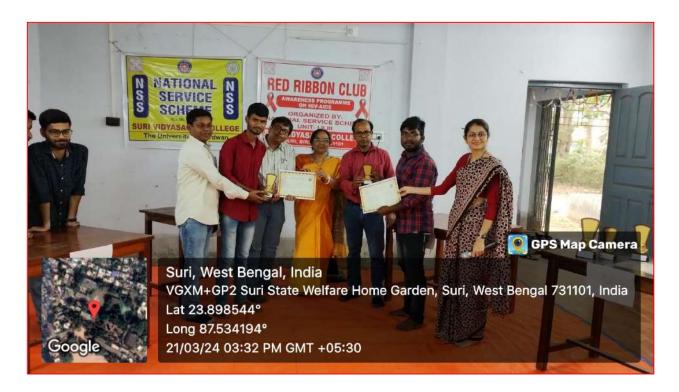

SURI, BIRBHUM, PIN – 731101, Ph. No. – 03462-255504 Website: surividyasagarcollege.org.in, e-mail: : <a href="mailto:surividyasagarcollege1942@gmail.com">surividyasagarcollege1942@gmail.com</a> This Institution is Ragging Free

#### Quiz Competition - HIV-AIDS awareness Programme

Quiz Competition – HIV-AIDS awareness Programme (Sponsored by Red Ribbon Club) was organized by NSS, Suri Vidyasagar College on 21/03/2024 at Suri Vidyasagar College Campus. Prizes were distributed to the winners.







(Govt. Sponsored & Constituent college of the University of Burdwan) SURI, BIRBHUM, PIN – 731101, Ph. No. – 03462-255504 Website: surividyasagarcollege.org.in, e-mail: : <a href="mailto:surividyasagarcollege1942@gmail.com">surividyasagarcollege1942@gmail.com</a> This Institution is Ragging Free







(Govt. Sponsored & Constituent college of the University of Burdwan) SURI, BIRBHUM, PIN – 731101, Ph. No. – 03462-255504 Website: surividyasagarcollege.org.in, e-mail: : <a href="mailto:surividyasagarcollege1942@gmail.com">surividyasagarcollege1942@gmail.com</a> This Institution is Ragging Free





(Govt. Sponsored & Constituent college of the University of Burdwan) SURI, BIRBHUM, PIN – 731101, Ph. No. – 03462-255504

|          | Red Ribbon Club Or<br>Porgramme on HIV-A<br>II and III on 21/0 | Uz Contest under<br>105'° organized By<br>3/2024 at Suri V | CAwareness, 1858 unit I, idyangen |
|----------|----------------------------------------------------------------|------------------------------------------------------------|-----------------------------------|
|          | Cottage,