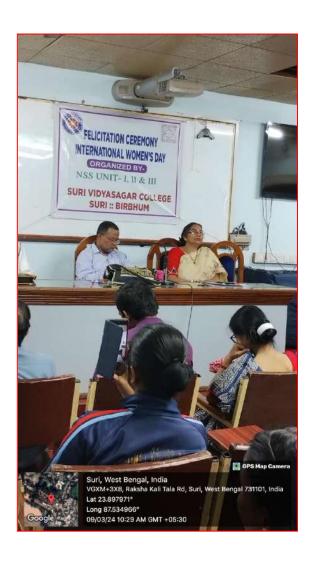

3/01/2024 at Suri Vidyasagar College Campus.





(Govt. Sponsored & Constituent college of the University of Burdwan) SURI, BIRBHUM, PIN – 731101, Ph. No. – 03462-255504 Website: surividyasagarcollege.org.in, e-mail: : <a href="mailto:surividyasagarcollege1942@gmail.com">surividyasagarcollege1942@gmail.com</a> This Institution is Ragging Free







(Govt. Sponsored & Constituent college of the University of Burdwan) SURI, BIRBHUM, PIN – 731101, Ph. No. – 03462-255504 Website: surividyasagarcollege.org.in, e-mail: : <u>surividyasagarcollege1942@gmail.com</u> This Institution is Ragging Free

#### Felicitation Ceremony International Women's Day

A Felicitation Ceremony International Women's Day was organized by NSS, Suri Vidyasagar College on 09/03/2024 at Suri Vidyasagar College Campus.







(Govt. Sponsored & Constituent college of the University of Burdwan)
SURI, BIRBHUM, PIN – 731101, Ph. No. – 03462-255504
Website: surividyasagarcollege.org.in, e-mail: : surividyasagarcollege1942@gmail.com
This Institution is Ragging Free







(Govt. Sponsored & Constituent college of the University of Burdwan) SURI, BIRBHUM, PIN – 731101, Ph. No. – 03462-255504

|     | Felicitation (evening I<br>Day organized by NSS