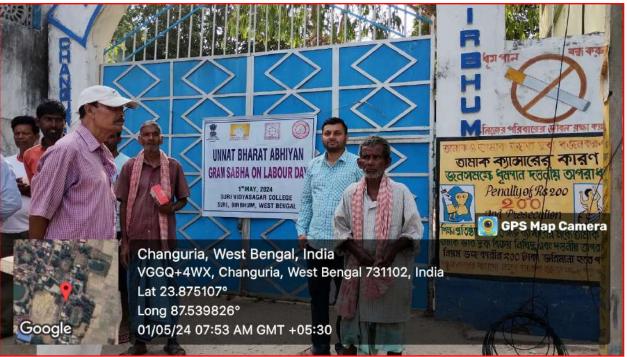

#### Gram Sabha at adopted village on Labour Day

A Gram Sabha was organized by UBA Cell, Partipating Institute Suri Vidyasagar College at adopted village - Changuria, Panchayet- Mallickpur, Block-Suri-I, District- Birbhum, West Bengal on 01/05/2024. The main objective of Gram Sabha was to celebrate on Labour Day. Fruits and sweets were given to the farmers.