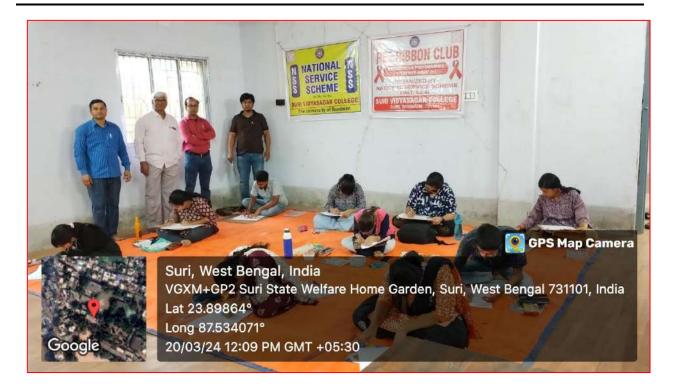

e of the University of Burdwan) SURI, BIRBHUM, PIN – 731101, Ph. No. – 03462-255504 Website: surividyasagarcollege.org.in, e-mail: : <a href="mailto:surividyasagarcollege1942@gmail.com">surividyasagarcollege1942@gmail.com</a> This Institution is Ragging Free

#### Poster Making Competition - HIV-AIDS awareness Programme

Poster Making Competition – HIV-AIDS awareness Programme (Sponsored by Red Ribbon Club) was organized by NSS, Suri Vidyasagar College on 20/03/2024 at Suri Vidyasagar College Campus. Prizes were distributed to the winners.







(Govt. Sponsored & Constituent college of the University of Burdwan) SURI, BIRBHUM, PIN – 731101, Ph. No. – 03462-255504 Website: surividyasagarcollege.org.in, e-mail: : <u>surividyasagarcollege1942@gmail.com</u> This Institution is Ragging Free







(Govt. Sponsored & Constituent college of the University of Burdwan) SURI, BIRBHUM, PIN – 731101, Ph. No. – 03462-255504 Website: surividyasagarcollege.org.in, e-mail: : <a href="mailto:surividyasagarcollege1942@gmail.com">surividyasagarcollege1942@gmail.com</a> This Institution is Ragging Free

Red Ribbon Club Drawing Competition under CAWareness programme on HIV-AIDS? Organized by NSS Unit I, II and III on 20/03/2023 at Suri Vidyazagar College, Suri, Bishum

West Bengar

| LNO | Name of the Participants | Designation/NSS           | er Mobile 100