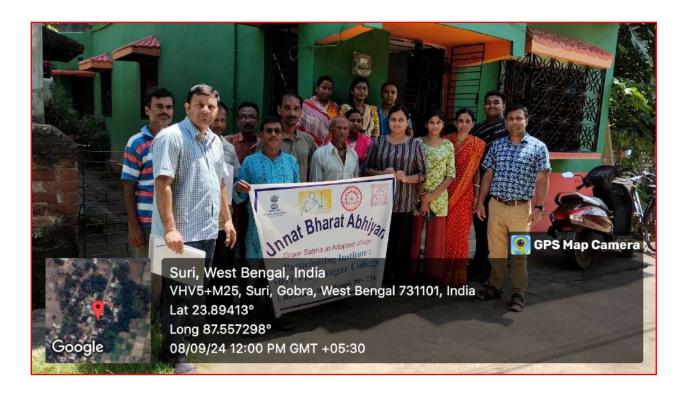

#### Gram Sabha at adopted village

A Gram Sabha was organized by UBA Cell, Partipating Institute Suri Vidyasagar College at adopted village - Gobra, Panchayet- Kendua, Block-Suri-II, District- Birbhum, West Bengal on 08/09/2024. The main objective of Gram Sabha was to survey baseline house hold data.