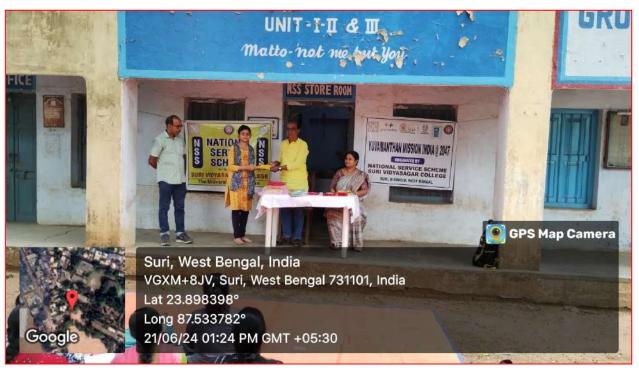

#### National Service Scheme Programme 2023-2024

New Enrolment of NSS Volunteers in Academic Session 2023-2024

(Govt. Sponsored & Constituent college of the University of Burdwan) SURI, BIRBHUM, PIN – 731101, Ph. No. – 03462-255504

Website: surividyasagarcollege.org.in, e-mail: : surividyasagarcollege1942@gmail.com
This Institution is Ragging Free