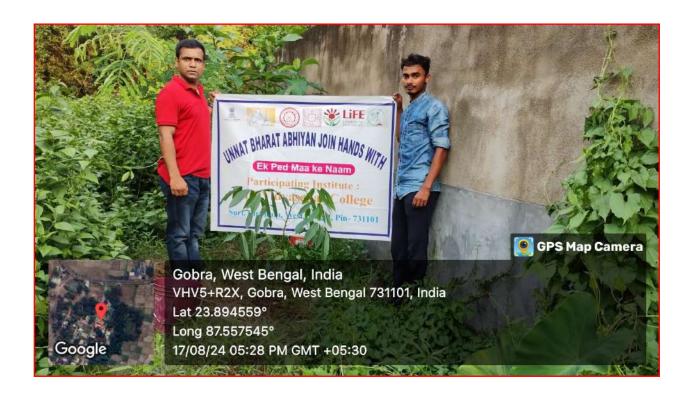

#### Ek Ped Maa Ke Naam

'Ek Ped Maa Ke Naam' Programme was organized by UBA Cell, Partipating Institute Suri Vidyasagar College at adopted village - Gobra, Panchayet- Kendua, Block-Suri-II, District-Birbhum, West Bengal on 17/08/2024.