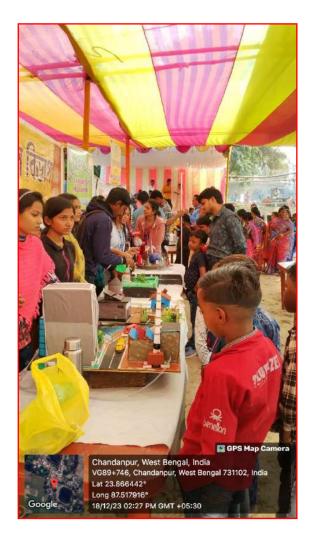

#### Health Checkup Camp & Environment Awareness Programme

A basic Health check up camp and Environment awareness Programme was organized by UBA Cell, Partipating Institute Suri Vidyasagar College at their adopted village - Chandanpur, Panchayet- Mallickpur, Block-Suri-I, District- Birbhum, West Bengal on 18/12/2023. Students of Physiology department of our College participated in Health Check up camp and Geography Departmental students helped in Environment Awareness Programme.