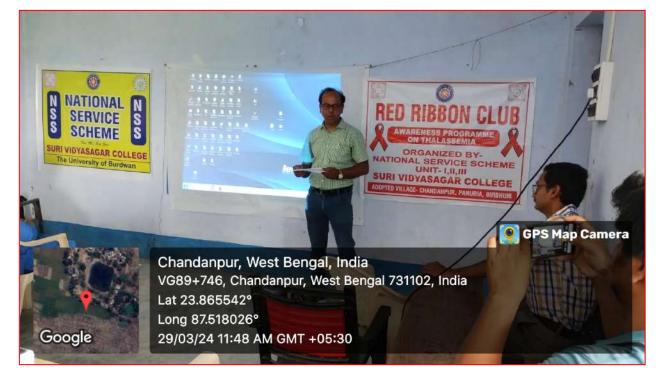

#### Health Checkup Camp & Environment Awareness Programme

A basic Health check up camp and Environment awareness Programme was organized by UBA Cell, Partipating Institute Suri Vidyasagar College at their adopted village - Chandanpur, Panchayet- Mallickpur, Block-Suri-I, District- Birbhum, West Bengal on 18/12/2023. Students of Physiology department of our College participated in Health Check up camp and Geography Departmental students helped in Environment Awareness Programme.