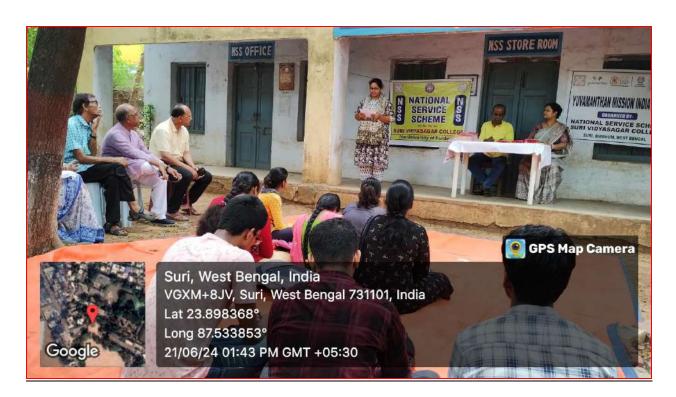

#### National Service Scheme Programme 2023-2024

New Enrolment of NSS Volunteers in Academic Session 2023-2024

(Govt. Sponsored & Constituent college of the University of Burdwan) SURI, BIRBHUM, PIN – 731101, Ph. No. – 03462-255504

Website: surividyasagarcollege.org.in, e-mail: : surividyasagarcollege1942@gmail.com
This Institution is Ragging Free