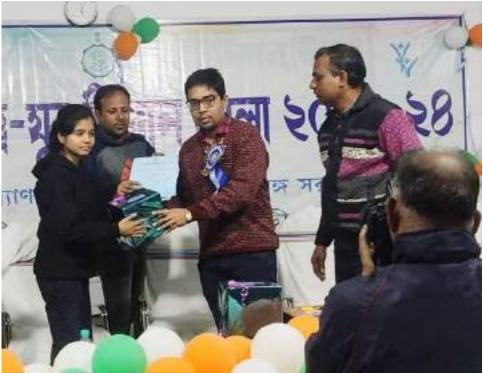

### **Sports Report (2023-2024)**

In the session 2023-24 students have been participated in various sports programmes such as College annual sports meet, Inter college games and sports in district and state level under Education Directorate, Kolkata, a number of games activities organized by the Burdwan University and other organization.

**5.3.1** Number of awards/medals for outstanding performance in sports/cultural activities at university/state/national / international level (award for a team event should be counted as one) during the year.

### **Summery Sheet**

| Academic Year                 | 2023 - 2024 |
|-------------------------------|-------------|
| Total no of Sports Award      | 20          |
| (University/                  |             |
| State/National/International) |             |