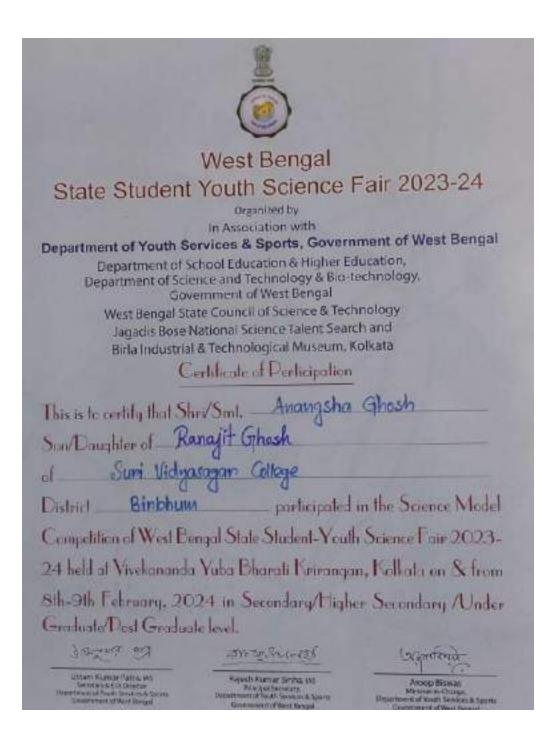

| 19 | Participation in the<br>science model<br>competition of West<br>Bengal state student<br>youth science fair 2023-<br>24 held at yuvabharati<br>krirangan, Kolkata on<br>08/02/24 to 09/02/24 | Science<br>model<br>competition | Indivi<br>dual | National | Youth<br>servic<br>es/Spo<br>rts | Akash Dan<br>(Student of Suri<br>Vidyasagar<br>College)      |
|----|---------------------------------------------------------------------------------------------------------------------------------------------------------------------------------------------|---------------------------------|----------------|----------|----------------------------------|--------------------------------------------------------------|
| 20 | Participation in the<br>science model<br>competition of West<br>Bengal state student<br>youth science fair 2023-<br>24 held at yuvabharati<br>krirangan, Kolkata on<br>08/02/24 to 09/02/24 | Science<br>model<br>competition | Indivi<br>dual | National | Youth<br>servic<br>es/Spo<br>rts | Anangsha Ghosh<br>(Student of Suri<br>Vidyasagar<br>College) |