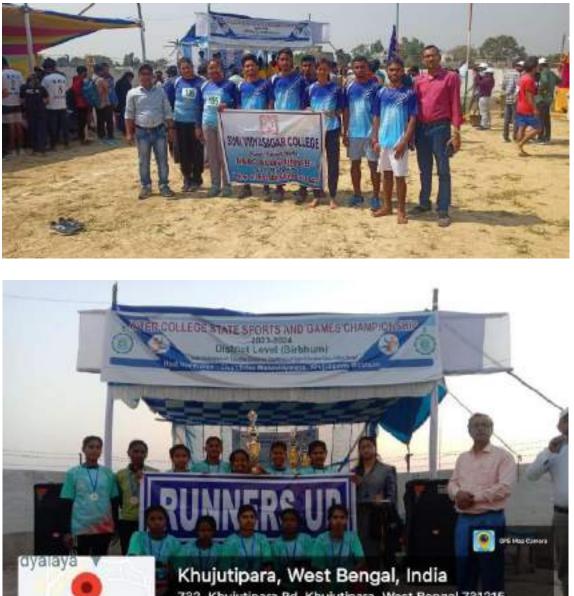

| S<br>L<br>N<br>O | Year        | Award/ Medal/<br>Recognition for                                                                                                                                                          | Name of the<br>award/<br>medal                                             | Team<br>/<br>Indivi<br>dual | Universi<br>ty/State/<br>National<br>/<br>Internati<br>onal | Sports<br>/<br>Cultur<br>al | To whom the<br>award given                                |
|------------------|-------------|-------------------------------------------------------------------------------------------------------------------------------------------------------------------------------------------|----------------------------------------------------------------------------|-----------------------------|-------------------------------------------------------------|-----------------------------|-----------------------------------------------------------|
| 1                | 2023<br>-24 | Recognition for<br>participating in the DPI<br>sponsored state sports and<br>games championship,<br>held at Chandidas<br>Mahavidyalaya,<br>Khujitipara during<br>29/02/2024 to 01/03/2024 | Secured Ist<br>position in<br>Athletics<br>game (100<br>m Men)             | Indivi<br>dual              | State                                                       | Sports                      | Sayan Dutta<br>(Student of Suri<br>Vidyasagar<br>College) |
| 2                |             | Recognition for<br>participating in the DPI<br>sponsored state sports and<br>games championship,<br>held at Chandidas<br>Mahavidyalaya,                                                   | Secured 3 <sup>rd</sup><br>position in<br>Athletics<br>game (200<br>m Men) | Indivi<br>dual              | State                                                       | Sports                      | Sayan Dutta<br>(Student of Suri<br>Vidyasagar<br>College) |

|   | Khujitipara during<br>29/02/2024 to 01/03/2024                                                                                                                                            |                                                                               |                |       |        |                                                             |
|---|-------------------------------------------------------------------------------------------------------------------------------------------------------------------------------------------|-------------------------------------------------------------------------------|----------------|-------|--------|-------------------------------------------------------------|
| 3 | Recognition for<br>participating in the DPI<br>sponsored state sports and<br>games championship,<br>held at Chandidas<br>Mahavidyalaya,<br>Khujitipara during<br>29/02/2024 to 01/03/2024 | Secured 2 <sup>nd</sup><br>position in<br>Athletics<br>game (1500<br>m Women) | Indivi<br>dual | State | Sports | Purnima Tudu<br>(Student of Suri<br>Vidyasagar<br>College)  |
| 4 | Recognition for<br>participating in the DPI<br>sponsored state sports and<br>games championship,<br>held at Chandidas<br>Mahavidyalaya,<br>Khujitipara during<br>29/02/2024 to 01/03/2024 | Secured 3 <sup>rd</sup><br>position in<br>Athletics<br>game (800<br>m Women)  | Indivi<br>dual | State | Sports | Mandira Tudu<br>(Student of Suri<br>Vidyasagar<br>College)  |
| 5 | Recognition for<br>participating in the DPI<br>sponsored state sports and<br>games championship,<br>held at Chandidas<br>Mahavidyalaya,<br>Khujitipara during<br>29/02/2024 to 01/03/2024 | Secured 3 <sup>rd</sup><br>position in<br>Athletics<br>game (400<br>m Women)  | Indivi<br>dual | State | Sports | Mandira Tudu<br>(Student of Suri<br>Vidyasagar<br>College)  |
| 6 | Recognition for<br>participating in the DPI<br>sponsored state sports and<br>games championship,<br>held at Chandidas<br>Mahavidyalaya,<br>Khujitipara during<br>29/02/2024 to 01/03/2024 | Secured 1 <sup>st</sup><br>position in<br>Athletics<br>game (1500<br>m Women) | Indivi<br>dual | State | Sports | Mandira Tudu<br>(Student of Suri<br>Vidyasagar<br>College)  |
| 7 | Recognition for<br>participating in the DPI<br>sponsored state sports and<br>games championship,<br>held at Chandidas<br>Mahavidyalaya,<br>Khujitipara during<br>29/02/2024 to 01/03/2024 | Secured 1 <sup>st</sup><br>position in<br>Shot put<br>game                    | Indivi<br>dual | State | Sports | Anjali Mondal<br>(Student of Suri<br>Vidyasagar<br>College) |
| 8 | Recognition for<br>participating in the DPI<br>sponsored state sports and                                                                                                                 | Secured 3 <sup>rd</sup> position in                                           | Indivi<br>dual | State | Sports | Anjali Mondal<br>(Student of Suri                           |

| 9  | games championship,<br>held at Chandidas<br>Mahavidyalaya,<br>Khujitipara during<br>29/02/2024 to 01/03/2024<br>Recognition for                                                              | Discuss<br>throw game                    | Indivi         | State | Sports | Vidyasagar<br>College)<br>Sima Sharma                                                                           |
|----|----------------------------------------------------------------------------------------------------------------------------------------------------------------------------------------------|------------------------------------------|----------------|-------|--------|-----------------------------------------------------------------------------------------------------------------|
|    | participating in the DPI<br>sponsored state sports and<br>games championship,<br>held at Chandidas<br>Mahavidyalaya,<br>Khujitipara during<br>29/02/2024 to 01/03/2024                       | position in<br>Discus<br>throw game      | dual           |       |        | (Student of Suri<br>Vidyasagar<br>College)                                                                      |
| 10 | Recognition for<br>participating in the DPI<br>sponsored state sports and<br>games championship,<br>held at Chandidas<br>Mahavidyalaya,<br>Khujitipara during<br>29/02/2024 to 01/03/2024    | Runners in<br>Kho-Kho<br>(Women)<br>game | Team           | State | Sports | Tuhina Khatun,<br>Mandira Tudu,<br>Papiya Murmu,<br>Purnima Tudu,<br>(Student of Suri<br>Vidyasagar<br>College) |
| 11 | Recognition for<br>participating in the DPI<br>sponsored state sports and<br>games championship,<br>held at Sport Authority of<br>India, NSEC, Kolkata<br>during 24/03/2024 to<br>27/03/2024 | Participated<br>in Athletics<br>game     | Indivi<br>dual | State | Sports | Soumi Ghosh<br>(Student of Suri<br>Vidyasagar<br>College)                                                       |
| 12 | Recognition for<br>participating in the DPI<br>sponsored state sports and<br>games championship,<br>held at Sport Authority of<br>India, NSEC, Kolkata<br>during 24/03/2024 to<br>27/03/2024 | Participated<br>in Athletics<br>game     | Indivi<br>dual | State | Sports | Purnima Tudu<br>(Student of Suri<br>Vidyasagar<br>College)                                                      |
| 13 | Recognition for<br>participating in the DPI<br>sponsored state sports and<br>games championship,<br>held at Sport Authority of<br>India, NSEC, Kolkata<br>during 24/03/2024 to<br>27/03/2024 | Participated<br>in Athletics<br>game     | Indivi<br>dual | State | Sports | Mandira Tudu<br>(Student of Suri<br>Vidyasagar<br>College)                                                      |