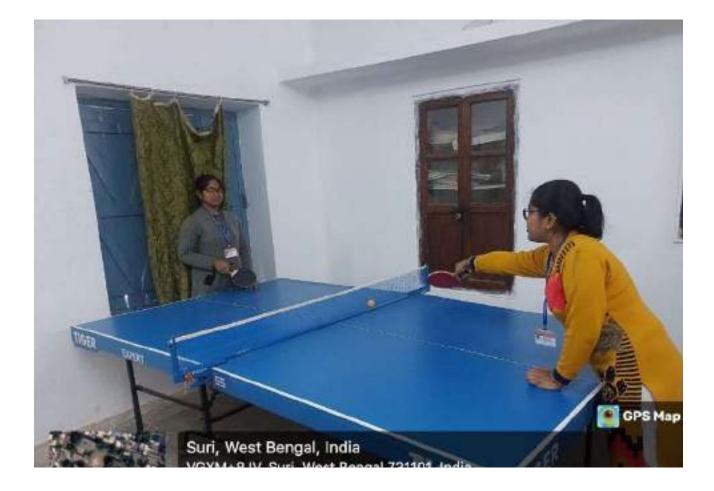

The college organizes Annual Sports every year with active participation of students and teachers The students of Suri Vidyasagar College regularly participate in university and DPI sports. There is a playground to be used for sports and outdoor games like foot-ball, cricket etc and also a basket-ball court in the college. The college has equipment for outdoor games like cricket, badminton, volleyball, discuss throwing, short put, javelin, high jump, etc. The students are trained under a professional trainer and faculty of the Department of Physical Education. Medical support, drinking water, jerseys for college team members are provided by the college. Indoor games facilities of the college include table tennis, carom, etc. Physical Education Department arranges Yoga workshops and awareness programmes for students as well as outsiders also.