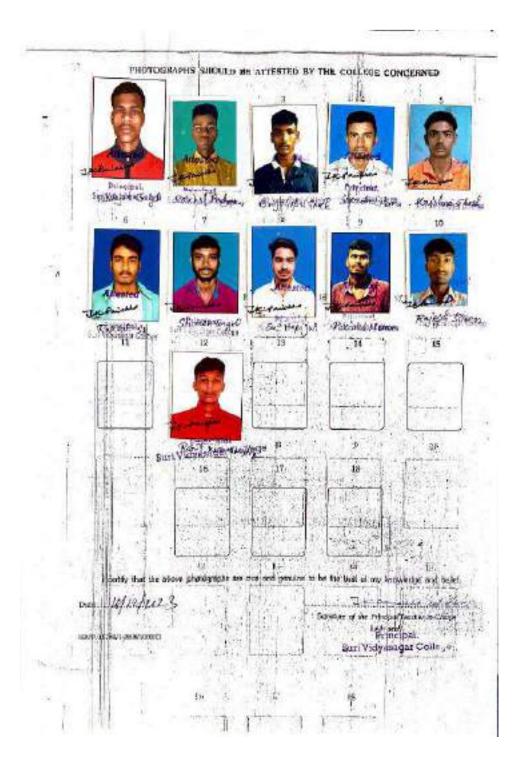

| S<br>L<br>N<br>O | Year        | Award/ Medal/<br>Recognition for                                                                                                                                                          | Name of the<br>award/<br>medal                                             | Team<br>/<br>Indivi<br>dual | Universi<br>ty/State/<br>National<br>/<br>Internati<br>onal | Sports<br>/<br>Cultur<br>al | To whom the<br>award given                                |
|------------------|-------------|-------------------------------------------------------------------------------------------------------------------------------------------------------------------------------------------|----------------------------------------------------------------------------|-----------------------------|-------------------------------------------------------------|-----------------------------|-----------------------------------------------------------|
| 1                | 2023<br>-24 | Recognition for<br>participating in the DPI<br>sponsored state sports and<br>games championship,<br>held at Chandidas<br>Mahavidyalaya,<br>Khujitipara during<br>29/02/2024 to 01/03/2024 | Secured Ist<br>position in<br>Athletics<br>game (100<br>m Men)             | Indivi<br>dual              | State                                                       | Sports                      | Sayan Dutta<br>(Student of Suri<br>Vidyasagar<br>College) |
| 2                |             | Recognition for<br>participating in the DPI<br>sponsored state sports and<br>games championship,<br>held at Chandidas<br>Mahavidyalaya,                                                   | Secured 3 <sup>rd</sup><br>position in<br>Athletics<br>game (200<br>m Men) | Indivi<br>dual              | State                                                       | Sports                      | Sayan Dutta<br>(Student of Suri<br>Vidyasagar<br>College) |

|   | Khujitipara during<br>29/02/2024 to 01/03/2024                                                                                                                                            |                                                                               |                |       |        |                                                             |
|---|-------------------------------------------------------------------------------------------------------------------------------------------------------------------------------------------|-------------------------------------------------------------------------------|----------------|-------|--------|-------------------------------------------------------------|
| 3 | Recognition for<br>participating in the DPI<br>sponsored state sports and<br>games championship,<br>held at Chandidas<br>Mahavidyalaya,<br>Khujitipara during<br>29/02/2024 to 01/03/2024 | Secured 2 <sup>nd</sup><br>position in<br>Athletics<br>game (1500<br>m Women) | Indivi<br>dual | State | Sports | Purnima Tudu<br>(Student of Suri<br>Vidyasagar<br>College)  |
| 4 | Recognition for<br>participating in the DPI<br>sponsored state sports and<br>games championship,<br>held at Chandidas<br>Mahavidyalaya,<br>Khujitipara during<br>29/02/2024 to 01/03/2024 | Secured 3 <sup>rd</sup><br>position in<br>Athletics<br>game (800<br>m Women)  | Indivi<br>dual | State | Sports | Mandira Tudu<br>(Student of Suri<br>Vidyasagar<br>College)  |
| 5 | Recognition for<br>participating in the DPI<br>sponsored state sports and<br>games championship,<br>held at Chandidas<br>Mahavidyalaya,<br>Khujitipara during<br>29/02/2024 to 01/03/2024 | Secured 3 <sup>rd</sup><br>position in<br>Athletics<br>game (400<br>m Women)  | Indivi<br>dual | State | Sports | Mandira Tudu<br>(Student of Suri<br>Vidyasagar<br>College)  |
| 6 | Recognition for<br>participating in the DPI<br>sponsored state sports and<br>games championship,<br>held at Chandidas<br>Mahavidyalaya,<br>Khujitipara during<br>29/02/2024 to 01/03/2024 | Secured 1 <sup>st</sup><br>position in<br>Athletics<br>game (1500<br>m Women) | Indivi<br>dual | State | Sports | Mandira Tudu<br>(Student of Suri<br>Vidyasagar<br>College)  |
| 7 | Recognition for<br>participating in the DPI<br>sponsored state sports and<br>games championship,<br>held at Chandidas<br>Mahavidyalaya,<br>Khujitipara during<br>29/02/2024 to 01/03/2024 | Secured 1 <sup>st</sup><br>position in<br>Shot put<br>game                    | Indivi<br>dual | State | Sports | Anjali Mondal<br>(Student of Suri<br>Vidyasagar<br>College) |
| 8 | Recognition for<br>participating in the DPI<br>sponsored state sports and                                                                                                                 | Secured 3 <sup>rd</sup> position in                                           | Indivi<br>dual | State | Sports | Anjali Mondal<br>(Student of Suri                           |

| 9  | games championship,<br>held at Chandidas<br>Mahavidyalaya,<br>Khujitipara during<br>29/02/2024 to 01/03/2024<br>Recognition for                                                              | Discuss<br>throw game                    | Indivi         | State | Sports | Vidyasagar<br>College)<br>Sima Sharma                                                                           |
|----|----------------------------------------------------------------------------------------------------------------------------------------------------------------------------------------------|------------------------------------------|----------------|-------|--------|-----------------------------------------------------------------------------------------------------------------|
|    | participating in the DPI<br>sponsored state sports and<br>games championship,<br>held at Chandidas<br>Mahavidyalaya,<br>Khujitipara during<br>29/02/2024 to 01/03/2024                       | position in<br>Discus<br>throw game      | dual           |       |        | (Student of Suri<br>Vidyasagar<br>College)                                                                      |
| 10 | Recognition for<br>participating in the DPI<br>sponsored state sports and<br>games championship,<br>held at Chandidas<br>Mahavidyalaya,<br>Khujitipara during<br>29/02/2024 to 01/03/2024    | Runners in<br>Kho-Kho<br>(Women)<br>game | Team           | State | Sports | Tuhina Khatun,<br>Mandira Tudu,<br>Papiya Murmu,<br>Purnima Tudu,<br>(Student of Suri<br>Vidyasagar<br>College) |
| 11 | Recognition for<br>participating in the DPI<br>sponsored state sports and<br>games championship,<br>held at Sport Authority of<br>India, NSEC, Kolkata<br>during 24/03/2024 to<br>27/03/2024 | Participated<br>in Athletics<br>game     | Indivi<br>dual | State | Sports | Soumi Ghosh<br>(Student of Suri<br>Vidyasagar<br>College)                                                       |
| 12 | Recognition for<br>participating in the DPI<br>sponsored state sports and<br>games championship,<br>held at Sport Authority of<br>India, NSEC, Kolkata<br>during 24/03/2024 to<br>27/03/2024 | Participated<br>in Athletics<br>game     | Indivi<br>dual | State | Sports | Purnima Tudu<br>(Student of Suri<br>Vidyasagar<br>College)                                                      |
| 13 | Recognition for<br>participating in the DPI<br>sponsored state sports and<br>games championship,<br>held at Sport Authority of<br>India, NSEC, Kolkata<br>during 24/03/2024 to<br>27/03/2024 | Participated<br>in Athletics<br>game     | Indivi<br>dual | State | Sports | Mandira Tudu<br>(Student of Suri<br>Vidyasagar<br>College)                                                      |

| 14 | Recognition for<br>participating in the DPI<br>sponsored state sports and<br>games championship,<br>held at Sport Authority of<br>India, NSEC, Kolkata<br>during 24/03/2024 to<br>27/03/2024 | Participated<br>in Athletics<br>game                                                                                    | Indivi<br>dual | State          | Sports | Anjali Mondal<br>(Student of Suri<br>Vidyasagar<br>College)                                                                                                                                                              |
|----|----------------------------------------------------------------------------------------------------------------------------------------------------------------------------------------------|-------------------------------------------------------------------------------------------------------------------------|----------------|----------------|--------|--------------------------------------------------------------------------------------------------------------------------------------------------------------------------------------------------------------------------|
| 15 | Recognition for<br>participating in the 2 <sup>nd</sup><br>world Yoga<br>Championship 2023 held<br>on Ghaziabad, Uttar<br>pradesh on 16/12/2023                                              | Secured Ist<br>position in<br>Yoga                                                                                      | Indivi<br>dual | National       | Sports | Nisha Pal (Student<br>of Suri Vidyasagar<br>College)                                                                                                                                                                     |
| 16 | Recognition for<br>participating in the Inter-<br>Collegiate KABADDI<br>(Men) Tournament under<br>the University of<br>Burdwan held at Mohan<br>bagan Ground on<br>27/04/2024                | Runners in<br>the Inter-<br>Collegiate<br>KABADDI<br>(Men)<br>Tournament                                                | Team           | Universi<br>ty | Sport  | Akash Bagdi,<br>Akash Das, Abhijit<br>Bagdi, Subhodeep<br>Bhandari, Abdus<br>Salam, Sk. Firoj,<br>Sk. Injamam,<br>Bishnu Charan<br>Bagdi, Sachin Ojha<br>Sk Ushaul Hossain<br>(Student of Suri<br>Vidyasagar<br>College) |
| 17 | Secured GOLD position<br>in the event of Khelo<br>India Womens Pencak<br>Silat League, on<br>26/08/2023 to 27/08/2023                                                                        | Senior<br>Class Open-<br>II                                                                                             | Indivi<br>dual | National       | Sports | Pommy Bhakat<br>(Student of Suri<br>Vidyasagar<br>College)                                                                                                                                                               |
| 18 | Member of Runners up<br>team Dipti Sangha<br>Football Club held on<br>18/03/2024 to 18/04/2024                                                                                               | Kanyashree<br>Football<br>primier<br>organized<br>by The<br>Indian<br>Football<br>Association<br>(IFA), West<br>Bengal. | Indivi<br>dual | National       | Sports | Barsha Dalui<br>(Student of Suri<br>Vidyasagar<br>College)                                                                                                                                                               |

| 19 | Participation in the<br>science model<br>competition of West<br>Bengal state student<br>youth science fair 2023-<br>24 held at yuvabharati<br>krirangan, Kolkata on<br>08/02/24 to 09/02/24 | Science<br>model<br>competition | Indivi<br>dual | National | Youth<br>servic<br>es/Spo<br>rts | Akash Dan<br>(Student of Suri<br>Vidyasagar<br>College)      |
|----|---------------------------------------------------------------------------------------------------------------------------------------------------------------------------------------------|---------------------------------|----------------|----------|----------------------------------|--------------------------------------------------------------|
| 20 | Participation in the<br>science model<br>competition of West<br>Bengal state student<br>youth science fair 2023-<br>24 held at yuvabharati<br>krirangan, Kolkata on<br>08/02/24 to 09/02/24 | Science<br>model<br>competition | Indivi<br>dual | National | Youth<br>servic<br>es/Spo<br>rts | Anangsha Ghosh<br>(Student of Suri<br>Vidyasagar<br>College) |