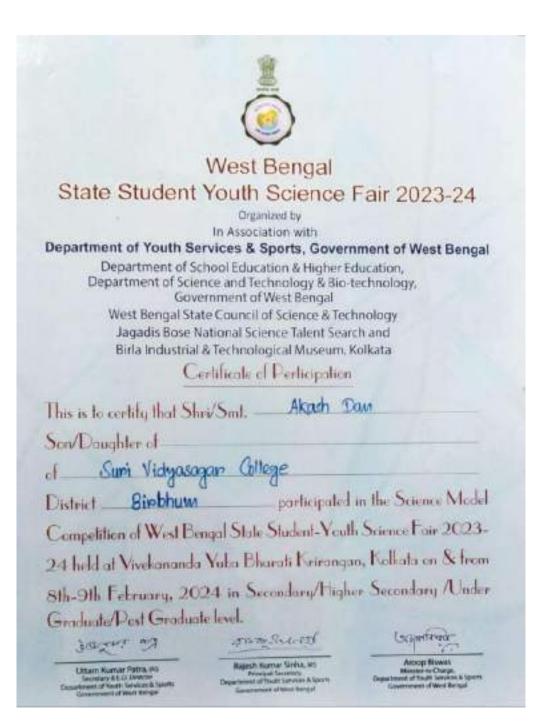

| 19 | Participation in the<br>science model<br>competition of West<br>Bengal state student<br>youth science fair 2023-<br>24 held at yuvabharati<br>krirangan, Kolkata on<br>08/02/24 to 09/02/24 | Science<br>model<br>competition | Indivi<br>dual | National | Youth<br>servic<br>es/Spo<br>rts | Akash Dan<br>(Student of Suri<br>Vidyasagar<br>College)      |
|----|---------------------------------------------------------------------------------------------------------------------------------------------------------------------------------------------|---------------------------------|----------------|----------|----------------------------------|--------------------------------------------------------------|
| 20 | Participation in the<br>science model<br>competition of West<br>Bengal state student<br>youth science fair 2023-<br>24 held at yuvabharati<br>krirangan, Kolkata on<br>08/02/24 to 09/02/24 | Science<br>model<br>competition | Indivi<br>dual | National | Youth<br>servic<br>es/Spo<br>rts | Anangsha Ghosh<br>(Student of Suri<br>Vidyasagar<br>College) |