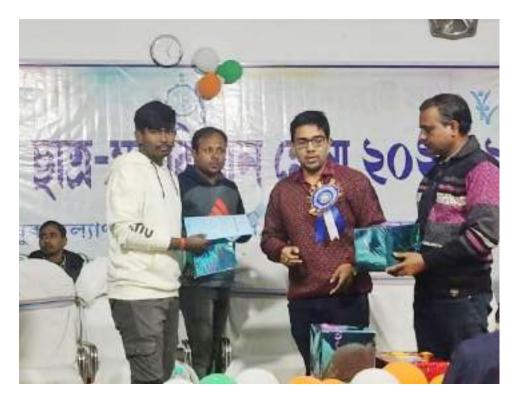

### **Sports Report (2023-2024)**

In the session 2023-24 students have been participated in various sports programmes such as College annual sports meet, Inter college games and sports in district and state level under Education Directorate, Kolkata, a number of games activities organized by the Burdwan University and other organization.

**5.3.1** Number of awards/medals for outstanding performance in sports/cultural activities at university/state/national / international level (award for a team event should be counted as one) during the year.

### **Summery Sheet**

| Academic Year                 | 2023 - 2024 |
|-------------------------------|-------------|
| Total no of Sports Award      | 20          |
| (University/                  |             |
| State/National/International) |             |