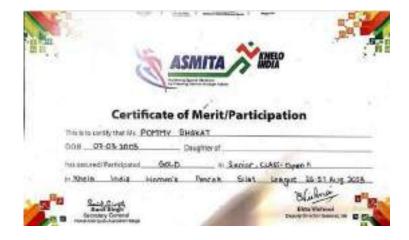

(Govt. Sponsored & Constituent college of the University of Burdwan) SURI, BIRBHUM, PIN – 731101, Ph. No. – 03462-255504 Website : surividyasagarcollege.org.in, e-mail: : <u>surividyasagarcollege1942@gmail.com</u> This Institution is Ragging Free



The Inter college state sports and games championship (DPI) Sports (State level) held on 24/03/2024 to 27/03/2024 at the venue of state authority of India, Netaji Subhas Eastern Center, Kolkata. Award certificates of the participants are attached following:















(Govt. Sponsored & Constituent college of the University of Burdwan) SURI, BIRBHUM, PIN – 731101, Ph. No. – 03462-255504 Website : surividyasagarcollege.org.in, e-mail: : <u>surividyasagarcollege1942@gmail.com</u> This Institution is Ragging Free



Invite Lanks Charge









(Govt. Sponsored & Constituent college of the University of Burdwan) SURI, BIRBHUM, PIN - 731101, Ph. No. - 03462-255504 Website : surividyasagarcollege.org.in, e-mail: : surividyasagarcollege1942@gmail.com This Institution is Ragging Free

#### Participant list of Athletic (Men) held in the Mohanbagan Ground at the **University of Burdwan, December 2023**

| 100                           | THE                                                                                                                           | RAI                                                 | SIT)<br>CRTS<br>MTL B<br>R | BOAR<br>URDW  | LI<br>CARI            | RDW                     | MAN             |                  |
|-------------------------------|-----------------------------------------------------