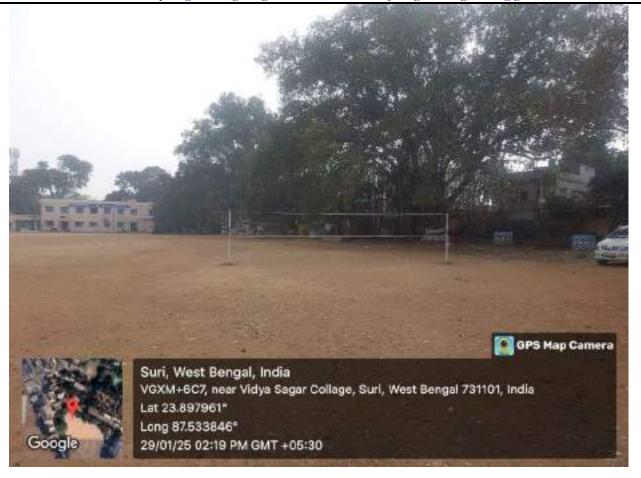

The college organizes Annual Sports every year with active participation of students and teachers The students of Suri Vidyasagar College regularly participate in university and DPI sports. There is a playground to be used for sports and outdoor games like foot-ball, cricket etc and also a basket-ball court in the college. The college has equipment for outdoor games like cricket, badminton, volleyball, discuss throwing, short put, javelin, high jump, etc. The students are trained under a professional trainer and faculty of the Department of Physical Education. Medical support, drinking water, jerseys for college team members are provided by the college. Indoor games facilities of the college include table tennis, carom, etc. Physical Education Department arranges Yoga workshops and awareness programmes for students as well as outsiders also.