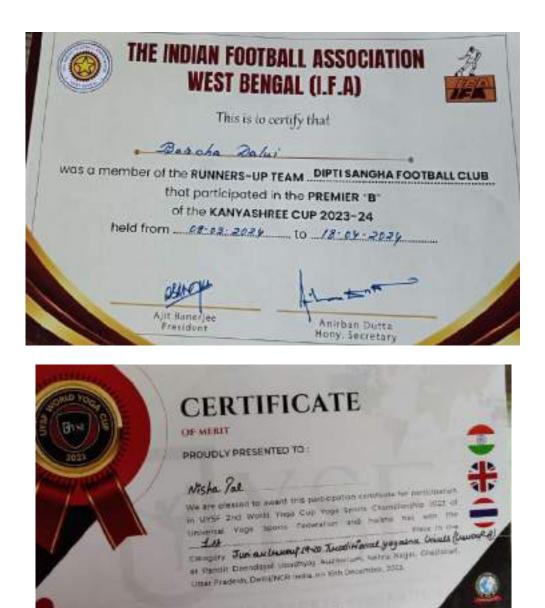

| 14 | Recognition for<br>participating in the DPI<br>sponsored state sports and<br>games championship,<br>held at Sport Authority of<br>India, NSEC, Kolkata<br>during 24/03/2024 to<br>27/03/2024 | Participated<br>in Athletics<br>game                                                                                    | Indivi<br>dual | State          | Sports | Anjali Mondal<br>(Student of Suri<br>Vidyasagar<br>College)                                                                                                                                                              |
|----|----------------------------------------------------------------------------------------------------------------------------------------------------------------------------------------------|-------------------------------------------------------------------------------------------------------------------------|----------------|----------------|--------|--------------------------------------------------------------------------------------------------------------------------------------------------------------------------------------------------------------------------|
| 15 | Recognition for<br>participating in the 2 <sup>nd</sup><br>world Yoga<br>Championship 2023 held<br>on Ghaziabad, Uttar<br>pradesh on 16/12/2023                                              | Secured Ist<br>position in<br>Yoga                                                                                      | Indivi<br>dual | National       | Sports | Nisha Pal (Student<br>of Suri Vidyasagar<br>College)                                                                                                                                                                     |
| 16 | Recognition for<br>participating in the Inter-<br>Collegiate KABADDI<br>(Men) Tournament under<br>the University of<br>Burdwan held at Mohan<br>bagan Ground on<br>27/04/2024                | Runners in<br>the Inter-<br>Collegiate<br>KABADDI<br>(Men)<br>Tournament                                                | Team           | Universi<br>ty | Sport  | Akash Bagdi,<br>Akash Das, Abhijit<br>Bagdi, Subhodeep<br>Bhandari, Abdus<br>Salam, Sk. Firoj,<br>Sk. Injamam,<br>Bishnu Charan<br>Bagdi, Sachin Ojha<br>Sk Ushaul Hossain<br>(Student of Suri<br>Vidyasagar<br>College) |
| 17 | Secured GOLD position<br>in the event of Khelo<br>India Womens Pencak<br>Silat League, on<br>26/08/2023 to 27/08/2023                                                                        | Senior<br>Class Open-<br>II                                                                                             | Indivi<br>dual | National       | Sports | Pommy Bhakat<br>(Student of Suri<br>Vidyasagar<br>College)                                                                                                                                                               |
| 18 | Member of Runners up<br>team Dipti Sangha<br>Football Club held on<br>18/03/2024 to 18/04/2024                                                                                               | Kanyashree<br>Football<br>primier<br>organized<br>by The<br>Indian<br>Football<br>Association<br>(IFA), West<br>Bengal. | Indivi<br>dual | National       | Sports | Barsha Dalui<br>(Student of Suri<br>Vidyasagar<br>College)                                                                                                                                                               |