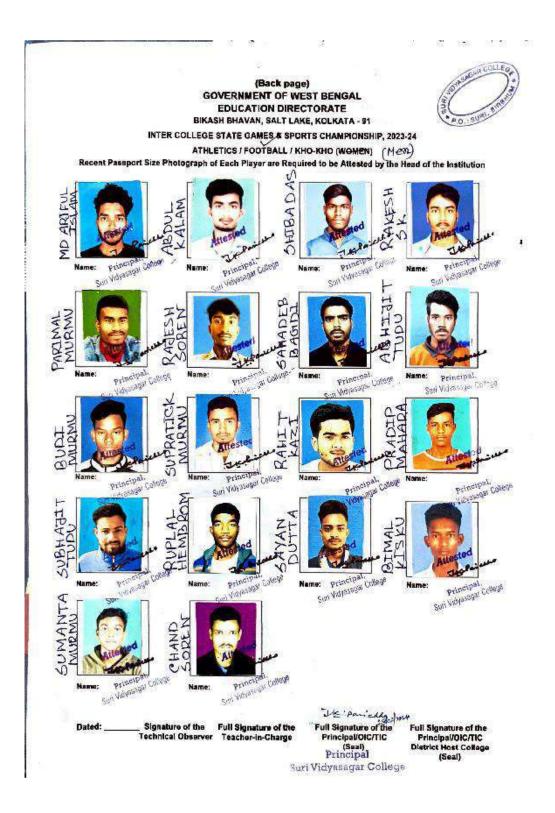

### **Sports Report (2023-2024)**

In the session 2023-24 students have been participated in various sports programmes such as College annual sports meet, Inter college games and sports in district and state level under Education Directorate, Kolkata, a number of games activities organized by the Burdwan University and other organization.

**5.3.1** Number of awards/medals for outstanding performance in sports/cultural activities at university/state/national / international level (award for a team event should be counted as one) during the year.

### **Summery Sheet**

| Academic Year                 | 2023 - 2024 |
|-------------------------------|-------------|
| Total no of Sports Award      | 20          |
| (University/                  |             |
| State/National/International) |             |

| S<br>L<br>N<br>O | Year        | Award/ Medal/<br>Recognition for                                                                                                                                                          | Name of the<br>award/<br>medal                                             | Team<br>/<br>Indivi<br>dual | Universi<br>ty/State/<br>National<br>/<br>Internati<br>onal | Sports<br>/<br>Cultur<br>al | To whom the<br>award given                                |
|------------------|-------------|-------------------------------------------------------------------------------------------------------------------------------------------------------------------------------------------|----------------------------------------------------------------------------|-----------------------------|-------------------------------------------------------------|-----------------------------|-----------------------------------------------------------|
| 1                | 2023<br>-24 | Recognition for<br>participating in the DPI<br>sponsored state sports and<br>games championship,<br>held at Chandidas<br>Mahavidyalaya,<br>Khujitipara during<br>29/02/2024 to 01/03/2024 | Secured Ist<br>position in<br>Athletics<br>game (100<br>m Men)             | Indivi<br>dual              | State                                                       | Sports                      | Sayan Dutta<br>(Student of Suri<br>Vidyasagar<br>College) |
| 2                |             | Recognition for<br>participating in the DPI<br>sponsored state sports and<br>games championship,<br>held at Chandidas<br>Mahavidyalaya,                                                   | Secured 3 <sup>rd</sup><br>position in<br>Athletics<br>game (200<br>m Men) | Indivi<br>dual              | State                                                       | Sports                      | Sayan Dutta<br>(Student of Suri<br>Vidyasagar<br>College) |