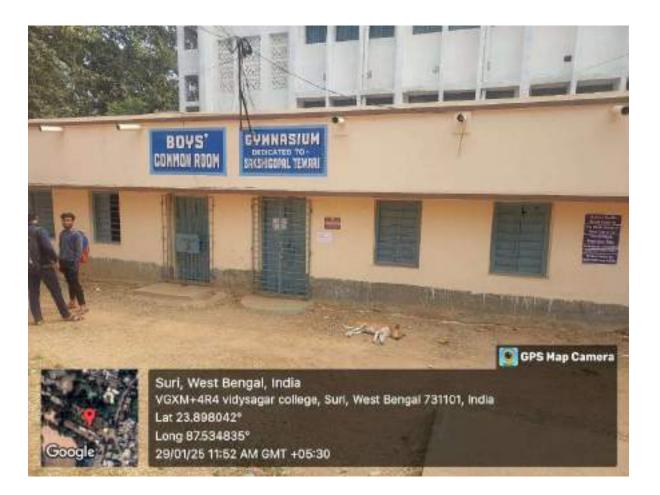

### 4.1.2 The Institution has adequate facilities for cultural activities, sports, games (indoor, outdoor), gymnasium, yoga centre etc.

Suri Vidyasagar College maintains adequate facilities for cultural activities, sports (both indoor and outdoor) and gymnasium. Two sub committees are formed by the governing body of the college to look after the matters related sport and games and cultural activities of the college. Regular cultural activities are organized by the college. The cultural sub-committee with the help of NCC and NSS departments of the college celebrates independence-day, Republic-day, Rabindra Jayanti, Ishwar Chandra Vidyasagar Birthday, Women's' day, Annual cultural programme and Saraswati Puja each year. Dramas on burning social issues are written and performed on stages as well as in streets by the drama club and NSS department of the college. The college is well equipped by musical instruments like Harmonium, Tabla, Srikhol, mondira and sound systems cameras etc. An almirah and a logbook are used for the maintenance of these musical instruments. There is a big Auditorium and an open stage to be used in different cultural programmes.

The college organizes Annual Sports every year with active participation of students and teachers The students of Suri Vidyasagar College regularly participate in university and DPI sports. There is a playground to be used for sports and outdoor games like foot-ball, cricket etc and also a basket-ball court in the college. The college has equipment for outdoor games like cricket, badminton, volleyball, discuss throwing, short put, javelin, high jump, etc. The students are trained under a professional trainer and faculty of the Department of Physical Education. Medical support, drinking water, jerseys for college team members are provided by the college. Indoor games facilities of the college include table tennis, carom, etc. Physical Education Department arranges Yoga workshops and awareness programmes for students as well as outsiders also.