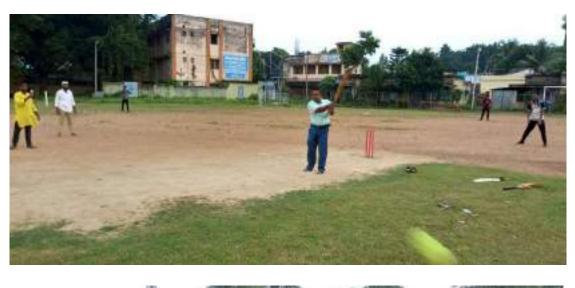

The college organizes Annual Sports every year with active participation of students and teachers The students of Suri Vidyasagar College regularly participate in university and DPI sports. There is a playground to be used for sports and outdoor games like foot-ball, cricket etc and also a basket-ball court in the college. The college has equipment for outdoor games like cricket, badminton, volleyball, discuss throwing, short put, javelin, high jump, etc. The students are trained under a professional trainer and faculty of the Department of Physical Education. Medical support, drinking water, jerseys for college team members are provided by the college. Indoor games facilities of the college include table tennis, carom, etc. Physical Education Department arranges Yoga workshops and awareness programmes for students as well as outsiders also.

### **Sports Report (2023-2024)**

In the session 2023-24 students have been participated in various sports programmes such as College annual sports meet, Inter college games and sports in district and state level under Education Directorate, Kolkata, a number of games activities organized by the Burdwan University and other organization.