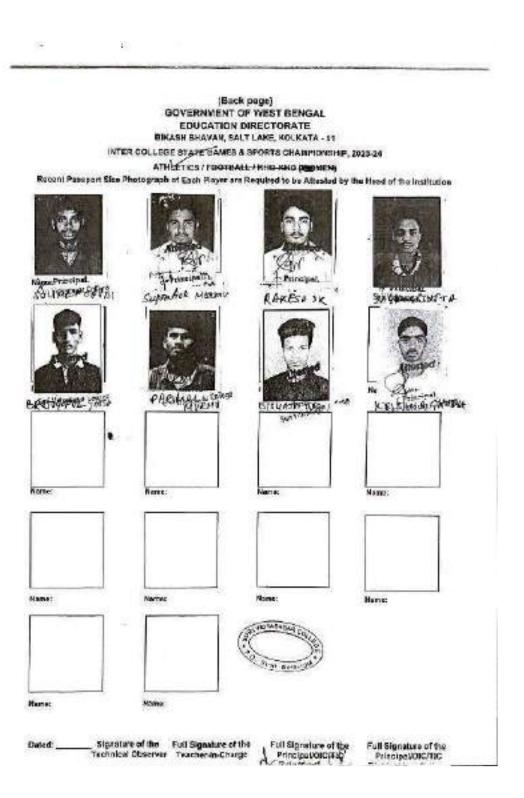

### **Sports Report (2023-2024)**

In the session 2023-24 students have been participated in various sports programmes such as College annual sports meet, Inter college games and sports in district and state level under Education Directorate, Kolkata, a number of games activities organized by the Burdwan University and other organization.

**5.3.1** Number of awards/medals for outstanding performance in sports/cultural activities at university/state/national / international level (award for a team event should be counted as one) during the year.

### **Summery Sheet**

| Academic Year                 | 2023 - 2024 |
|-------------------------------|-------------|
| Total no of Sports Award      | 20          |
| (University/                  |             |
| State/National/International) |             |

| S<br>L<br>N<br>O | Year        | Award/ Medal/<br>Recognition for                                                                                                                                                          | Name of the<br>award/<br>medal                                             | Team<br>/<br>Indivi<br>dual | Universi<br>ty/State/<br>National<br>/<br>Internati<br>onal | Sports<br>/<br>Cultur<br>al | To whom the<br>award given                                |
|------------------|-------------|-------------------------------------------------------------------------------------------------------------------------------------------------------------------------------------------|----------------------------------------------------------------------------|-----------------------------|-------------------------------------------------------------|-----------------------------|-----------------------------------------------------------|
| 1                | 2023<br>-24 | Recognition for<br>participating in the DPI<br>sponsored state sports and<br>games championship,<br>held at Chandidas<br>Mahavidyalaya,<br>Khujitipara during<br>29/02/2024 to 01/03/2024 | Secured Ist<br>position in<br>Athletics<br>game (100<br>m Men)             | Indivi<br>dual              | State                                                       | Sports                      | Sayan Dutta<br>(Student of Suri<br>Vidyasagar<br>College) |
| 2                |             | Recognition for<br>participating in the DPI<br>sponsored state sports and<br>games championship,<br>held at Chandidas<br>Mahavidyalaya,                                                   | Secured 3 <sup>rd</sup><br>position in<br>Athletics<br>game (200<br>m Men) | Indivi<br>dual              | State                                                       | Sports                      | Sayan Dutta<br>(Student of Suri<br>Vidyasagar<br>College) |