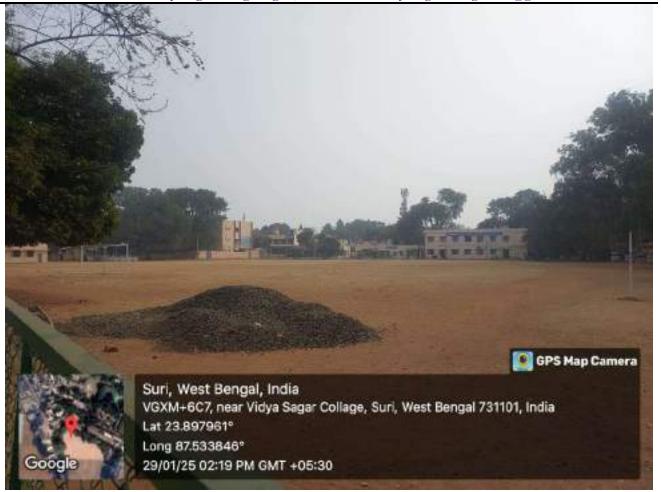

The college organizes Annual Sports every year with active participation of students and teachers The students of Suri Vidyasagar College regularly participate in university and DPI sports. There is a playground to be used for sports and outdoor games like foot-ball, cricket etc and also a basket-ball court in the college. The college has equipment for outdoor games like cricket, badminton, volleyball, discuss throwing, short put, javelin, high jump, etc. The students are trained under a professional trainer and faculty of the Department of Physical Education. Medical support, drinking water, jerseys for college team members are provided by the college. Indoor games facilities of the college include table tennis, carom, etc. Physical Education Department arranges Yoga workshops and awareness programmes for students as well as outsiders also.

### **Sports Report (2023-2024)**

In the session 2023-24 students have been participated in various sports programmes such as College annual sports meet, Inter college games and sports in district and state level under Education Directorate, Kolkata, a number of games activities organized by the Burdwan University and other organization.