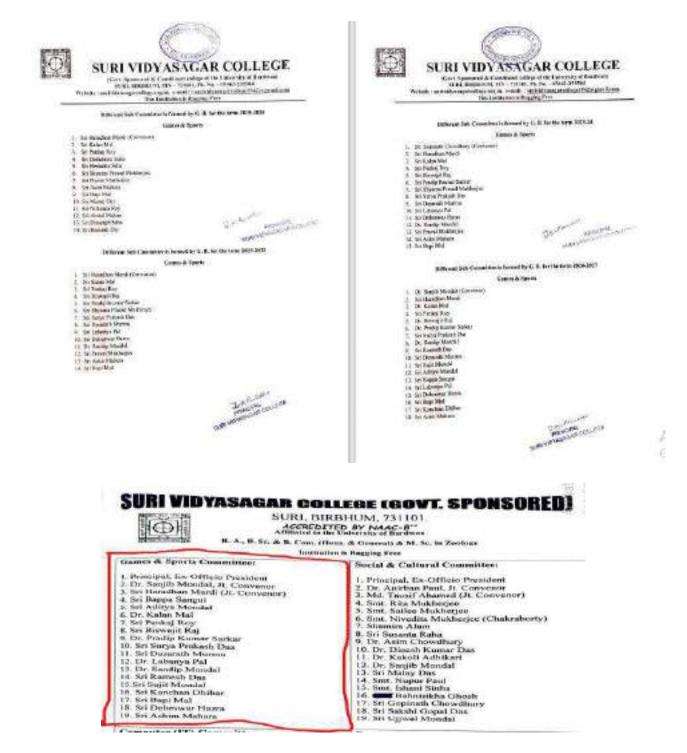

### 4.1.2 The Institution has adequate facilities for cultural activities, sports, games (indoor, outdoor), gymnasium, yoga centre etc.

Suri Vidyasagar College maintains adequate facilities for cultural activities, sports (both indoor and outdoor) and gymnasium. Two sub committees are formed by the governing body of the college to look after the matters related sport and games and cultural activities of the college. Regular cultural activities are organized by the college. The cultural sub-committee with the help of NCC and NSS departments of the college celebrates independence-day, Republic-day, Rabindra Jayanti, Ishwar Chandra Vidyasagar Birthday, Women's' day, Annual cultural programme and Saraswati Puja each year. Dramas on burning social issues are written and performed on stages as well as in streets by the drama club and NSS department of the college. The college is well equipped by musical instruments like Harmonium, Tabla, Srikhol, mondira and sound systems cameras etc. An almirah and a logbook are used for the maintenance of these musical instruments. There is a big Auditorium and an open stage to be used in different cultural programmes.