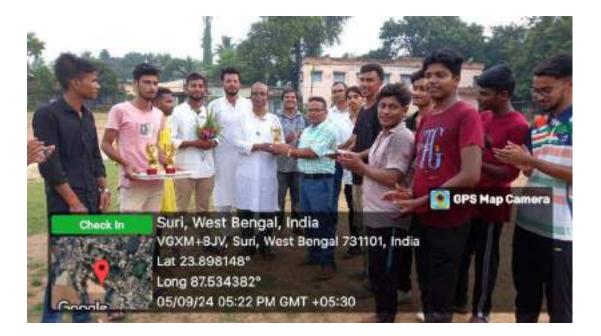

### **Sports Report (2023-2024)**

In the session 2023-24 students have been participated in various sports programmes such as College annual sports meet, Inter college games and sports in district and state level under Education Directorate, Kolkata, a number of games activities organized by the Burdwan University and other organization.

**5.3.1** Number of awards/medals for outstanding performance in sports/cultural activities at university/state/national / international level (award for a team event should be counted as one) during the year.

### **Summery Sheet**

| Academic Year                 | 2023 - 2024 |
|-------------------------------|-------------|
| Total no of Sports Award      | 20          |
| (University/                  |             |
| State/National/International) |             |