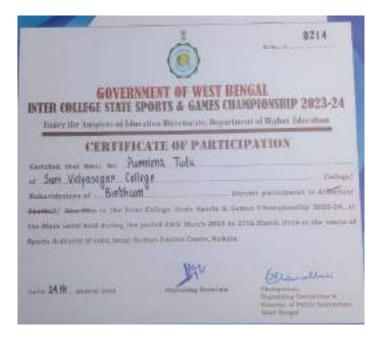

|   | Khujitipara during<br>29/02/2024 to 01/03/2024                                                                                                                                            |                                                                               |                |       |        |                                                             |
|---|-------------------------------------------------------------------------------------------------------------------------------------------------------------------------------------------|-------------------------------------------------------------------------------|----------------|-------|--------|-------------------------------------------------------------|
| 3 | Recognition for<br>participating in the DPI<br>sponsored state sports and<br>games championship,<br>held at Chandidas<br>Mahavidyalaya,<br>Khujitipara during<br>29/02/2024 to 01/03/2024 | Secured 2 <sup>nd</sup><br>position in<br>Athletics<br>game (1500<br>m Women) | Indivi<br>dual | State | Sports | Purnima Tudu<br>(Student of Suri<br>Vidyasagar<br>College)  |
| 4 | Recognition for<br>participating in the DPI<br>sponsored state sports and<br>games championship,<br>held at Chandidas<br>Mahavidyalaya,<br>Khujitipara during<br>29/02/2024 to 01/03/2024 | Secured 3 <sup>rd</sup><br>position in<br>Athletics<br>game (800<br>m Women)  | Indivi<br>dual | State | Sports | Mandira Tudu<br>(Student of Suri<br>Vidyasagar<br>College)  |
| 5 | Recognition for<br>participating in the DPI<br>sponsored state sports and<br>games championship,<br>held at Chandidas<br>Mahavidyalaya,<br>Khujitipara during<br>29/02/2024 to 01/03/2024 | Secured 3 <sup>rd</sup><br>position in<br>Athletics<br>game (400<br>m Women)  | Indivi<br>dual | State | Sports | Mandira Tudu<br>(Student of Suri<br>Vidyasagar<br>College)  |
| 6 | Recognition for<br>participating in the DPI<br>sponsored state sports and<br>games championship,<br>held at Chandidas<br>Mahavidyalaya,<br>Khujitipara during<br>29/02/2024 to 01/03/2024 | Secured 1 <sup>st</sup><br>position in<br>Athletics<br>game (1500<br>m Women) | Indivi<br>dual | State | Sports | Mandira Tudu<br>(Student of Suri<br>Vidyasagar<br>College)  |
| 7 | Recognition for<br>participating in the DPI<br>sponsored state sports and<br>games championship,<br>held at Chandidas<br>Mahavidyalaya,<br>Khujitipara during<br>29/02/2024 to 01/03/2024 | Secured 1 <sup>st</sup><br>position in<br>Shot put<br>game                    | Indivi<br>dual | State | Sports | Anjali Mondal<br>(Student of Suri<br>Vidyasagar<br>College) |
| 8 | Recognition for<br>participating in the DPI<br>sponsored state sports and                                                                                                                 | Secured 3 <sup>rd</sup> position in                                           | Indivi<br>dual | State | Sports | Anjali Mondal<br>(Student of Suri                           |