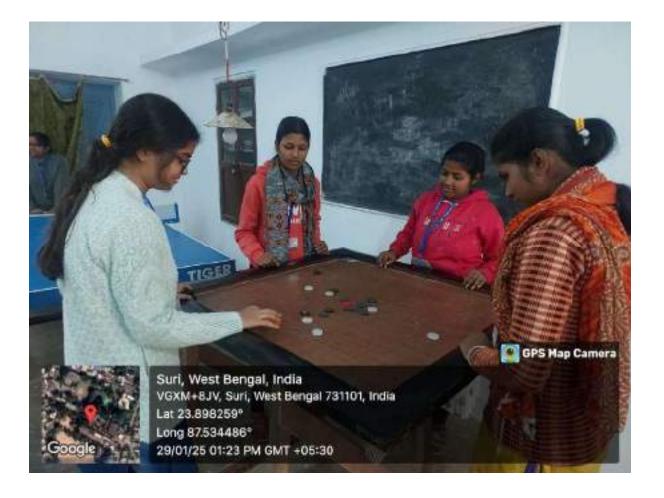

The college organizes Annual Sports every year with active participation of students and teachers The students of Suri Vidyasagar College regularly participate in university and DPI sports. There is a playground to be used for sports and outdoor games like foot-ball, cricket etc and also a basket-ball court in the college. The college has equipment for outdoor games like cricket, badminton, volleyball, discuss throwing, short put, javelin, high jump, etc. The students are trained under a professional trainer and faculty of the Department of Physical Education. Medical support, drinking water, jerseys for college team members are provided by the college. Indoor games facilities of the college include table tennis, carom, etc. Physical Education Department arranges Yoga workshops and awareness programmes for students as well as outsiders also.