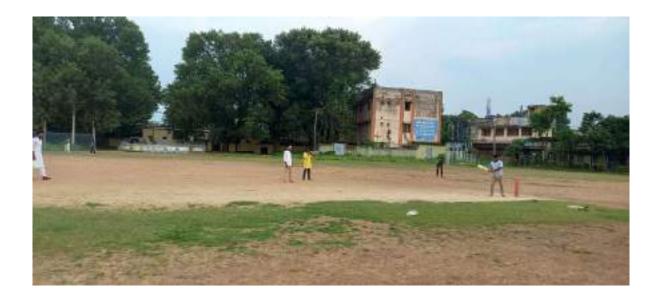

The college organizes Annual Sports every year with active participation of students and teachers The students of Suri Vidyasagar College regularly participate in university and DPI sports. There is a playground to be used for sports and outdoor games like foot-ball, cricket etc and also a basket-ball court in the college. The college has equipment for outdoor games like cricket, badminton, volleyball, discuss throwing, short put, javelin, high jump, etc. The students are trained under a professional trainer and faculty of the Department of Physical Education. Medical support, drinking water, jerseys for college team members are provided by the college. Indoor games facilities of the college include table tennis, carom, etc. Physical Education Department arranges Yoga workshops and awareness programmes for students as well as outsiders also.

### **Sports Report (2023-2024)**

In the session 2023-24 students have been participated in various sports programmes such as College annual sports meet, Inter college games and sports in district and state level under Education Directorate, Kolkata, a number of games activities organized by the Burdwan University and other organization.