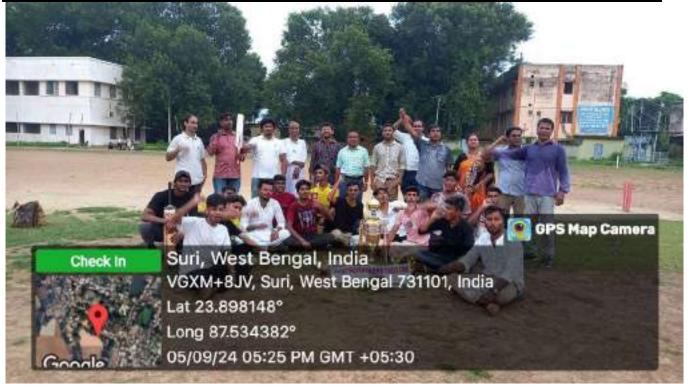

### **Sports Report (2023-2024)**

In the session 2023-24 students have been participated in various sports programmes such as College annual sports meet, Inter college games and sports in district and state level under Education Directorate, Kolkata, a number of games activities organized by the Burdwan University and other organization.

**5.3.1** Number of awards/medals for outstanding performance in sports/cultural activities at university/state/national / international level (award for a team event should be counted as one) during the year.

### **Summery Sheet**

| Academic Year                 | 2023 - 2024 |
|-------------------------------|-------------|
| Total no of Sports Award      | 20          |
| (University/                  |             |
| State/National/International) |             |