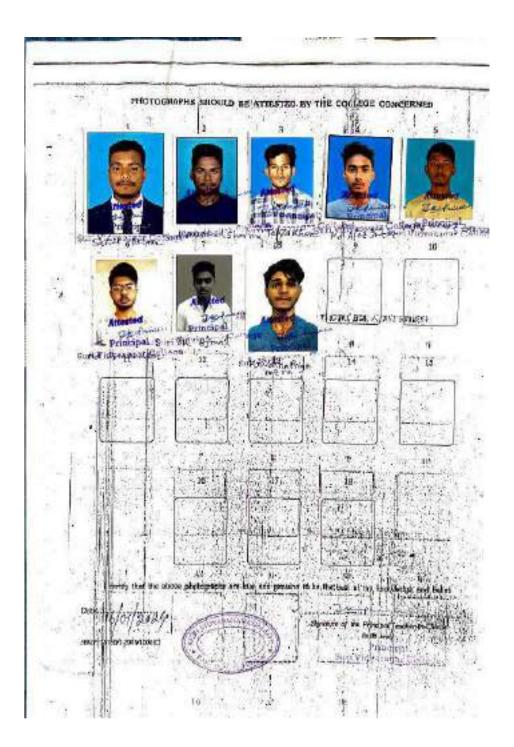

| S<br>L<br>N<br>O | Year        | Award/ Medal/<br>Recognition for                                                                                                                                                          | Name of the<br>award/<br>medal                                             | Team<br>/<br>Indivi<br>dual | Universi<br>ty/State/<br>National<br>/<br>Internati<br>onal | Sports<br>/<br>Cultur<br>al | To whom the<br>award given                                |
|------------------|-------------|-------------------------------------------------------------------------------------------------------------------------------------------------------------------------------------------|----------------------------------------------------------------------------|-----------------------------|-------------------------------------------------------------|-----------------------------|-----------------------------------------------------------|
| 1                | 2023<br>-24 | Recognition for<br>participating in the DPI<br>sponsored state sports and<br>games championship,<br>held at Chandidas<br>Mahavidyalaya,<br>Khujitipara during<br>29/02/2024 to 01/03/2024 | Secured Ist<br>position in<br>Athletics<br>game (100<br>m Men)             | Indivi<br>dual              | State                                                       | Sports                      | Sayan Dutta<br>(Student of Suri<br>Vidyasagar<br>College) |
| 2                |             | Recognition for<br>participating in the DPI<br>sponsored state sports and<br>games championship,<br>held at Chandidas<br>Mahavidyalaya,                                                   | Secured 3 <sup>rd</sup><br>position in<br>Athletics<br>game (200<br>m Men) | Indivi<br>dual              | State                                                       | Sports                      | Sayan Dutta<br>(Student of Suri<br>Vidyasagar<br>College) |

|   | Khujitipara during<br>29/02/2024 to 01/03/2024                                                                                                                                            |                                                                               |                |       |        |                                                             |
|---|-------------------------------------------------------------------------------------------------------------------------------------------------------------------------------------------|-------------------------------------------------------------------------------|----------------|-------|--------|-------------------------------------------------------------|
| 3 | Recognition for<br>participating in the DPI<br>sponsored state sports and<br>games championship,<br>held at Chandidas<br>Mahavidyalaya,<br>Khujitipara during<br>29/02/2024 to 01/03/2024 | Secured 2 <sup>nd</sup><br>position in<br>Athletics<br>game (1500<br>m Women) | Indivi<br>dual | State | Sports | Purnima Tudu<br>(Student of Suri<br>Vidyasagar<br>College)  |
| 4 | Recognition for<br>participating in the DPI<br>sponsored state sports and<br>games championship,<br>held at Chandidas<br>Mahavidyalaya,<br>Khujitipara during<br>29/02/2024 to 01/03/2024 | Secured 3 <sup>rd</sup><br>position in<br>Athletics<br>game (800<br>m Women)  | Indivi<br>dual | State | Sports | Mandira Tudu<br>(Student of Suri<br>Vidyasagar<br>College)  |
| 5 | Recognition for<br>participating in the DPI<br>sponsored state sports and<br>games championship,<br>held at Chandidas<br>Mahavidyalaya,<br>Khujitipara during<br>29/02/2024 to 01/03/2024 | Secured 3 <sup>rd</sup><br>position in<br>Athletics<br>game (400<br>m Women)  | Indivi<br>dual | State | Sports | Mandira Tudu<br>(Student of Suri<br>Vidyasagar<br>College)  |
| 6 | Recognition for<br>participating in the DPI<br>sponsored state sports and<br>games championship,<br>held at Chandidas<br>Mahavidyalaya,<br>Khujitipara during<br>29/02/2024 to 01/03/2024 | Secured 1 <sup>st</sup><br>position in<br>Athletics<br>game (1500<br>m Women) | Indivi<br>dual | State | Sports | Mandira Tudu<br>(Student of Suri<br>Vidyasagar<br>College)  |
| 7 | Recognition for<br>participating in the DPI<br>sponsored state sports and<br>games championship,<br>held at Chandidas<br>Mahavidyalaya,<br>Khujitipara during<br>29/02/2024 to 01/03/2024 | Secured 1 <sup>st</sup><br>position in<br>Shot put<br>game                    | Indivi<br>dual | State | Sports | Anjali Mondal<br>(Student of Suri<br>Vidyasagar<br>College) |
| 8 | Recognition for<br>participating in the DPI<br>sponsored state sports and                                                                                                                 | Secured 3 <sup>rd</sup> position in                                           | Indivi<br>dual | State | Sports | Anjali Mondal<br>(Student of Suri                           |

| 9  | games championship,<br>held at Chandidas<br>Mahavidyalaya,<br>Khujitipara during<br>29/02/2024 to 01/03/2024<br>Recognition for                                                              | Discuss<br>throw game                    | Indivi         | State | Sports | Vidyasagar<br>College)<br>Sima Sharma                                                                           |
|----|----------------------------------------------------------------------------------------------------------------------------------------------------------------------------------------------|------------------------------------------|----------------|-------|--------|-----------------------------------------------------------------------------------------------------------------|
|    | participating in the DPI<br>sponsored state sports and<br>games championship,<br>held at Chandidas<br>Mahavidyalaya,<br>Khujitipara during<br>29/02/2024 to 01/03/2024                       | position in<br>Discus<br>throw game      | dual           |       |        | (Student of Suri<br>Vidyasagar<br>College)                                                                      |
| 10 | Recognition for<br>participating in the DPI<br>sponsored state sports and<br>games championship,<br>held at Chandidas<br>Mahavidyalaya,<br>Khujitipara during<br>29/02/2024 to 01/03/2024    | Runners in<br>Kho-Kho<br>(Women)<br>game | Team           | State | Sports | Tuhina Khatun,<br>Mandira Tudu,<br>Papiya Murmu,<br>Purnima Tudu,<br>(Student of Suri<br>Vidyasagar<br>College) |
| 11 | Recognition for<br>participating in the DPI<br>sponsored state sports and<br>games championship,<br>held at Sport Authority of<br>India, NSEC, Kolkata<br>during 24/03/2024 to<br>27/03/2024 | Participated<br>in Athletics<br>game     | Indivi<br>dual | State | Sports | Soumi Ghosh<br>(Student of Suri<br>Vidyasagar<br>College)                                                       |
| 12 | Recognition for<br>participating in the DPI<br>sponsored state sports and<br>games championship,<br>held at Sport Authority of<br>India, NSEC, Kolkata<br>during 24/03/2024 to<br>27/03/2024 | Participated<br>in Athletics<br>game     | Indivi<br>dual | State | Sports | Purnima Tudu<br>(Student of Suri<br>Vidyasagar<br>College)                                                      |
| 13 | Recognition for<br>participating in the DPI<br>sponsored state sports and<br>games championship,<br>held at Sport Authority of<br>India, NSEC, Kolkata<br>during 24/03/2024 to<br>27/03/2024 | Participated<br>in Athletics<br>game     | Indivi<br>dual | State | Sports | Mandira Tudu<br>(Student of Suri<br>Vidyasagar<br>College)                                                      |

| 14 | Recognition for<br>participating in the DPI<br>sponsored state sports and<br>games championship,<br>held at Sport Authority of<br>India, NSEC, Kolkata<br>during 24/03/2024 to<br>27/03/2024 | Participated<br>in Athletics<br>game                                                                                    | Indivi<br>dual | State          | Sports | Anjali Mondal<br>(Student of Suri<br>Vidyasagar<br>College)                                                                                                                                                              |
|----|----------------------------------------------------------------------------------------------------------------------------------------------------------------------------------------------|-------------------------------------------------------------------------------------------------------------------------|----------------|----------------|--------|--------------------------------------------------------------------------------------------------------------------------------------------------------------------------------------------------------------------------|
| 15 | Recognition for<br>participating in the 2 <sup>nd</sup><br>world Yoga<br>Championship 2023 held<br>on Ghaziabad, Uttar<br>pradesh on 16/12/2023                                              | Secured Ist<br>position in<br>Yoga                                                                                      | Indivi<br>dual | National       | Sports | Nisha Pal (Student<br>of Suri Vidyasagar<br>College)                                                                                                                                                                     |
| 16 | Recognition for<br>participating in the Inter-<br>Collegiate KABADDI<br>(Men) Tournament under<br>the University of<br>Burdwan held at Mohan<br>bagan Ground on<br>27/04/2024                | Runners in<br>the Inter-<br>Collegiate<br>KABADDI<br>(Men)<br>Tournament                                                | Team           | Universi<br>ty | Sport  | Akash Bagdi,<br>Akash Das, Abhijit<br>Bagdi, Subhodeep<br>Bhandari, Abdus<br>Salam, Sk. Firoj,<br>Sk. Injamam,<br>Bishnu Charan<br>Bagdi, Sachin Ojha<br>Sk Ushaul Hossain<br>(Student of Suri<br>Vidyasagar<br>College) |
| 17 | Secured GOLD position<br>in the event of Khelo<br>India Womens Pencak<br>Silat League, on<br>26/08/2023 to 27/08/2023                                                                        | Senior<br>Class Open-<br>II                                                                                             | Indivi<br>dual | National       | Sports | Pommy Bhakat<br>(Student of Suri<br>Vidyasagar<br>College)                                                                                                                                                               |
| 18 | Member of Runners up<br>team Dipti Sangha<br>Football Club held on<br>18/03/2024 to 18/04/2024                                                                                               | Kanyashree<br>Football<br>primier<br>organized<br>by The<br>Indian<br>Football<br>Association<br>(IFA), West<br>Bengal. | Indivi<br>dual | National       | Sports | Barsha Dalui<br>(Student of Suri<br>Vidyasagar<br>College)                                                                                                                                                               |

| 19 | Participation in the<br>science model<br>competition of West<br>Bengal state student<br>youth science fair 2023-<br>24 held at yuvabharati<br>krirangan, Kolkata on<br>08/02/24 to 09/02/24 | Science<br>model<br>competition | Indivi<br>dual | National | Youth<br>servic<br>es/Spo<br>rts | Akash Dan<br>(Student of Suri<br>Vidyasagar<br>College)      |
|----|---------------------------------------------------------------------------------------------------------------------------------------------------------------------------------------------|---------------------------------|----------------|----------|----------------------------------|--------------------------------------------------------------|
| 20 | Participation in the<br>science model<br>competition of West<br>Bengal state student<br>youth science fair 2023-<br>24 held at yuvabharati<br>krirangan, Kolkata on<br>08/02/24 to 09/02/24 | Science<br>model<br>competition | Indivi<br>dual | National | Youth<br>servic<br>es/Spo<br>rts | Anangsha Ghosh<br>(Student of Suri<br>Vidyasagar<br>College) |