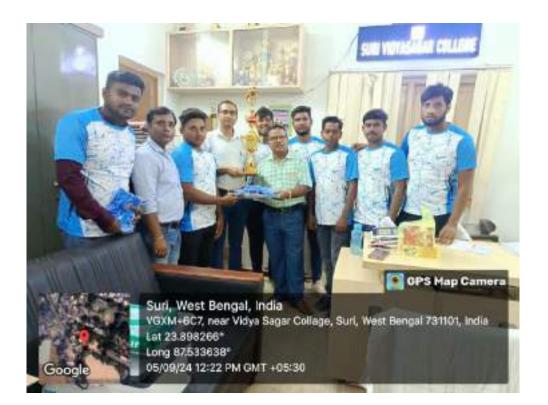

### **Sports Report (2023-2024)**

In the session 2023-24 students have been participated in various sports programmes such as College annual sports meet, Inter college games and sports in district and state level under Education Directorate, Kolkata, a number of games activities organized by the Burdwan University and other organization.

**5.3.1** Number of awards/medals for outstanding performance in sports/cultural activities at university/state/national / international level (award for a team event should be counted as one) during the year.

### **Summery Sheet**

| Academic Year                 | 2023 - 2024 |
|-------------------------------|-------------|
| Total no of Sports Award      | 20          |
| (University/                  |             |
| State/National/International) |             |