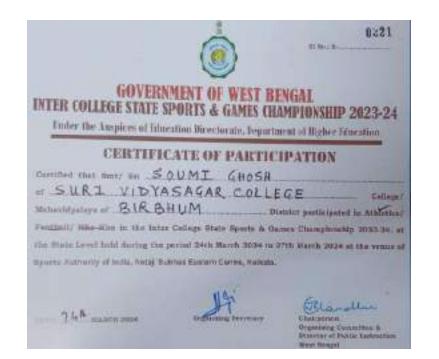

| 9  | games championship,<br>held at Chandidas<br>Mahavidyalaya,<br>Khujitipara during<br>29/02/2024 to 01/03/2024<br>Recognition for                                                              | Discuss<br>throw game                    | Indivi         | State | Sports | Vidyasagar<br>College)<br>Sima Sharma                                                                           |
|----|----------------------------------------------------------------------------------------------------------------------------------------------------------------------------------------------|------------------------------------------|----------------|-------|--------|-----------------------------------------------------------------------------------------------------------------|
|    | participating in the DPI<br>sponsored state sports and<br>games championship,<br>held at Chandidas<br>Mahavidyalaya,<br>Khujitipara during<br>29/02/2024 to 01/03/2024                       | position in<br>Discus<br>throw game      | dual           |       |        | (Student of Suri<br>Vidyasagar<br>College)                                                                      |
| 10 | Recognition for<br>participating in the DPI<br>sponsored state sports and<br>games championship,<br>held at Chandidas<br>Mahavidyalaya,<br>Khujitipara during<br>29/02/2024 to 01/03/2024    | Runners in<br>Kho-Kho<br>(Women)<br>game | Team           | State | Sports | Tuhina Khatun,<br>Mandira Tudu,<br>Papiya Murmu,<br>Purnima Tudu,<br>(Student of Suri<br>Vidyasagar<br>College) |
| 11 | Recognition for<br>participating in the DPI<br>sponsored state sports and<br>games championship,<br>held at Sport Authority of<br>India, NSEC, Kolkata<br>during 24/03/2024 to<br>27/03/2024 | Participated<br>in Athletics<br>game     | Indivi<br>dual | State | Sports | Soumi Ghosh<br>(Student of Suri<br>Vidyasagar<br>College)                                                       |
| 12 | Recognition for<br>participating in the DPI<br>sponsored state sports and<br>games championship,<br>held at Sport Authority of<br>India, NSEC, Kolkata<br>during 24/03/2024 to<br>27/03/2024 | Participated<br>in Athletics<br>game     | Indivi<br>dual | State | Sports | Purnima Tudu<br>(Student of Suri<br>Vidyasagar<br>College)                                                      |
| 13 | Recognition for<br>participating in the DPI<br>sponsored state sports and<br>games championship,<br>held at Sport Authority of<br>India, NSEC, Kolkata<br>during 24/03/2024 to<br>27/03/2024 | Participated<br>in Athletics<br>game     | Indivi<br>dual | State | Sports | Mandira Tudu<br>(Student of Suri<br>Vidyasagar<br>College)                                                      |