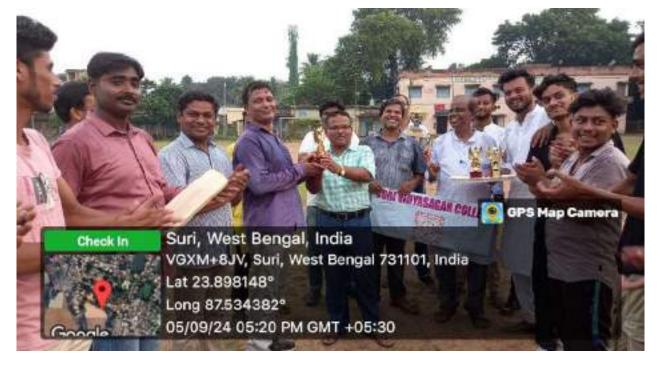

### **Sports Report (2023-2024)**

In the session 2023-24 students have been participated in various sports programmes such as College annual sports meet, Inter college games and sports in district and state level under Education Directorate, Kolkata, a number of games activities organized by the Burdwan University and other organization.

### **Summery Sheet**

| Academic Year                 | 2023 - 2024 |
|-------------------------------|-------------|
| Total no of Sports Award      | 20          |
| (University/                  |             |
| State/National/International) |             |