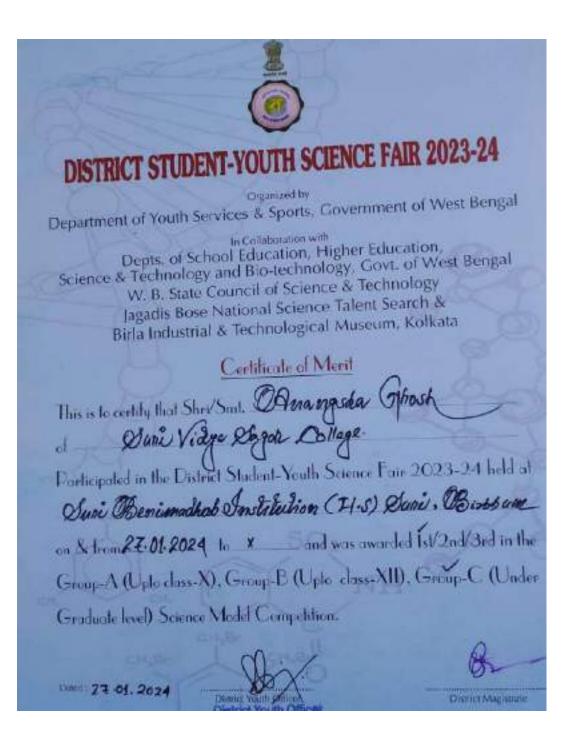

| 19 | Participation in the<br>science model<br>competition of West<br>Bengal state student<br>youth science fair 2023-<br>24 held at yuvabharati<br>krirangan, Kolkata on<br>08/02/24 to 09/02/24 | Science<br>model<br>competition | Indivi<br>dual | National | Youth<br>servic<br>es/Spo<br>rts | Akash Dan<br>(Student of Suri<br>Vidyasagar<br>College)      |
|----|---------------------------------------------------------------------------------------------------------------------------------------------------------------------------------------------|---------------------------------|----------------|----------|----------------------------------|--------------------------------------------------------------|
| 20 | Participation in the<br>science model<br>competition of West<br>Bengal state student<br>youth science fair 2023-<br>24 held at yuvabharati<br>krirangan, Kolkata on<br>08/02/24 to 09/02/24 | Science<br>model<br>competition | Indivi<br>dual | National | Youth<br>servic<br>es/Spo<br>rts | Anangsha Ghosh<br>(Student of Suri<br>Vidyasagar<br>College) |