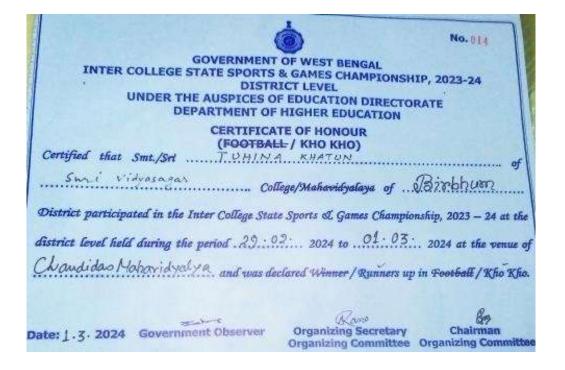

|   | Khujitipara during<br>29/02/2024 to 01/03/2024                                                                                                                                            |                                                                               |                |       |        |                                                             |
|---|-------------------------------------------------------------------------------------------------------------------------------------------------------------------------------------------|-------------------------------------------------------------------------------|----------------|-------|--------|-------------------------------------------------------------|
| 3 | Recognition for<br>participating in the DPI<br>sponsored state sports and<br>games championship,<br>held at Chandidas<br>Mahavidyalaya,<br>Khujitipara during<br>29/02/2024 to 01/03/2024 | Secured 2 <sup>nd</sup><br>position in<br>Athletics<br>game (1500<br>m Women) | Indivi<br>dual | State | Sports | Purnima Tudu<br>(Student of Suri<br>Vidyasagar<br>College)  |
| 4 | Recognition for<br>participating in the DPI<br>sponsored state sports and<br>games championship,<br>held at Chandidas<br>Mahavidyalaya,<br>Khujitipara during<br>29/02/2024 to 01/03/2024 | Secured 3 <sup>rd</sup><br>position in<br>Athletics<br>game (800<br>m Women)  | Indivi<br>dual | State | Sports | Mandira Tudu<br>(Student of Suri<br>Vidyasagar<br>College)  |
| 5 | Recognition for<br>participating in the DPI<br>sponsored state sports and<br>games championship,<br>held at Chandidas<br>Mahavidyalaya,<br>Khujitipara during<br>29/02/2024 to 01/03/2024 | Secured 3 <sup>rd</sup><br>position in<br>Athletics<br>game (400<br>m Women)  | Indivi<br>dual | State | Sports | Mandira Tudu<br>(Student of Suri<br>Vidyasagar<br>College)  |
| 6 | Recognition for<br>participating in the DPI<br>sponsored state sports and<br>games championship,<br>held at Chandidas<br>Mahavidyalaya,<br>Khujitipara during<br>29/02/2024 to 01/03/2024 | Secured 1 <sup>st</sup><br>position in<br>Athletics<br>game (1500<br>m Women) | Indivi<br>dual | State | Sports | Mandira Tudu<br>(Student of Suri<br>Vidyasagar<br>College)  |
| 7 | Recognition for<br>participating in the DPI<br>sponsored state sports and<br>games championship,<br>held at Chandidas<br>Mahavidyalaya,<br>Khujitipara during<br>29/02/2024 to 01/03/2024 | Secured 1 <sup>st</sup><br>position in<br>Shot put<br>game                    | Indivi<br>dual | State | Sports | Anjali Mondal<br>(Student of Suri<br>Vidyasagar<br>College) |
| 8 | Recognition for<br>participating in the DPI<br>sponsored state sports and                                                                                                                 | Secured 3 <sup>rd</sup> position in                                           | Indivi<br>dual | State | Sports | Anjali Mondal<br>(Student of Suri                           |