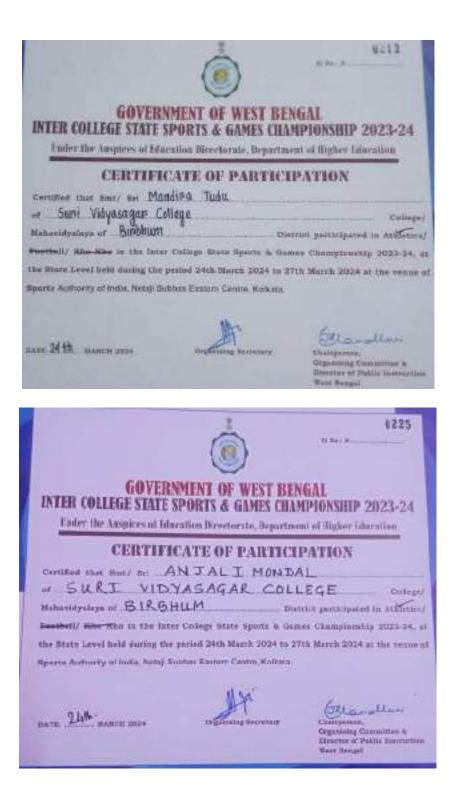

| 9  | games championship,<br>held at Chandidas<br>Mahavidyalaya,<br>Khujitipara during<br>29/02/2024 to 01/03/2024<br>Recognition for                                                              | Discuss<br>throw game                    | Indivi         | State | Sports | Vidyasagar<br>College)<br>Sima Sharma                                                                           |
|----|----------------------------------------------------------------------------------------------------------------------------------------------------------------------------------------------|------------------------------------------|----------------|-------|--------|-----------------------------------------------------------------------------------------------------------------|
|    | participating in the DPI<br>sponsored state sports and<br>games championship,<br>held at Chandidas<br>Mahavidyalaya,<br>Khujitipara during<br>29/02/2024 to 01/03/2024                       | position in<br>Discus<br>throw game      | dual           |       |        | (Student of Suri<br>Vidyasagar<br>College)                                                                      |
| 10 | Recognition for<br>participating in the DPI<br>sponsored state sports and<br>games championship,<br>held at Chandidas<br>Mahavidyalaya,<br>Khujitipara during<br>29/02/2024 to 01/03/2024    | Runners in<br>Kho-Kho<br>(Women)<br>game | Team           | State | Sports | Tuhina Khatun,<br>Mandira Tudu,<br>Papiya Murmu,<br>Purnima Tudu,<br>(Student of Suri<br>Vidyasagar<br>College) |
| 11 | Recognition for<br>participating in the DPI<br>sponsored state sports and<br>games championship,<br>held at Sport Authority of<br>India, NSEC, Kolkata<br>during 24/03/2024 to<br>27/03/2024 | Participated<br>in Athletics<br>game     | Indivi<br>dual | State | Sports | Soumi Ghosh<br>(Student of Suri<br>Vidyasagar<br>College)                                                       |
| 12 | Recognition for<br>participating in the DPI<br>sponsored state sports and<br>games championship,<br>held at Sport Authority of<br>India, NSEC, Kolkata<br>during 24/03/2024 to<br>27/03/2024 | Participated<br>in Athletics<br>game     | Indivi<br>dual | State | Sports | Purnima Tudu<br>(Student of Suri<br>Vidyasagar<br>College)                                                      |
| 13 | Recognition for<br>participating in the DPI<br>sponsored state sports and<br>games championship,<br>held at Sport Authority of<br>India, NSEC, Kolkata<br>during 24/03/2024 to<br>27/03/2024 | Participated<br>in Athletics<br>game     | Indivi<br>dual | State | Sports | Mandira Tudu<br>(Student of Suri<br>Vidyasagar<br>College)                                                      |

| 14 | Recognition for<br>participating in the DPI<br>sponsored state sports and<br>games championship,<br>held at Sport Authority of<br>India, NSEC, Kolkata<br>during 24/03/2024 to<br>27/03/2024 | Participated<br>in Athletics<br>game                                                                                    | Indivi<br>dual | State          | Sports | Anjali Mondal<br>(Student of Suri<br>Vidyasagar<br>College)                                                                                                                                                              |
|----|----------------------------------------------------------------------------------------------------------------------------------------------------------------------------------------------|-------------------------------------------------------------------------------------------------------------------------|----------------|----------------|--------|--------------------------------------------------------------------------------------------------------------------------------------------------------------------------------------------------------------------------|
| 15 | Recognition for<br>participating in the 2 <sup>nd</sup><br>world Yoga<br>Championship 2023 held<br>on Ghaziabad, Uttar<br>pradesh on 16/12/2023                                              | Secured Ist<br>position in<br>Yoga                                                                                      | Indivi<br>dual | National       | Sports | Nisha Pal (Student<br>of Suri Vidyasagar<br>College)                                                                                                                                                                     |
| 16 | Recognition for<br>participating in the Inter-<br>Collegiate KABADDI<br>(Men) Tournament under<br>the University of<br>Burdwan held at Mohan<br>bagan Ground on<br>27/04/2024                | Runners in<br>the Inter-<br>Collegiate<br>KABADDI<br>(Men)<br>Tournament                                                | Team           | Universi<br>ty | Sport  | Akash Bagdi,<br>Akash Das, Abhijit<br>Bagdi, Subhodeep<br>Bhandari, Abdus<br>Salam, Sk. Firoj,<br>Sk. Injamam,<br>Bishnu Charan<br>Bagdi, Sachin Ojha<br>Sk Ushaul Hossain<br>(Student of Suri<br>Vidyasagar<br>College) |
| 17 | Secured GOLD position<br>in the event of Khelo<br>India Womens Pencak<br>Silat League, on<br>26/08/2023 to 27/08/2023                                                                        | Senior<br>Class Open-<br>II                                                                                             | Indivi<br>dual | National       | Sports | Pommy Bhakat<br>(Student of Suri<br>Vidyasagar<br>College)                                                                                                                                                               |
| 18 | Member of Runners up<br>team Dipti Sangha<br>Football Club held on<br>18/03/2024 to 18/04/2024                                                                                               | Kanyashree<br>Football<br>primier<br>organized<br>by The<br>Indian<br>Football<br>Association<br>(IFA), West<br>Bengal. | Indivi<br>dual | National       | Sports | Barsha Dalui<br>(Student of Suri<br>Vidyasagar<br>College)                                                                                                                                                               |