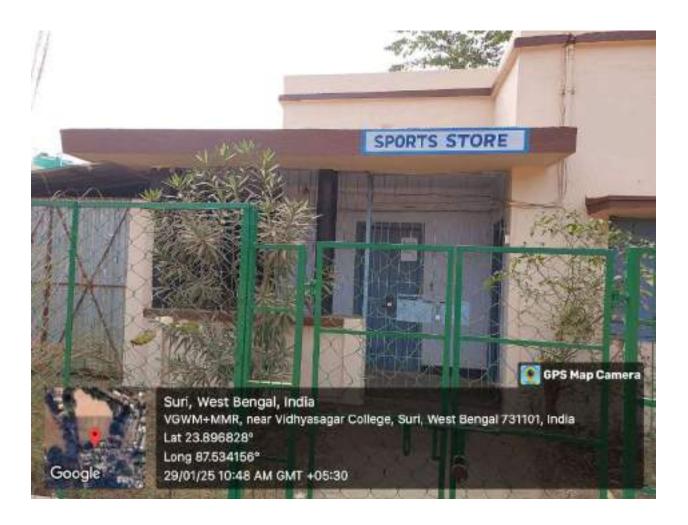

### 4.1.2 The Institution has adequate facilities for cultural activities, sports, games (indoor, outdoor), gymnasium, yoga centre etc.

Suri Vidyasagar College maintains adequate facilities for cultural activities, sports (both indoor and outdoor) and gymnasium. Two sub committees are formed by the governing body of the college to look after the matters related sport and games and cultural activities of the college. Regular cultural activities are organized by the college. The cultural sub-committee with the help of NCC and NSS departments of the college celebrates independence-day, Republic-day, Rabindra Jayanti, Ishwar Chandra Vidyasagar Birthday, Women's' day, Annual cultural programme and Saraswati Puja each year. Dramas on burning social issues are written and performed on stages as well as in streets by the drama club and NSS department of the college. The college is well equipped by musical instruments like Harmonium, Tabla, Srikhol, mondira and sound systems cameras etc. An almirah and a logbook are used for the maintenance of these musical instruments. There is a big Auditorium and an open stage to be used in different cultural programmes.

The college organizes Annual Sports every year with active participation of students and teachers The students of Suri Vidyasagar College regularly participate in university and DPI sports. There is a playground to be used for sports and outdoor games like foot-ball, cricket etc and also a basket-ball court in the college. The college has equipment for outdoor games like cricket, badminton, volleyball, discuss throwing, short put, javelin, high jump, etc. The students are trained under a professional trainer and faculty of the Department of Physical Education. Medical support, drinking water, jerseys for college team members are provided by the college. Indoor games facilities of the college include table tennis, carom, etc. Physical Education Department arranges Yoga workshops and awareness programmes for students as well as outsiders also.