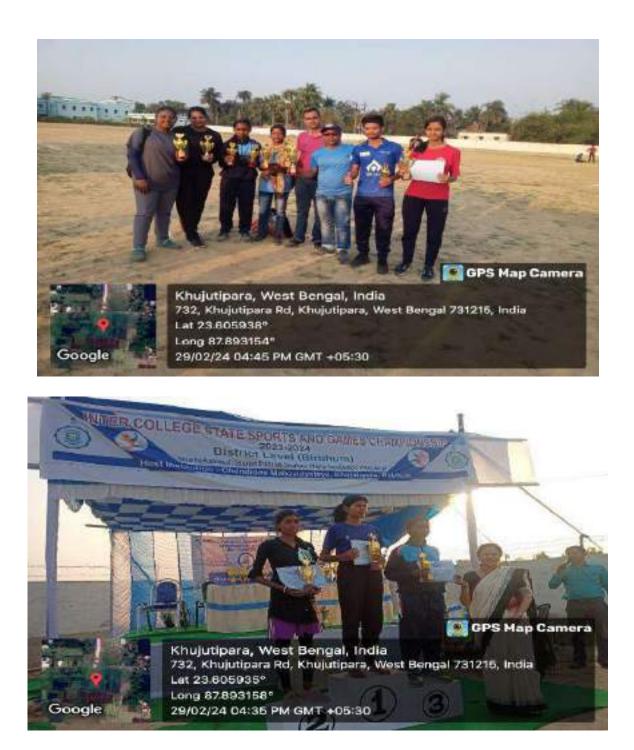

| S<br>L<br>N<br>O | Year        | Award/ Medal/<br>Recognition for                                                                                                                                                          | Name of the<br>award/<br>medal                                             | Team<br>/<br>Indivi<br>dual | Universi<br>ty/State/<br>National<br>/<br>Internati<br>onal | Sports<br>/<br>Cultur<br>al | To whom the<br>award given                                |
|------------------|-------------|-------------------------------------------------------------------------------------------------------------------------------------------------------------------------------------------|----------------------------------------------------------------------------|-----------------------------|-------------------------------------------------------------|-----------------------------|-----------------------------------------------------------|
| 1                | 2023<br>-24 | Recognition for<br>participating in the DPI<br>sponsored state sports and<br>games championship,<br>held at Chandidas<br>Mahavidyalaya,<br>Khujitipara during<br>29/02/2024 to 01/03/2024 | Secured Ist<br>position in<br>Athletics<br>game (100<br>m Men)             | Indivi<br>dual              | State                                                       | Sports                      | Sayan Dutta<br>(Student of Suri<br>Vidyasagar<br>College) |
| 2                |             | Recognition for<br>participating in the DPI<br>sponsored state sports and<br>games championship,<br>held at Chandidas<br>Mahavidyalaya,                                                   | Secured 3 <sup>rd</sup><br>position in<br>Athletics<br>game (200<br>m Men) | Indivi<br>dual              | State                                                       | Sports                      | Sayan Dutta<br>(Student of Suri<br>Vidyasagar<br>College) |

|   | Khujitipara during<br>29/02/2024 to 01/03/2024                                                                                                                                            |                                                                               |                |       |        |                                                             |
|---|-------------------------------------------------------------------------------------------------------------------------------------------------------------------------------------------|-------------------------------------------------------------------------------|----------------|-------|--------|-------------------------------------------------------------|
| 3 | Recognition for<br>participating in the DPI<br>sponsored state sports and<br>games championship,<br>held at Chandidas<br>Mahavidyalaya,<br>Khujitipara during<br>29/02/2024 to 01/03/2024 | Secured 2 <sup>nd</sup><br>position in<br>Athletics<br>game (1500<br>m Women) | Indivi<br>dual | State | Sports | Purnima Tudu<br>(Student of Suri<br>Vidyasagar<br>College)  |
| 4 | Recognition for<br>participating in the DPI<br>sponsored state sports and<br>games championship,<br>held at Chandidas<br>Mahavidyalaya,<br>Khujitipara during<br>29/02/2024 to 01/03/2024 | Secured 3 <sup>rd</sup><br>position in<br>Athletics<br>game (800<br>m Women)  | Indivi<br>dual | State | Sports | Mandira Tudu<br>(Student of Suri<br>Vidyasagar<br>College)  |
| 5 | Recognition for<br>participating in the DPI<br>sponsored state sports and<br>games championship,<br>held at Chandidas<br>Mahavidyalaya,<br>Khujitipara during<br>29/02/2024 to 01/03/2024 | Secured 3 <sup>rd</sup><br>position in<br>Athletics<br>game (400<br>m Women)  | Indivi<br>dual | State | Sports | Mandira Tudu<br>(Student of Suri<br>Vidyasagar<br>College)  |
| 6 | Recognition for<br>participating in the DPI<br>sponsored state sports and<br>games championship,<br>held at Chandidas<br>Mahavidyalaya,<br>Khujitipara during<br>29/02/2024 to 01/03/2024 | Secured 1 <sup>st</sup><br>position in<br>Athletics<br>game (1500<br>m Women) | Indivi<br>dual | State | Sports | Mandira Tudu<br>(Student of Suri<br>Vidyasagar<br>College)  |
| 7 | Recognition for<br>participating in the DPI<br>sponsored state sports and<br>games championship,<br>held at Chandidas<br>Mahavidyalaya,<br>Khujitipara during<br>29/02/2024 to 01/03/2024 | Secured 1 <sup>st</sup><br>position in<br>Shot put<br>game                    | Indivi<br>dual | State | Sports | Anjali Mondal<br>(Student of Suri<br>Vidyasagar<br>College) |
| 8 | Recognition for<br>participating in the DPI<br>sponsored state sports and                                                                                                                 | Secured 3 <sup>rd</sup> position in                                           | Indivi<br>dual | State | Sports | Anjali Mondal<br>(Student of Suri                           |