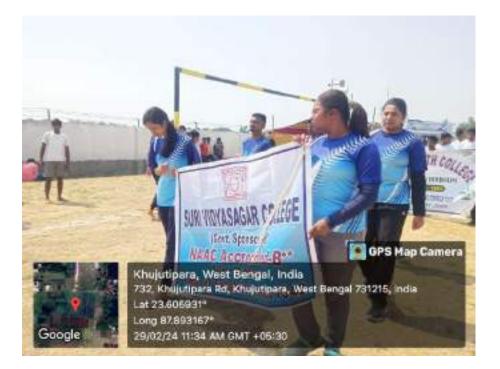

| S<br>L<br>N<br>O | Year        | Award/ Medal/<br>Recognition for                                                                                                                                                          | Name of the<br>award/<br>medal                                             | Team<br>/<br>Indivi<br>dual | Universi<br>ty/State/<br>National<br>/<br>Internati<br>onal | Sports<br>/<br>Cultur<br>al | To whom the<br>award given                                |
|------------------|-------------|-------------------------------------------------------------------------------------------------------------------------------------------------------------------------------------------|----------------------------------------------------------------------------|-----------------------------|-------------------------------------------------------------|-----------------------------|-----------------------------------------------------------|
| 1                | 2023<br>-24 | Recognition for<br>participating in the DPI<br>sponsored state sports and<br>games championship,<br>held at Chandidas<br>Mahavidyalaya,<br>Khujitipara during<br>29/02/2024 to 01/03/2024 | Secured Ist<br>position in<br>Athletics<br>game (100<br>m Men)             | Indivi<br>dual              | State                                                       | Sports                      | Sayan Dutta<br>(Student of Suri<br>Vidyasagar<br>College) |
| 2                |             | Recognition for<br>participating in the DPI<br>sponsored state sports and<br>games championship,<br>held at Chandidas<br>Mahavidyalaya,                                                   | Secured 3 <sup>rd</sup><br>position in<br>Athletics<br>game (200<br>m Men) | Indivi<br>dual              | State                                                       | Sports                      | Sayan Dutta<br>(Student of Suri<br>Vidyasagar<br>College) |

|   | Khujitipara during<br>29/02/2024 to 01/03/2024                                                                                                                                            |                                                                               |                |       |        |                                                             |
|---|-------------------------------------------------------------------------------------------------------------------------------------------------------------------------------------------|-------------------------------------------------------------------------------|----------------|-------|--------|-------------------------------------------------------------|
| 3 | Recognition for<br>participating in the DPI<br>sponsored state sports and<br>games championship,<br>held at Chandidas<br>Mahavidyalaya,<br>Khujitipara during<br>29/02/2024 to 01/03/2024 | Secured 2 <sup>nd</sup><br>position in<br>Athletics<br>game (1500<br>m Women) | Indivi<br>dual | State | Sports | Purnima Tudu<br>(Student of Suri<br>Vidyasagar<br>College)  |
| 4 | Recognition for<br>participating in the DPI<br>sponsored state sports and<br>games championship,<br>held at Chandidas<br>Mahavidyalaya,<br>Khujitipara during<br>29/02/2024 to 01/03/2024 | Secured 3 <sup>rd</sup><br>position in<br>Athletics<br>game (800<br>m Women)  | Indivi<br>dual | State | Sports | Mandira Tudu<br>(Student of Suri<br>Vidyasagar<br>College)  |
| 5 | Recognition for<br>participating in the DPI<br>sponsored state sports and<br>games championship,<br>held at Chandidas<br>Mahavidyalaya,<br>Khujitipara during<br>29/02/2024 to 01/03/2024 | Secured 3 <sup>rd</sup><br>position in<br>Athletics<br>game (400<br>m Women)  | Indivi<br>dual | State | Sports | Mandira Tudu<br>(Student of Suri<br>Vidyasagar<br>College)  |
| 6 | Recognition for<br>participating in the DPI<br>sponsored state sports and<br>games championship,<br>held at Chandidas<br>Mahavidyalaya,<br>Khujitipara during<br>29/02/2024 to 01/03/2024 | Secured 1 <sup>st</sup><br>position in<br>Athletics<br>game (1500<br>m Women) | Indivi<br>dual | State | Sports | Mandira Tudu<br>(Student of Suri<br>Vidyasagar<br>College)  |
| 7 | Recognition for<br>participating in the DPI<br>sponsored state sports and<br>games championship,<br>held at Chandidas<br>Mahavidyalaya,<br>Khujitipara during<br>29/02/2024 to 01/03/2024 | Secured 1 <sup>st</sup><br>position in<br>Shot put<br>game                    | Indivi<br>dual | State | Sports | Anjali Mondal<br>(Student of Suri<br>Vidyasagar<br>College) |
| 8 | Recognition for<br>participating in the DPI<br>sponsored state sports and                                                                                                                 | Secured 3 <sup>rd</sup> position in                                           | Indivi<br>dual | State | Sports | Anjali Mondal<br>(Student of Suri                           |