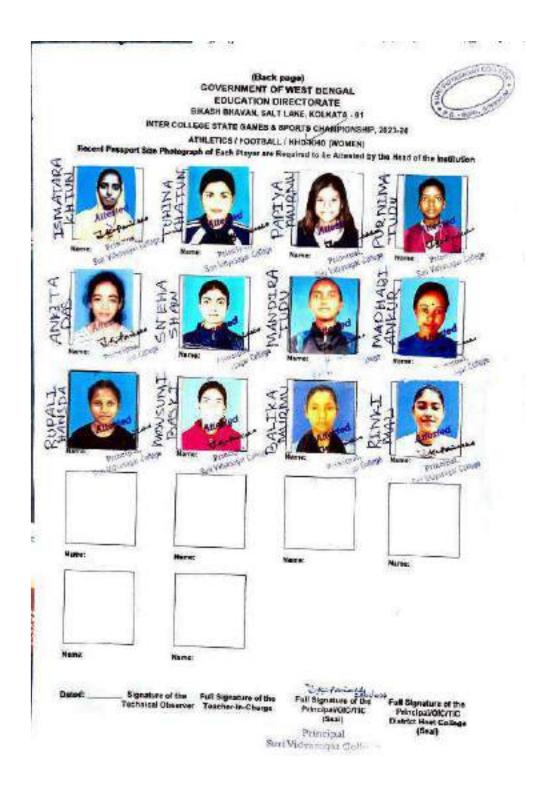

|   | Khujitipara during<br>29/02/2024 to 01/03/2024                                                                                                                                            |                                                                               |                |       |        |                                                             |
|---|-------------------------------------------------------------------------------------------------------------------------------------------------------------------------------------------|-------------------------------------------------------------------------------|----------------|-------|--------|-------------------------------------------------------------|
| 3 | Recognition for<br>participating in the DPI<br>sponsored state sports and<br>games championship,<br>held at Chandidas<br>Mahavidyalaya,<br>Khujitipara during<br>29/02/2024 to 01/03/2024 | Secured 2 <sup>nd</sup><br>position in<br>Athletics<br>game (1500<br>m Women) | Indivi<br>dual | State | Sports | Purnima Tudu<br>(Student of Suri<br>Vidyasagar<br>College)  |
| 4 | Recognition for<br>participating in the DPI<br>sponsored state sports and<br>games championship,<br>held at Chandidas<br>Mahavidyalaya,<br>Khujitipara during<br>29/02/2024 to 01/03/2024 | Secured 3 <sup>rd</sup><br>position in<br>Athletics<br>game (800<br>m Women)  | Indivi<br>dual | State | Sports | Mandira Tudu<br>(Student of Suri<br>Vidyasagar<br>College)  |
| 5 | Recognition for<br>participating in the DPI<br>sponsored state sports and<br>games championship,<br>held at Chandidas<br>Mahavidyalaya,<br>Khujitipara during<br>29/02/2024 to 01/03/2024 | Secured 3 <sup>rd</sup><br>position in<br>Athletics<br>game (400<br>m Women)  | Indivi<br>dual | State | Sports | Mandira Tudu<br>(Student of Suri<br>Vidyasagar<br>College)  |
| 6 | Recognition for<br>participating in the DPI<br>sponsored state sports and<br>games championship,<br>held at Chandidas<br>Mahavidyalaya,<br>Khujitipara during<br>29/02/2024 to 01/03/2024 | Secured 1 <sup>st</sup><br>position in<br>Athletics<br>game (1500<br>m Women) | Indivi<br>dual | State | Sports | Mandira Tudu<br>(Student of Suri<br>Vidyasagar<br>College)  |
| 7 | Recognition for<br>participating in the DPI<br>sponsored state sports and<br>games championship,<br>held at Chandidas<br>Mahavidyalaya,<br>Khujitipara during<br>29/02/2024 to 01/03/2024 | Secured 1 <sup>st</sup><br>position in<br>Shot put<br>game                    | Indivi<br>dual | State | Sports | Anjali Mondal<br>(Student of Suri<br>Vidyasagar<br>College) |
| 8 | Recognition for<br>participating in the DPI<br>sponsored state sports and                                                                                                                 | Secured 3 <sup>rd</sup> position in                                           | Indivi<br>dual | State | Sports | Anjali Mondal<br>(Student of Suri                           |

| 9  | games championship,<br>held at Chandidas<br>Mahavidyalaya,<br>Khujitipara during<br>29/02/2024 to 01/03/2024<br>Recognition for                                                              | Discuss<br>throw game                    | Indivi         | State | Sports | Vidyasagar<br>College)<br>Sima Sharma                                                                           |
|----|----------------------------------------------------------------------------------------------------------------------------------------------------------------------------------------------|------------------------------------------|----------------|-------|--------|-----------------------------------------------------------------------------------------------------------------|
|    | participating in the DPI<br>sponsored state sports and<br>games championship,<br>held at Chandidas<br>Mahavidyalaya,<br>Khujitipara during<br>29/02/2024 to 01/03/2024                       | position in<br>Discus<br>throw game      | dual           |       |        | (Student of Suri<br>Vidyasagar<br>College)                                                                      |
| 10 | Recognition for<br>participating in the DPI<br>sponsored state sports and<br>games championship,<br>held at Chandidas<br>Mahavidyalaya,<br>Khujitipara during<br>29/02/2024 to 01/03/2024    | Runners in<br>Kho-Kho<br>(Women)<br>game | Team           | State | Sports | Tuhina Khatun,<br>Mandira Tudu,<br>Papiya Murmu,<br>Purnima Tudu,<br>(Student of Suri<br>Vidyasagar<br>College) |
| 11 | Recognition for<br>participating in the DPI<br>sponsored state sports and<br>games championship,<br>held at Sport Authority of<br>India, NSEC, Kolkata<br>during 24/03/2024 to<br>27/03/2024 | Participated<br>in Athletics<br>game     | Indivi<br>dual | State | Sports | Soumi Ghosh<br>(Student of Suri<br>Vidyasagar<br>College)                                                       |
| 12 | Recognition for<br>participating in the DPI<br>sponsored state sports and<br>games championship,<br>held at Sport Authority of<br>India, NSEC, Kolkata<br>during 24/03/2024 to<br>27/03/2024 | Participated<br>in Athletics<br>game     | Indivi<br>dual | State | Sports | Purnima Tudu<br>(Student of Suri<br>Vidyasagar<br>College)                                                      |
| 13 | Recognition for<br>participating in the DPI<br>sponsored state sports and<br>games championship,<br>held at Sport Authority of<br>India, NSEC, Kolkata<br>during 24/03/2024 to<br>27/03/2024 | Participated<br>in Athletics<br>game     | Indivi<br>dual | State | Sports | Mandira Tudu<br>(Student of Suri<br>Vidyasagar<br>College)                                                      |