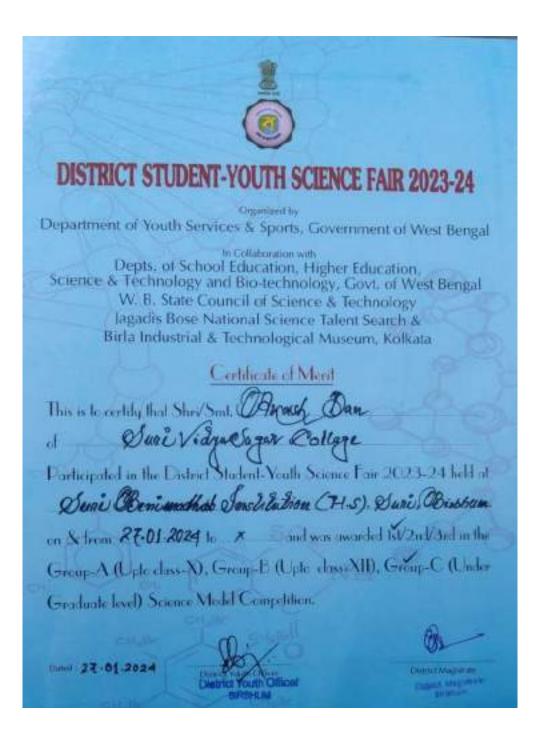

| 19 | Participation in the<br>science model<br>competition of West<br>Bengal state student<br>youth science fair 2023-<br>24 held at yuvabharati<br>krirangan, Kolkata on<br>08/02/24 to 09/02/24 | Science<br>model<br>competition | Indivi<br>dual | National | Youth<br>servic<br>es/Spo<br>rts | Akash Dan<br>(Student of Suri<br>Vidyasagar<br>College)      |
|----|---------------------------------------------------------------------------------------------------------------------------------------------------------------------------------------------|---------------------------------|----------------|----------|----------------------------------|--------------------------------------------------------------|
| 20 | Participation in the<br>science model<br>competition of West<br>Bengal state student<br>youth science fair 2023-<br>24 held at yuvabharati<br>krirangan, Kolkata on<br>08/02/24 to 09/02/24 | Science<br>model<br>competition | Indivi<br>dual | National | Youth<br>servic<br>es/Spo<br>rts | Anangsha Ghosh<br>(Student of Suri<br>Vidyasagar<br>College) |