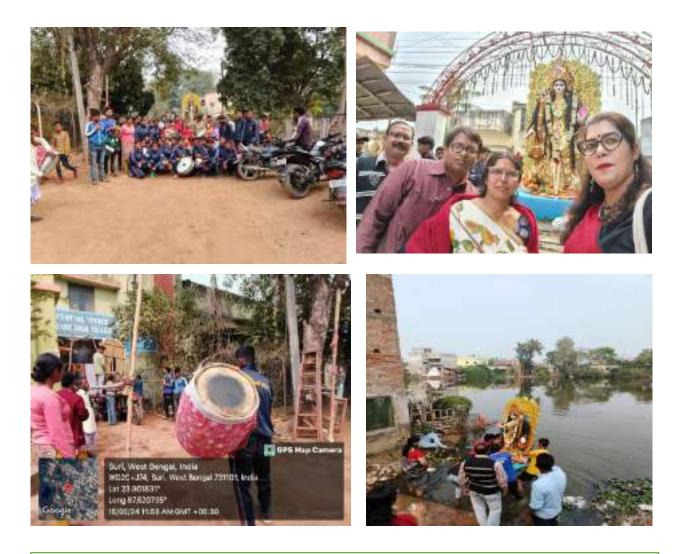

### 4.1.2 The Institution has adequate facilities for cultural activities, sports, games (indoor, outdoor), gymnasium, yoga centre etc.

Suri Vidyasagar College maintains adequate facilities for cultural activities, sports (both indoor and outdoor) and gymnasium. Two sub committees are formed by the governing body of the college to look after the matters related sport and games and cultural activities of the college. Regular cultural activities are organized by the college. The cultural sub-committee with the help of NCC and NSS departments of the college celebrates independence-day, Republic-day, Rabindra Jayanti, Ishwar Chandra Vidyasagar Birthday, Women's' day, Annual cultural programme and Saraswati Puja each year. Dramas on burning social issues are written and performed on stages as well as in streets by the drama club and NSS department of the college. The college is well equipped by musical instruments like Harmonium, Tabla, Srikhol, mondira and sound systems cameras etc. An almirah and a logbook are used for the maintenance of these musical instruments. There is a big Auditorium and an open stage to be used in different cultural programmes.

T \_\_\_\_ o = - - = - L \_\_ Dr. Tapan Kr. Parichha Principal

Suri, Birbhum

Saraswati Puja at Suri Vidyasagar College in 2024

Dhak during Puja

Dhak and students, teachers and staff during Visharjan time of Protima