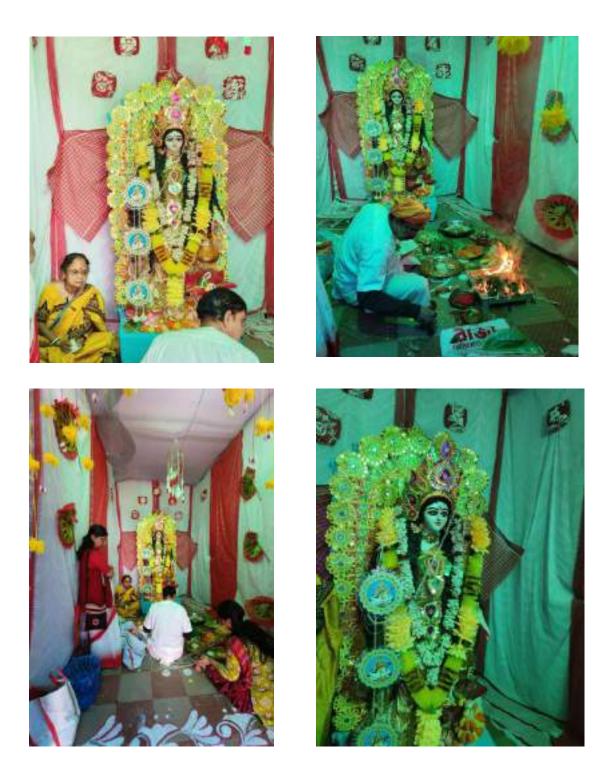

T \_\_\_\_ o = - - = - L \_\_ Dr. Tapan Kr. Parichha Principal

Suri, Birbhum

Saraswati Puja at Suri Vidyasagar College in 2024

Dhak during Puja

Dhak and students, teachers and staff during Visharjan time of Protima