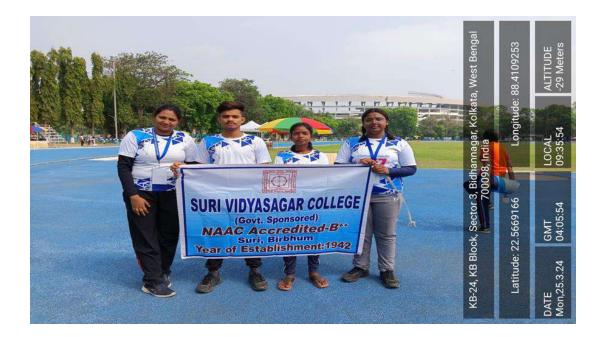

### **Sports Report (2023-2024)**

In the session 2023-24 students have been participated in various sports programmes such as College annual sports meet, Inter college games and sports in district and state level under Education Directorate, Kolkata, a number of games activities organized by the Burdwan University and other organization.

**5.3.1** Number of awards/medals for outstanding performance in sports/cultural activities at university/state/national / international level (award for a team event should be counted as one) during the year.