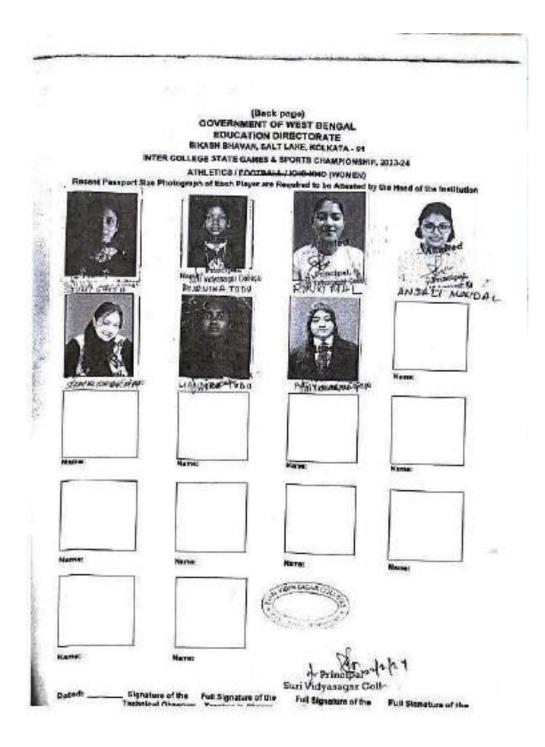

| S<br>L<br>N<br>O | Year        | Award/ Medal/<br>Recognition for                                                                                                                                                          | Name of the<br>award/<br>medal                                             | Team<br>/<br>Indivi<br>dual | Universi<br>ty/State/<br>National<br>/<br>Internati<br>onal | Sports<br>/<br>Cultur<br>al | To whom the<br>award given                                |
|------------------|-------------|-------------------------------------------------------------------------------------------------------------------------------------------------------------------------------------------|----------------------------------------------------------------------------|-----------------------------|-------------------------------------------------------------|-----------------------------|-----------------------------------------------------------|
| 1                | 2023<br>-24 | Recognition for<br>participating in the DPI<br>sponsored state sports and<br>games championship,<br>held at Chandidas<br>Mahavidyalaya,<br>Khujitipara during<br>29/02/2024 to 01/03/2024 | Secured Ist<br>position in<br>Athletics<br>game (100<br>m Men)             | Indivi<br>dual              | State                                                       | Sports                      | Sayan Dutta<br>(Student of Suri<br>Vidyasagar<br>College) |
| 2                |             | Recognition for<br>participating in the DPI<br>sponsored state sports and<br>games championship,<br>held at Chandidas<br>Mahavidyalaya,                                                   | Secured 3 <sup>rd</sup><br>position in<br>Athletics<br>game (200<br>m Men) | Indivi<br>dual              | State                                                       | Sports                      | Sayan Dutta<br>(Student of Suri<br>Vidyasagar<br>College) |

|   | Khujitipara during<br>29/02/2024 to 01/03/2024                                                                                                                                            |                                                                               |                |       |        |                                                             |
|---|-------------------------------------------------------------------------------------------------------------------------------------------------------------------------------------------|-------------------------------------------------------------------------------|----------------|-------|--------|-------------------------------------------------------------|
| 3 | Recognition for<br>participating in the DPI<br>sponsored state sports and<br>games championship,<br>held at Chandidas<br>Mahavidyalaya,<br>Khujitipara during<br>29/02/2024 to 01/03/2024 | Secured 2 <sup>nd</sup><br>position in<br>Athletics<br>game (1500<br>m Women) | Indivi<br>dual | State | Sports | Purnima Tudu<br>(Student of Suri<br>Vidyasagar<br>College)  |
| 4 | Recognition for<br>participating in the DPI<br>sponsored state sports and<br>games championship,<br>held at Chandidas<br>Mahavidyalaya,<br>Khujitipara during<br>29/02/2024 to 01/03/2024 | Secured 3 <sup>rd</sup><br>position in<br>Athletics<br>game (800<br>m Women)  | Indivi<br>dual | State | Sports | Mandira Tudu<br>(Student of Suri<br>Vidyasagar<br>College)  |
| 5 | Recognition for<br>participating in the DPI<br>sponsored state sports and<br>games championship,<br>held at Chandidas<br>Mahavidyalaya,<br>Khujitipara during<br>29/02/2024 to 01/03/2024 | Secured 3 <sup>rd</sup><br>position in<br>Athletics<br>game (400<br>m Women)  | Indivi<br>dual | State | Sports | Mandira Tudu<br>(Student of Suri<br>Vidyasagar<br>College)  |
| 6 | Recognition for<br>participating in the DPI<br>sponsored state sports and<br>games championship,<br>held at Chandidas<br>Mahavidyalaya,<br>Khujitipara during<br>29/02/2024 to 01/03/2024 | Secured 1 <sup>st</sup><br>position in<br>Athletics<br>game (1500<br>m Women) | Indivi<br>dual | State | Sports | Mandira Tudu<br>(Student of Suri<br>Vidyasagar<br>College)  |
| 7 | Recognition for<br>participating in the DPI<br>sponsored state sports and<br>games championship,<br>held at Chandidas<br>Mahavidyalaya,<br>Khujitipara during<br>29/02/2024 to 01/03/2024 | Secured 1 <sup>st</sup><br>position in<br>Shot put<br>game                    | Indivi<br>dual | State | Sports | Anjali Mondal<br>(Student of Suri<br>Vidyasagar<br>College) |
| 8 | Recognition for<br>participating in the DPI<br>sponsored state sports and                                                                                                                 | Secured 3 <sup>rd</sup> position in                                           | Indivi<br>dual | State | Sports | Anjali Mondal<br>(Student of Suri                           |

| 9  | games championship,<br>held at Chandidas<br>Mahavidyalaya,<br>Khujitipara during<br>29/02/2024 to 01/03/2024<br>Recognition for                                                              | Discuss<br>throw game                    | Indivi         | State | Sports | Vidyasagar<br>College)<br>Sima Sharma                                                                           |
|----|----------------------------------------------------------------------------------------------------------------------------------------------------------------------------------------------|------------------------------------------|----------------|-------|--------|-----------------------------------------------------------------------------------------------------------------|
|    | participating in the DPI<br>sponsored state sports and<br>games championship,<br>held at Chandidas<br>Mahavidyalaya,<br>Khujitipara during<br>29/02/2024 to 01/03/2024                       | position in<br>Discus<br>throw game      | dual           |       |        | (Student of Suri<br>Vidyasagar<br>College)                                                                      |
| 10 | Recognition for<br>participating in the DPI<br>sponsored state sports and<br>games championship,<br>held at Chandidas<br>Mahavidyalaya,<br>Khujitipara during<br>29/02/2024 to 01/03/2024    | Runners in<br>Kho-Kho<br>(Women)<br>game | Team           | State | Sports | Tuhina Khatun,<br>Mandira Tudu,<br>Papiya Murmu,<br>Purnima Tudu,<br>(Student of Suri<br>Vidyasagar<br>College) |
| 11 | Recognition for<br>participating in the DPI<br>sponsored state sports and<br>games championship,<br>held at Sport Authority of<br>India, NSEC, Kolkata<br>during 24/03/2024 to<br>27/03/2024 | Participated<br>in Athletics<br>game     | Indivi<br>dual | State | Sports | Soumi Ghosh<br>(Student of Suri<br>Vidyasagar<br>College)                                                       |
| 12 | Recognition for<br>participating in the DPI<br>sponsored state sports and<br>games championship,<br>held at Sport Authority of<br>India, NSEC, Kolkata<br>during 24/03/2024 to<br>27/03/2024 | Participated<br>in Athletics<br>game     | Indivi<br>dual | State | Sports | Purnima Tudu<br>(Student of Suri<br>Vidyasagar<br>College)                                                      |
| 13 | Recognition for<br>participating in the DPI<br>sponsored state sports and<br>games championship,<br>held at Sport Authority of<br>India, NSEC, Kolkata<br>during 24/03/2024 to<br>27/03/2024 | Participated<br>in Athletics<br>game     | Indivi<br>dual | State | Sports | Mandira Tudu<br>(Student of Suri<br>Vidyasagar<br>College)                                                      |

| 14 | Recognition for<br>participating in the DPI<br>sponsored state sports and<br>games championship,<br>held at Sport Authority of<br>India, NSEC, Kolkata<br>during 24/03/2024 to<br>27/03/2024 | Participated<br>in Athletics<br>game                                                                                    | Indivi<br>dual | State          | Sports | Anjali Mondal<br>(Student of Suri<br>Vidyasagar<br>College)                                                                                                                                                              |
|----|----------------------------------------------------------------------------------------------------------------------------------------------------------------------------------------------|-------------------------------------------------------------------------------------------------------------------------|----------------|----------------|--------|--------------------------------------------------------------------------------------------------------------------------------------------------------------------------------------------------------------------------|
| 15 | Recognition for<br>participating in the 2 <sup>nd</sup><br>world Yoga<br>Championship 2023 held<br>on Ghaziabad, Uttar<br>pradesh on 16/12/2023                                              | Secured Ist<br>position in<br>Yoga                                                                                      | Indivi<br>dual | National       | Sports | Nisha Pal (Student<br>of Suri Vidyasagar<br>College)                                                                                                                                                                     |
| 16 | Recognition for<br>participating in the Inter-<br>Collegiate KABADDI<br>(Men) Tournament under<br>the University of<br>Burdwan held at Mohan<br>bagan Ground on<br>27/04/2024                | Runners in<br>the Inter-<br>Collegiate<br>KABADDI<br>(Men)<br>Tournament                                                | Team           | Universi<br>ty | Sport  | Akash Bagdi,<br>Akash Das, Abhijit<br>Bagdi, Subhodeep<br>Bhandari, Abdus<br>Salam, Sk. Firoj,<br>Sk. Injamam,<br>Bishnu Charan<br>Bagdi, Sachin Ojha<br>Sk Ushaul Hossain<br>(Student of Suri<br>Vidyasagar<br>College) |
| 17 | Secured GOLD position<br>in the event of Khelo<br>India Womens Pencak<br>Silat League, on<br>26/08/2023 to 27/08/2023                                                                        | Senior<br>Class Open-<br>II                                                                                             | Indivi<br>dual | National       | Sports | Pommy Bhakat<br>(Student of Suri<br>Vidyasagar<br>College)                                                                                                                                                               |
| 18 | Member of Runners up<br>team Dipti Sangha<br>Football Club held on<br>18/03/2024 to 18/04/2024                                                                                               | Kanyashree<br>Football<br>primier<br>organized<br>by The<br>Indian<br>Football<br>Association<br>(IFA), West<br>Bengal. | Indivi<br>dual | National       | Sports | Barsha Dalui<br>(Student of Suri<br>Vidyasagar<br>College)                                                                                                                                                               |