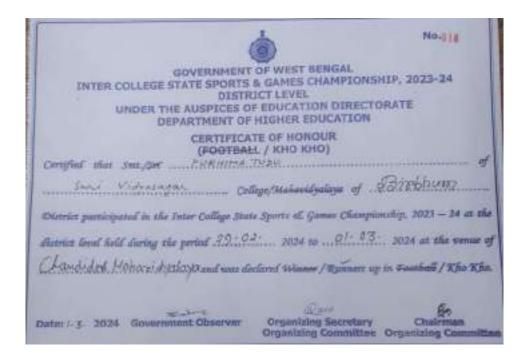

|   | Khujitipara during<br>29/02/2024 to 01/03/2024                                                                                                                                            |                                                                               |                |       |        |                                                             |
|---|-------------------------------------------------------------------------------------------------------------------------------------------------------------------------------------------|-------------------------------------------------------------------------------|----------------|-------|--------|-------------------------------------------------------------|
| 3 | Recognition for<br>participating in the DPI<br>sponsored state sports and<br>games championship,<br>held at Chandidas<br>Mahavidyalaya,<br>Khujitipara during<br>29/02/2024 to 01/03/2024 | Secured 2 <sup>nd</sup><br>position in<br>Athletics<br>game (1500<br>m Women) | Indivi<br>dual | State | Sports | Purnima Tudu<br>(Student of Suri<br>Vidyasagar<br>College)  |
| 4 | Recognition for<br>participating in the DPI<br>sponsored state sports and<br>games championship,<br>held at Chandidas<br>Mahavidyalaya,<br>Khujitipara during<br>29/02/2024 to 01/03/2024 | Secured 3 <sup>rd</sup><br>position in<br>Athletics<br>game (800<br>m Women)  | Indivi<br>dual | State | Sports | Mandira Tudu<br>(Student of Suri<br>Vidyasagar<br>College)  |
| 5 | Recognition for<br>participating in the DPI<br>sponsored state sports and<br>games championship,<br>held at Chandidas<br>Mahavidyalaya,<br>Khujitipara during<br>29/02/2024 to 01/03/2024 | Secured 3 <sup>rd</sup><br>position in<br>Athletics<br>game (400<br>m Women)  | Indivi<br>dual | State | Sports | Mandira Tudu<br>(Student of Suri<br>Vidyasagar<br>College)  |
| 6 | Recognition for<br>participating in the DPI<br>sponsored state sports and<br>games championship,<br>held at Chandidas<br>Mahavidyalaya,<br>Khujitipara during<br>29/02/2024 to 01/03/2024 | Secured 1 <sup>st</sup><br>position in<br>Athletics<br>game (1500<br>m Women) | Indivi<br>dual | State | Sports | Mandira Tudu<br>(Student of Suri<br>Vidyasagar<br>College)  |
| 7 | Recognition for<br>participating in the DPI<br>sponsored state sports and<br>games championship,<br>held at Chandidas<br>Mahavidyalaya,<br>Khujitipara during<br>29/02/2024 to 01/03/2024 | Secured 1 <sup>st</sup><br>position in<br>Shot put<br>game                    | Indivi<br>dual | State | Sports | Anjali Mondal<br>(Student of Suri<br>Vidyasagar<br>College) |
| 8 | Recognition for<br>participating in the DPI<br>sponsored state sports and                                                                                                                 | Secured 3 <sup>rd</sup> position in                                           | Indivi<br>dual | State | Sports | Anjali Mondal<br>(Student of Suri                           |