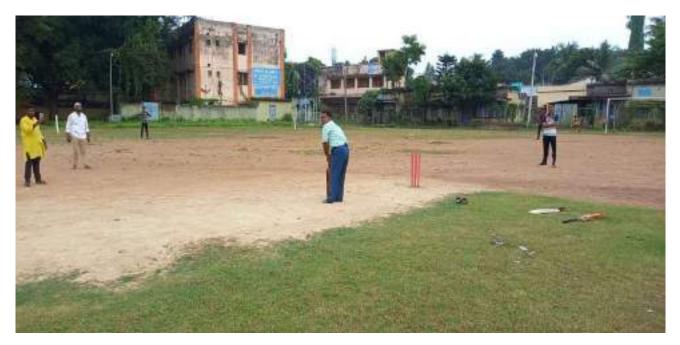

The college organizes Annual Sports every year with active participation of students and teachers The students of Suri Vidyasagar College regularly participate in university and DPI sports. There is a playground to be used for sports and outdoor games like foot-ball, cricket etc and also a basket-ball court in the college. The college has equipment for outdoor games like cricket, badminton, volleyball, discuss throwing, short put, javelin, high jump, etc. The students are trained under a professional trainer and faculty of the Department of Physical Education. Medical support, drinking water, jerseys for college team members are provided by the college. Indoor games facilities of the college include table tennis, carom, etc. Physical Education Department arranges Yoga workshops and awareness programmes for students as well as outsiders also.

### **Sports Report (2023-2024)**

In the session 2023-24 students have been participated in various sports programmes such as College annual sports meet, Inter college games and sports in district and state level under Education Directorate, Kolkata, a number of games activities organized by the Burdwan University and other organization.