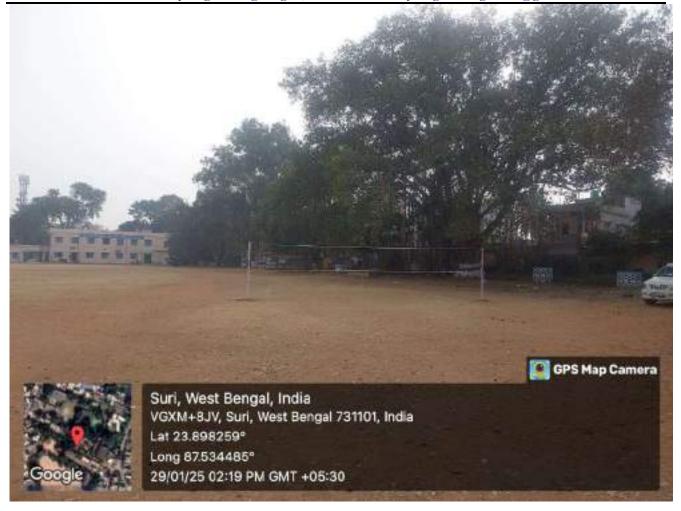

The college organizes Annual Sports every year with active participation of students and teachers The students of Suri Vidyasagar College regularly participate in university and DPI sports. There is a playground to be used for sports and outdoor games like foot-ball, cricket etc and also a basket-ball court in the college. The college has equipment for outdoor games like cricket, badminton, volleyball, discuss throwing, short put, javelin, high jump, etc. The students are trained under a professional trainer and faculty of the Department of Physical Education. Medical support, drinking water, jerseys for college team members are provided by the college. Indoor games facilities of the college include table tennis, carom, etc. Physical Education Department arranges Yoga workshops and awareness programmes for students as well as outsiders also.