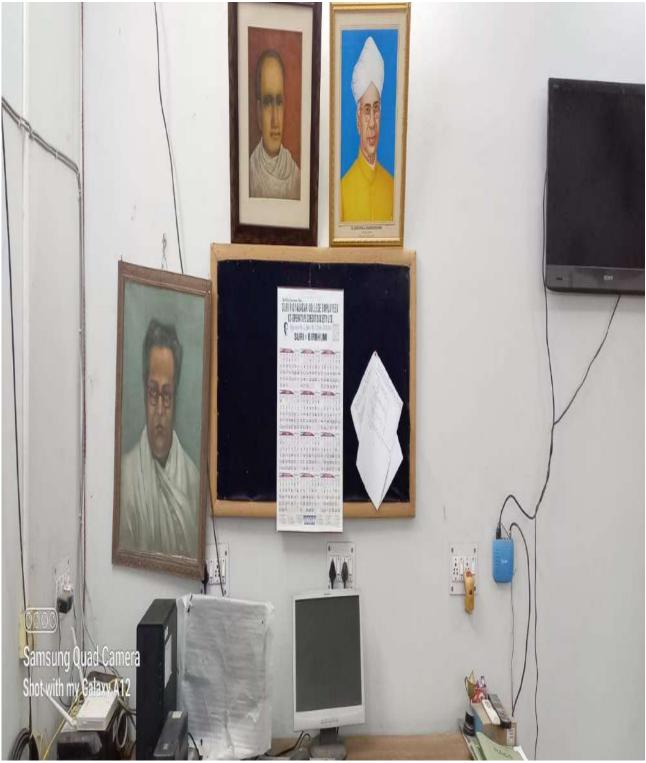

Teachers Room

(Govt. Sponsored & Constituent college of the University of Burdwan) SURI, BIRBHUM, PIN – 731101, Ph. No. – 03462-255504 Website : surividyasagarcollege.org.in, e-mail: : <u>surividyasagarcollege1942@gmail.com</u> This Institution is Ragging Free