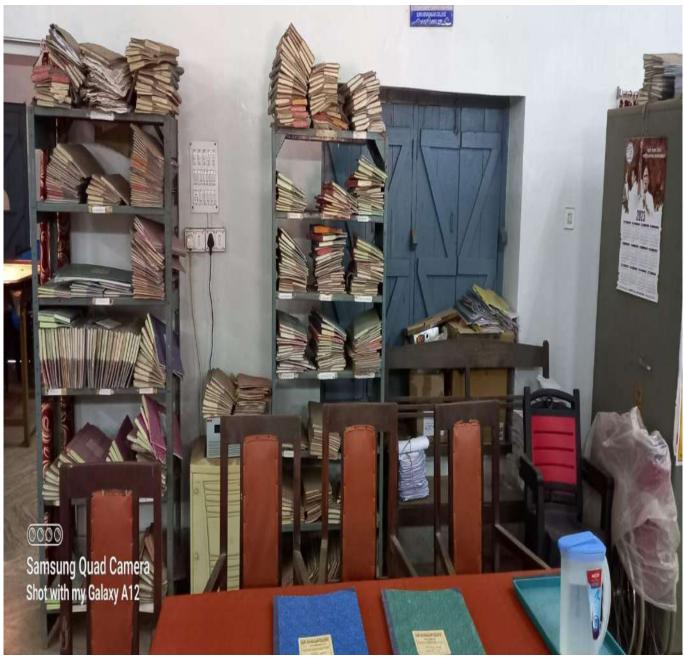

Teachers Room

(Govt. Sponsored & Constituent college of the University of Burdwan) SURI, BIRBHUM, PIN – 731101, Ph. No. – 03462-255504 Website : surividyasagarcollege.org.in, e-mail: : <u>surividyasagarcollege1942@gmail.com</u> This Institution is Ragging Free