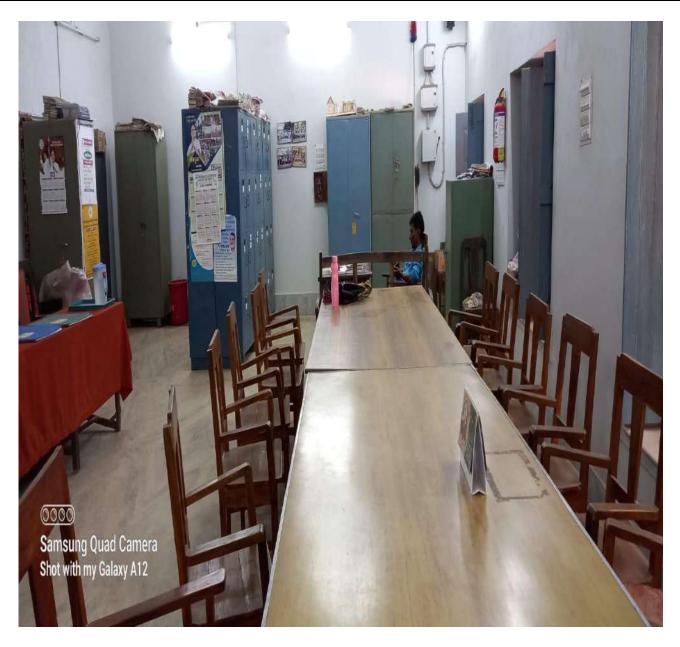

College Canteen

Dr. Tapan Kr. Parichha Principal Suri Vidyasagar College

Principal, Suri Vidyasagar College