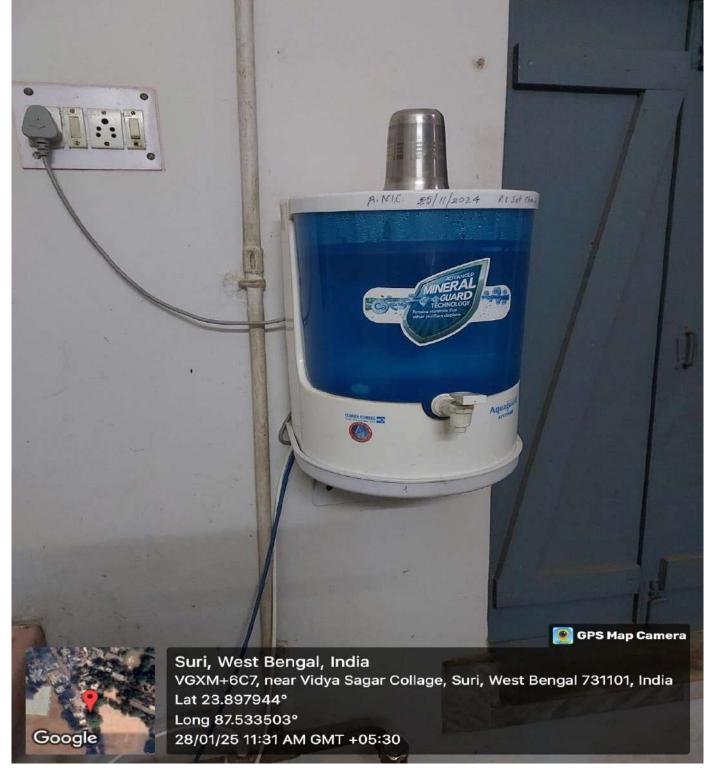

Water Cooler for Teachers in Staff Room

(Govt. Sponsored & Constituent college of the University of Burdwan) SURI, BIRBHUM, PIN – 731101, Ph. No. – 03462-255504 Website : surividyasagarcollege.org.in, e-mail: : <u>surividyasagarcollege1942@gmail.com</u> This Institution is Ragging Free