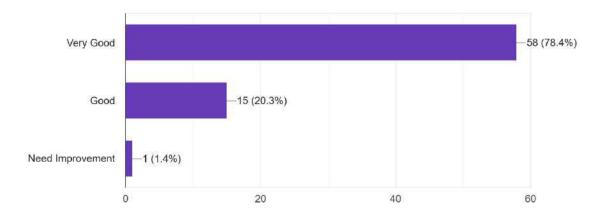

Figure-1

Adequacy of the curriculum \* 74 responses

(Govt. Sponsored & Constituent college of the University of Burdwan) SURI, BIRBHUM, PIN – 731101, Ph. No. – 03462-255504

Website: surividyasagarcollege.org.in, e-mail: : <a href="mailto:surividyasagarcollege1942@gmail.com">surividyasagarcollege1942@gmail.com</a>
This Institution is Ragging Free

#### **Observations and Conclusion:**

Analysing the questionnaire, it can be noted that the employers are highly satisfied with the curriculum and overall experience with our pass out students working with them. Almost all respondents find the adequacy of the curriculum and the skills students acquired are very much satisfactory. Our students are also equipped with soft skills like communication skill, leadership quality, punctuality and interpersonal behaviour, which are very much required for the overall enhancement of the workplace environment. This fact is being highly reflected from the feedback report from the employers. Few respondents have shown concern about the conduciveness of the syllabus for the readiness of the students towards recruitment, but this matter is mainly controlled by the university. Although the overall feedback from employers is highly satisfactory, there is always scope on further improvement of academic environment of the college.