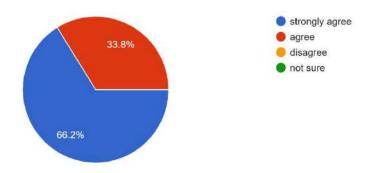

Figure-4

Do you feel the College atmosphere is conducive to overall development of your student ? 163 responses

(Govt. Sponsored & Constituent college of the University of Burdwan) SURI, BIRBHUM, PIN – 731101, Ph. No. – 03462-255504

#### **Findings:**

- 92% parents are happy with the progress of their wards.
- Almost all parents agree that teachers are very cooperative.
- More than 85% guardians are satisfied with the classroom/ laboratory/ ICT facilities provided by the college.
- More than 52% respondents are satisfied with hostel facility, 40.8% opted for 'not sure'. Parents do not feel that ragging happens in campus or hostel.
- Almost all parents agree that college office service is very good and their wards get relevant information on time. Very few were not satisfied.
- Nearly 86% parents feel that college atmosphere is conducive to overall development of students.
- Regarding library facilities nearly 91.5% parents are satisfied.
- Almost71% respondents found that college campus is clean enough, 19.5% were not satisfied and rest were either not sure or non-respondent.