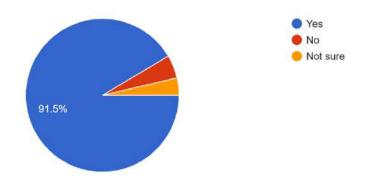

Website: surividyasagarcollege.org.in, e-mail: : <a href="mailto:surividyasagarcollege1942@gmail.com">surividyasagarcollege1942@gmail.com</a>
This Institution is Ragging Free

Figure-9

Are you satisfied with the Library facility of this College? 164 responses

#### **Findings:**

- 92% parents are happy with the progress of their wards.
- Almost all parents agree that teachers are very cooperative.
- More than 85% guardians are satisfied with the classroom/ laboratory/ ICT facilities provided by the college.
- More than 52% respondents are satisfied with hostel facility, 40.8% opted for 'not sure'. Parents do not feel that ragging happens in campus or hostel.
- Almost all parents agree that college office service is very good and their wards get relevant information on time. Very few were not satisfied.
- Nearly 86% parents feel that college atmosphere is conducive to overall development of students.
- Regarding library facilities nearly 91.5% parents are satisfied.
- Almost71% respondents found that college campus is clean enough, 19.5% were not satisfied and rest were either not sure or non-respondent.