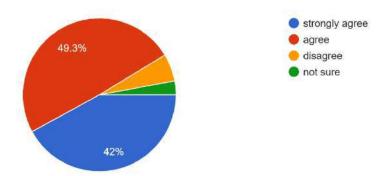

Figure-1

Communication skill (in terms of articulation and comprehensibility) 492 responses

(Govt. Sponsored & Constituent college of the University of Burdwan) SURI, BIRBHUM, PIN – 731101, Ph. No. – 03462-255504

#### **Observations and Conclusion:**

Students' feedback regarding above mentioned attributes are quite satisfactory. Teachers should be encouraged to maintain their performance and valued guidance to the students. Although there is always room for improvements and they should thrive for same. However very few percentages of teachers' performance in every attribute do not match the expectations and it requires sincere attention.