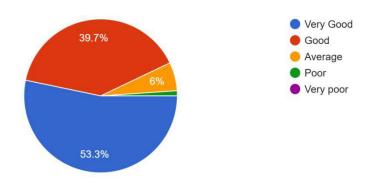

Figure-1

Communication skill (in terms of articulation and comprehensibility) 492 responses

(Govt. Sponsored & Constituent college of the University of Burdwan) SURI, BIRBHUM, PIN – 731101, Ph. No. – 03462-255504