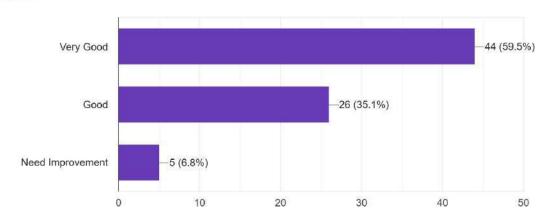

Figure-2

Skills acquired from the curriculum \*

74 responses

Figure-3

Relevance of the course for providing employability \* 74 responses

(Govt. Sponsored & Constituent college of the University of Burdwan) SURI, BIRBHUM, PIN – 731101, Ph. No. – 03462-255504