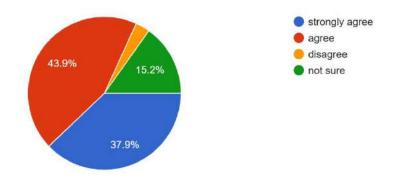

#### Sincerity/ Commitment of the Teacher

491 responses

Figure-5

#### **Observations and Conclusion:**

Students' feedback regarding above mentioned attributes are quite satisfactory. Teachers should be encouraged to maintain their performance and valued guidance to the students. Although there is always room for improvements and they should thrive for same. However very few percentages of teachers' performance in every attribute do not match the expectations and it requires sincere attention.