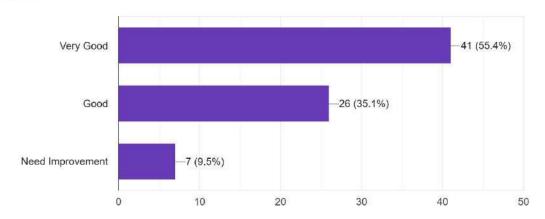

Figure-2

Skills acquired from the curriculum \*

74 responses

Figure-3

Relevance of the course for providing employability \* 74 responses

(Govt. Sponsored & Constituent college of the University of Burdwan) SURI, BIRBHUM, PIN – 731101, Ph. No. – 03462-255504