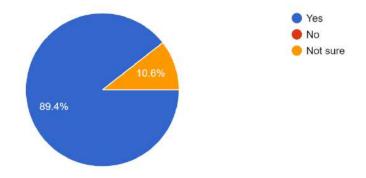

Figure-1

Are you satisfied with the progress of your ward? 163 responses

Figure-2

Are the Teachers cooperative in Teaching learning? 164 responses

(Govt. Sponsored & Constituent college of the University of Burdwan) SURI, BIRBHUM, PIN – 731101, Ph. No. – 03462-255504

#### **Findings:**

- 92% parents are happy with the progress of their wards.
- Almost all parents agree that teachers are very cooperative.
- More than 85% guardians are satisfied with the classroom/ laboratory/ ICT facilities provided by the college.
- More than 52% respondents are satisfied with hostel facility, 40.8% opted for 'not sure'. Parents do not feel that ragging happens in campus or hostel.
- Almost all parents agree that college office service is very good and their wards get relevant information on time. Very few were not satisfied.
- Nearly 86% parents feel that college atmosphere is conducive to overall development of students.
- Regarding library facilities nearly 91.5% parents are satisfied.
- Almost71% respondents found that college campus is clean enough, 19.5% were not satisfied and rest were either not sure or non-respondent.