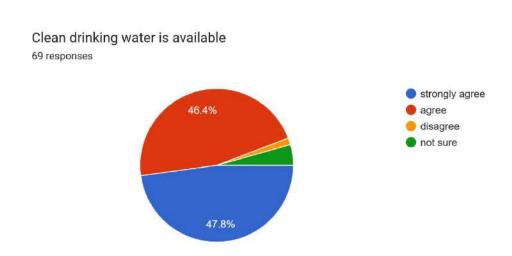

Website : surividyasagarcollege.org.in, e-mail: : <u>surividyasagarcollege1942@gmail.com</u>
This Institution is Ragging Free

Figure-8

Figure-9

Library is well maintained and accessible 69 responses

(Govt. Sponsored & Constituent college of the University of Burdwan) SURI, BIRBHUM, PIN – 731101, Ph. No. – 03462-255504

Website : surividyasagarcollege.org.in, e-mail: : <u>surividyasagarcollege1942@gmail.com</u>
This Institution is Ragging Free

Figure-10

College provides adequate funding and support for maintenance of Laboratory equipments, computers, chemicals and specimen supplies

#### **Findings:**

- Teachers are satisfied that the mission and vision of the college is reflected in its policy making.
- Almost all respondents agree that students are well disciplined and cooperative.
- Less than 10% of responding teachers found that classroom facilities are not adequate for smooth conduction of classes.
- Almost all teachers agree that college provides adequate facility for continuous faculty development.
- Teachers highly agree that gender equality for students and staffs is assured by the college.
- For aspects like cleanliness of campus, classrooms, laboratories and availability of drinking water, 8.8% found they were not satisfactory.
- More than 94% think clean drinking water is available.
- Respondents are highly satisfied that library is well maintained and accessible.
- More 86% teachers believe that college provides adequate funding and support for maintenance of Laboratory equipment, computers, chemicals and specimen supplies.
- Respondents are highly satisfied with the availability of computer/ ICT facilities for ICT based teaching to the teachers.
- An overwhelming percentage of teachers agree that college encourages faculty members to carry out and provides ample facility for research work and to pursue higher degree like PhD etc.
- 88.4% teachers felt that college takes various steps for environmental conservation and waste management.