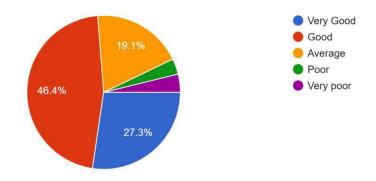

Figure-1

Communication skill (in terms of articulation and comprehensibility) 492 responses

(Govt. Sponsored & Constituent college of the University of Burdwan) SURI, BIRBHUM, PIN – 731101, Ph. No. – 03462-255504