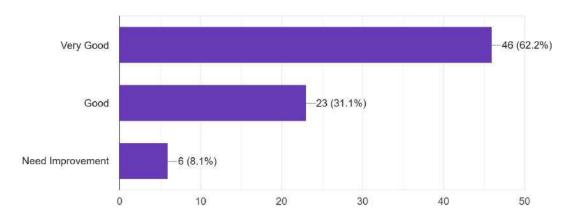

Figure-1

Adequacy of the curriculum \* 74 responses

(Govt. Sponsored & Constituent college of the University of Burdwan) SURI, BIRBHUM, PIN – 731101, Ph. No. – 03462-255504

Website: surividyasagarcollege.org.in, e-mail: : <a href="mailto:surividyasagarcollege1942@gmail.com">surividyasagarcollege1942@gmail.com</a>
This Institution is Ragging Free