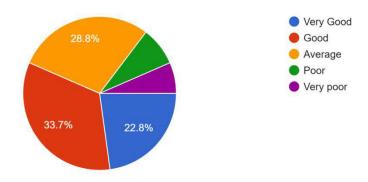

Figure-1

Communication skill (in terms of articulation and comprehensibility) 492 responses

(Govt. Sponsored & Constituent college of the University of Burdwan) SURI, BIRBHUM, PIN – 731101, Ph. No. – 03462-255504