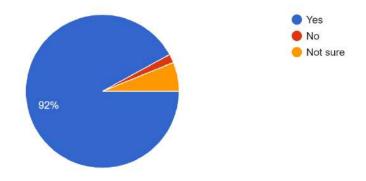

Figure-1

Are you satisfied with the progress of your ward? 163 responses

Figure-2

Are the Teachers cooperative in Teaching learning? 164 responses

(Govt. Sponsored & Constituent college of the University of Burdwan) SURI, BIRBHUM, PIN – 731101, Ph. No. – 03462-255504