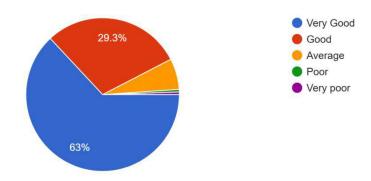

) SURI, BIRBHUM, PIN – 731101, Ph. No. – 03462-255504

Website: surividyasagarcollege.org.in, e-mail: : <a href="mailto:surividyasagarcollege1942@gmail.com">surividyasagarcollege1942@gmail.com</a>
This Institution is Ragging Free

#### Usefulness of Teaching material

184 responses



#### Library Facility

184 responses



#### Fairness of internal evaluation



#### प्ता जार, त्या प्र श्राम, जार, त्या प्र श्राम, ज्या प

### SURI VIDYASAGAR COLLEGE

(Govt. Sponsored & Constituent college of the University of Burdwan) SURI, BIRBHUM, PIN – 731101, Ph. No. – 03462-255504

Website: surividyasagarcollege.org.in, e-mail: : <a href="mailto:surividyasagarcollege1942@gmail.com">surividyasagarcollege1942@gmail.com</a>
This Institution is Ragging Free

#### Interaction with Teachers

184 responses



#### Sports Facility



#### प्त जान, जान, तना प्त अस्म स्थान अस्म स

### SURI VIDYASAGAR COLLEGE

(Govt. Sponsored & Constituent college of the University of Burdwan) SURI, BIRBHUM, PIN – 731101, Ph. No. – 03462-255504

Website: surividyasagarcollege.org.in, e-mail: : <a href="mailto:surividyasagarcollege1942@gmail.com">surividyasagarcollege1942@gmail.com</a>
This Institution is Ragging Free

#### Recreational/Common room facility

184 responses



#### Support service from Office

184 responses



#### Classroom and laboratory facility





(Govt. Sponsored & Constituent college of the University of Burdwan) SURI, BIRBHUM, PIN – 731101, Ph. No. – 03462-255504

Website: surividyasagarcollege.org.in, e-mail:: <a href="mailto:surividyasagarcollege1942@gmail.com">surividyasagarcollege1942@