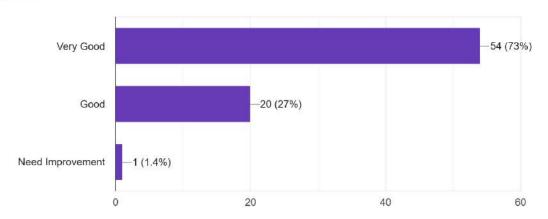

Figure-2

Skills acquired from the curriculum \*

74 responses

Figure-3

Relevance of the course for providing employability \* 74 responses

(Govt. Sponsored & Constituent college of the University of Burdwan) SURI, BIRBHUM, PIN – 731101, Ph. No. – 03462-255504