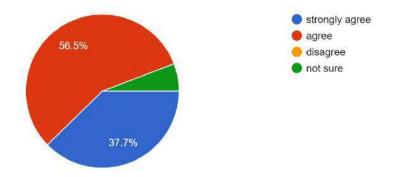

#### **Findings:**

- 92% parents are happy with the progress of their wards.
- Almost all parents agree that teachers are very cooperative.
- More than 85% guardians are satisfied with the classroom/ laboratory/ ICT facilities provided by the college.
- More than 52% respondents are satisfied with hostel facility, 40.8% opted for 'not sure'. Parents do not feel that ragging happens in campus or hostel.
- Almost all parents agree that college office service is very good and their wards get relevant information on time. Very few were not satisfied.
- Nearly 86% parents feel that college atmosphere is conducive to overall development of students.
- Regarding library facilities nearly 91.5% parents are satisfied.
- Almost71% respondents found that college campus is clean enough, 19.5% were not satisfied and rest were either not sure or non-respondent.