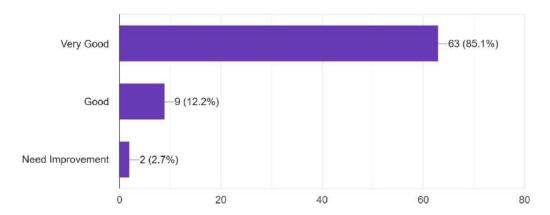

Figure-2

Skills acquired from the curriculum \*

74 responses

Figure-3

Relevance of the course for providing employability \* 74 responses

(Govt. Sponsored & Constituent college of the University of Burdwan) SURI, BIRBHUM, PIN – 731101, Ph. No. – 03462-255504