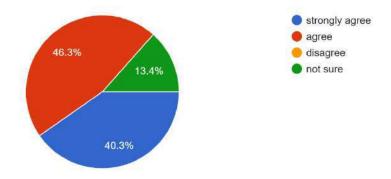

#### **Findings:**

- 92% parents are happy with the progress of their wards.
- Almost all parents agree that teachers are very cooperative.
- More than 85% guardians are satisfied with the classroom/ laboratory/ ICT facilities provided by the college.
- More than 52% respondents are satisfied with hostel facility, 40.8% opted for 'not sure'. Parents do not feel that ragging happens in campus or hostel.
- Almost all parents agree that college office service is very good and their wards get relevant information on time. Very few were not satisfied.
- Nearly 86% parents feel that college atmosphere is conducive to overall development of students.
- Regarding library facilities nearly 91.5% parents are satisfied.
- Almost71% respondents found that college campus is clean enough, 19.5% were not satisfied and rest were either not sure or non-respondent.