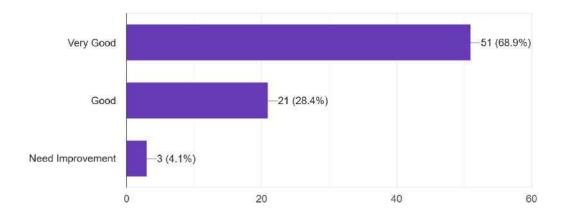

Figure-2

Skills acquired from the curriculum \*

74 responses

Figure-3

Relevance of the course for providing employability \* 74 responses

(Govt. Sponsored & Constituent college of the University of Burdwan) SURI, BIRBHUM, PIN – 731101, Ph. No. – 03462-255504

#### **Observations and Conclusion:**

Analysing the questionnaire, it can be noted that the employers are highly satisfied with the curriculum and overall experience with our pass out students working with them. Almost all respondents find the adequacy of the curriculum and the skills students acquired are very much satisfactory. Our students are also equipped with soft skills like communication skill, leadership quality, punctuality and interpersonal behaviour, which are very much required for the overall enhancement of the workplace environment. This fact is being highly reflected from the feedback report from the employers. Few respondents have shown concern about the conduciveness of the syllabus for the readiness of the students towards recruitment, but this matter is mainly controlled by the university. Although the overall feedback from employers is highly satisfactory, there is always scope on further improvement of academic environment of the college.