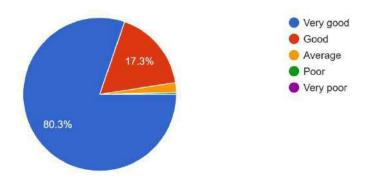

Figure-1

Communication skill (in terms of articulation and comprehensibility) 492 responses

(Govt. Sponsored & Constituent college of the University of Burdwan) SURI, BIRBHUM, PIN – 731101, Ph. No. – 03462-255504