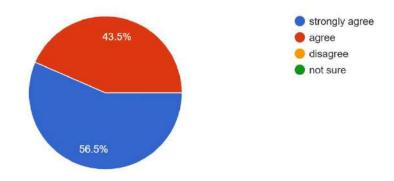

Figure-4

Do you feel the College atmosphere is conducive to overall development of your student ? 163 responses

(Govt. Sponsored & Constituent college of the University of Burdwan) SURI, BIRBHUM, PIN – 731101, Ph. No. – 03462-255504

#### **Findings:**

- 92% parents are happy with the progress of their wards.
- Almost all parents agree that teachers are very cooperative.
- More than 85% guardians are satisfied with the classroom/ laboratory/ ICT facilities provided by the college.
- More than 52% respondents are satisfied with hostel facility, 40.8% opted for 'not sure'. Parents do not feel that ragging happens in campus or hostel.
- Almost all parents agree that college office service is very good and their wards get relevant information on time. Very few were not satisfied.
- Nearly 86% parents feel that college atmosphere is conducive to overall development of students.
- Regarding library facilities nearly 91.5% parents are satisfied.
- Almost71% respondents found that college campus is clean enough, 19.5% were not satisfied and rest were either not sure or non-respondent.