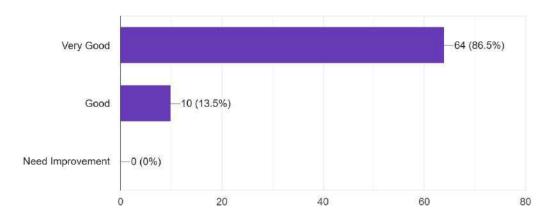

**Methodology:** The survey was conducted by circulating a google form among employers of pass out students of our college. A questionnaire was set up containing three different aspects about employee at work place. The responses were received on a three-point scale: very good, good and need improvement. After compilation of the data, they have been presented in barchart.

Figure-1

Adequacy of the curriculum \* 74 responses

(Govt. Sponsored & Constituent college of the University of Burdwan) SURI, BIRBHUM, PIN – 731101, Ph. No. – 03462-255504

Website: surividyasagarcollege.org.in, e-mail: : <a href="mailto:surividyasagarcollege1942@gmail.com">surividyasagarcollege1942@gmail.com</a>
This Institution is Ragging Free