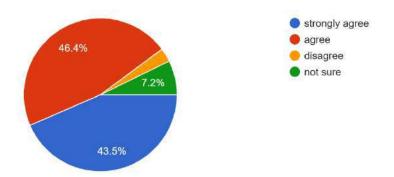

Figure-1

Communication skill (in terms of articulation and comprehensibility) 492 responses

(Govt. Sponsored & Constituent college of the University of Burdwan) SURI, BIRBHUM, PIN – 731101, Ph. No. – 03462-255504