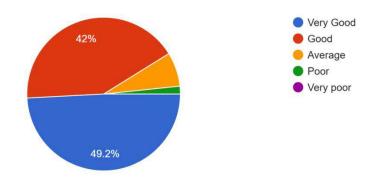

Figure-3

Knowledge base of the Teacher (as perceived by you) 492 responses

(Govt. Sponsored & Constituent college of the University of Burdwan) SURI, BIRBHUM, PIN – 731101, Ph. No. – 03462-255504

Website: surividyasagarcollege.org.in, e-mail: : <a href="mailto:surividyasagarcollege1942@gmail.com">surividyasagarcollege1942@gmail.com</a>
This Institution is Ragging Free