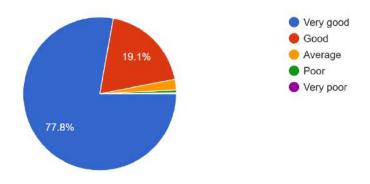

Figure-1

Communication skill (in terms of articulation and comprehensibility) 492 responses

(Govt. Sponsored & Constituent college of the University of Burdwan) SURI, BIRBHUM, PIN – 731101, Ph. No. – 03462-255504