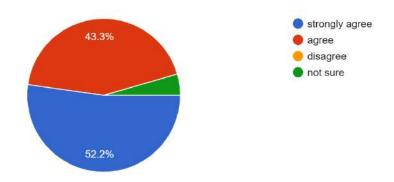

Figure-1

Are you satisfied with the progress of your ward? 163 responses

Figure-2

Are the Teachers cooperative in Teaching learning? 164 responses

(Govt. Sponsored & Constituent college of the University of Burdwan) SURI, BIRBHUM, PIN – 731101, Ph. No. – 03462-255504