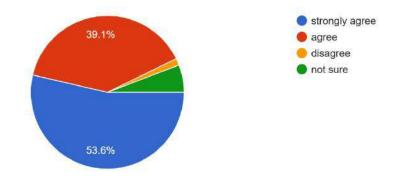

Figure-1

Communication skill (in terms of articulation and comprehensibility) 492 responses

(Govt. Sponsored & Constituent college of the University of Burdwan) SURI, BIRBHUM, PIN – 731101, Ph. No. – 03462-255504