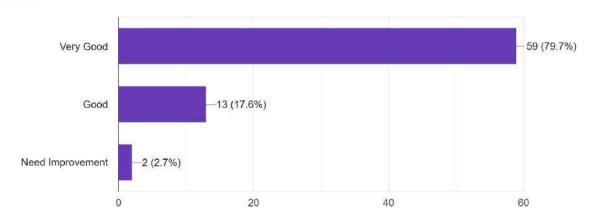

**Methodology:** The survey was conducted by circulating a google form among employers of pass out students of our college. A questionnaire was set up containing three different aspects about employee at work place. The responses were received on a three-point scale: very good, good and need improvement. After compilation of the data, they have been presented in barchart.

Figure-1

Adequacy of the curriculum \* 74 responses

(Govt. Sponsored & Constituent college of the University of Burdwan) SURI, BIRBHUM, PIN – 731101, Ph. No. – 03462-255504

Website: surividyasagarcollege.org.in, e-mail: : <a href="mailto:surividyasagarcollege1942@gmail.com">surividyasagarcollege1942@gmail.com</a>
This Institution is Ragging Free