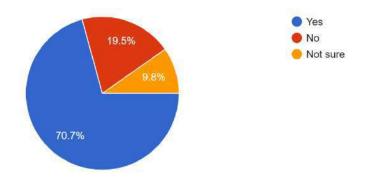

Figure-10

Are you satisfied with the Hostel facility (if availed)? 142 responses

(Govt. Sponsored & Constituent college of the University of Burdwan) SURI, BIRBHUM, PIN – 731101, Ph. No. – 03462-255504

Website: surividyasagarcollege.org.in, e-mail: : <a href="mailto:surividyasagarcollege1942@gmail.com">surividyasagarcollege1942@gmail.com</a>
This Institution is Ragging Free

#### **Findings:**

- 92% parents are happy with the progress of their wards.
- Almost all parents agree that teachers are very cooperative.
- More than 85% guardians are satisfied with the classroom/ laboratory/ ICT facilities provided by the college.
- More than 52% respondents are satisfied with hostel facility, 40.8% opted for 'not sure'. Parents do not feel that ragging happens in campus or hostel.
- Almost all parents agree that college office service is very good and their wards get relevant information on time. Very few were not satisfied.
- Nearly 86% parents feel that college atmosphere is conducive to overall development of students.
- Regarding library facilities nearly 91.5% parents are satisfied.
- Almost71% respondents found that college campus is clean enough, 19.5% were not satisfied and rest were either not sure or non-respondent.