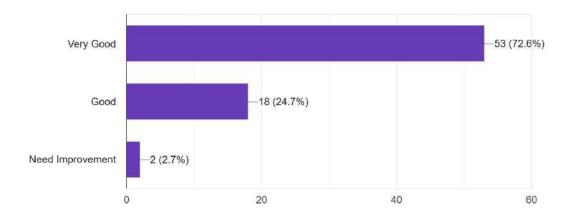

**Methodology:** The survey was conducted by circulating a google form among employers of pass out students of our college. A questionnaire was set up containing three different aspects about employee at work place. The responses were received on a three-point scale: very good, good and need improvement. After compilation of the data, they have been presented in barchart.

Figure-1

Adequacy of the curriculum \* 74 responses

(Govt. Sponsored & Constituent college of the University of Burdwan) SURI, BIRBHUM, PIN – 731101, Ph. No. – 03462-255504

Website: surividyasagarcollege.org.in, e-mail: : <a href="mailto:surividyasagarcollege1942@gmail.com">surividyasagarcollege1942@gmail.com</a>
This Institution is Ragging Free