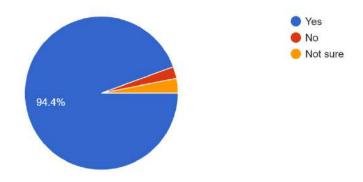

Website: surividyasagarcollege.org.in, e-mail: : <a href="mailto:surividyasagarcollege1942@gmail.com">surividyasagarcollege1942@gmail.com</a>
This Institution is Ragging Free

Figure-9

Are you satisfied with the Library facility of this College? 164 responses

#### **Findings:**

- 92% parents are happy with the progress of their wards.
- Almost all parents agree that teachers are very cooperative.
- More than 85% guardians are satisfied with the classroom/ laboratory/ ICT facilities provided by the college.
- More than 52% respondents are satisfied with hostel facility, 40.8% opted for 'not sure'. Parents do not feel that ragging happens in campus or hostel.
- Almost all parents agree that college office service is very good and their wards get relevant information on time. Very few were not satisfied.
- Nearly 86% parents feel that college atmosphere is conducive to overall development of students.
- Regarding library facilities nearly 91.5% parents are satisfied.
- Almost71% respondents found that college campus is clean enough, 19.5% were not satisfied and rest were either not sure or non-respondent.