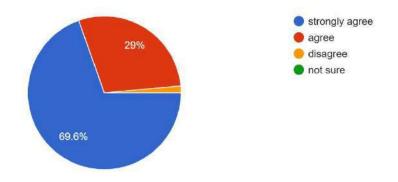

Figure-1

Communication skill (in terms of articulation and comprehensibility) 492 responses

(Govt. Sponsored & Constituent college of the University of Burdwan) SURI, BIRBHUM, PIN – 731101, Ph. No. – 03462-255504

#### **Observations and Conclusion:**

Students' feedback regarding above mentioned attributes are quite satisfactory. Teachers should be encouraged to maintain their performance and valued guidance to the students. Although there is always room for improvements and they should thrive for same. However very few percentages of teachers' performance in every attribute do not match the expectations and it requires sincere attention.