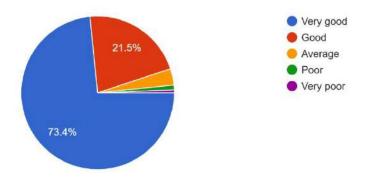

Figure-3

Knowledge base of the Teacher (as perceived by you) 492 responses

(Govt. Sponsored & Constituent college of the University of Burdwan) SURI, BIRBHUM, PIN – 731101, Ph. No. – 03462-255504

Website: surividyasagarcollege.org.in, e-mail: : <a href="mailto:surividyasagarcollege1942@gmail.com">surividyasagarcollege1942@gmail.com</a>
This Institution is Ragging Free