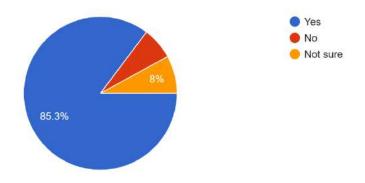

Website: surividyasagarcollege.org.in, e-mail: : <a href="mailto:surividyasagarcollege1942@gmail.com">surividyasagarcollege1942@gmail.com</a>
This Institution is Ragging Free

Figure-3

Are you satisfied with the classroom/ laboratory/ ICT facilities provided by the College? 163 responses

#### **Findings:**

- 92% parents are happy with the progress of their wards.
- Almost all parents agree that teachers are very cooperative.
- More than 85% guardians are satisfied with the classroom/ laboratory/ ICT facilities provided by the college.
- More than 52% respondents are satisfied with hostel facility, 40.8% opted for 'not sure'. Parents do not feel that ragging happens in campus or hostel.
- Almost all parents agree that college office service is very good and their wards get relevant information on time. Very few were not satisfied.
- Nearly 86% parents feel that college atmosphere is conducive to overall development of students.
- Regarding library facilities nearly 91.5% parents are satisfied.
- Almost71% respondents found that college campus is clean enough, 19.5% were not satisfied and rest were either not sure or non-respondent.