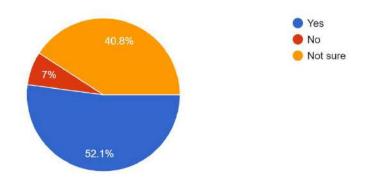

Figure-10

Are you satisfied with the Hostel facility (if availed)? 142 responses

(Govt. Sponsored & Constituent college of the University of Burdwan) SURI, BIRBHUM, PIN – 731101, Ph. No. – 03462-255504

Website: surividyasagarcollege.org.in, e-mail: : <a href="mailto:surividyasagarcollege1942@gmail.com">surividyasagarcollege1942@gmail.com</a>
This Institution is Ragging Free

#### **Findings:**

- 92% parents are happy with the progress of their wards.
- Almost all parents agree that teachers are very cooperative.
- More than 85% guardians are satisfied with the classroom/ laboratory/ ICT facilities provided by the college.
- More than 52% respondents are satisfied with hostel facility, 40.8% opted for 'not sure'. Parents do not feel that ragging happens in campus or hostel.
- Almost all parents agree that college office service is very good and their wards get relevant information on time. Very few were not satisfied.
- Nearly 86% parents feel that college atmosphere is conducive to overall development of students.
- Regarding library facilities nearly 91.5% parents are satisfied.
- Almost71% respondents found that college campus is clean enough, 19.5% were not satisfied and rest were either not sure or non-respondent.