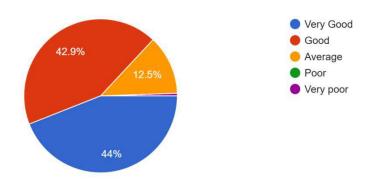

Figure-3

Knowledge base of the Teacher (as perceived by you) 492 responses

(Govt. Sponsored & Constituent college of the University of Burdwan) SURI, BIRBHUM, PIN – 731101, Ph. No. – 03462-255504

Website: surividyasagarcollege.org.in, e-mail: : <a href="mailto:surividyasagarcollege1942@gmail.com">surividyasagarcollege1942@gmail.com</a>
This Institution is Ragging Free