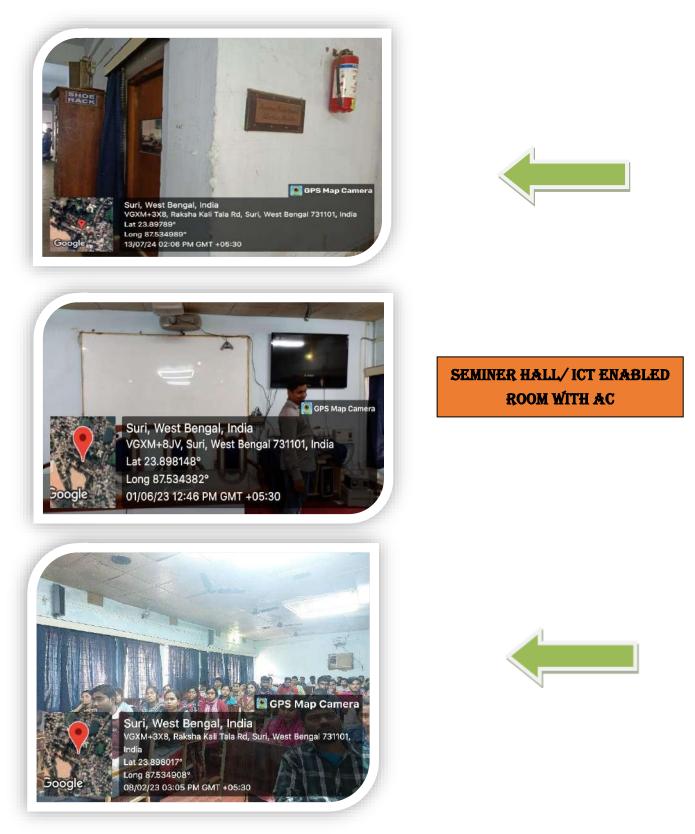

### LIST OF ICT ENABLED CLASS ROOMS

| SI. No. | Department/Room | Number of ICT<br>enabled<br>classrooms |
|---------|-----------------|----------------------------------------|
| 1       | Botany          | 1                                      |
| 2       | Zoology         | 2                                      |
| 3       | Chemistry       | 1                                      |
| 4       | Sanskrit        | 1                                      |
| 5       | GandhiBhaban    | 1                                      |
| 6       | Mathematics     | 1                                      |
| 7       | NR-3            | 1                                      |
| 8       | Seminar Hall    | 1                                      |
| 9       | Language        | 1                                      |
| 10      | Microbiology    | 1                                      |
| 11      | Arobindo Bhavan | 2                                      |
| Total   |                 | 13                                     |