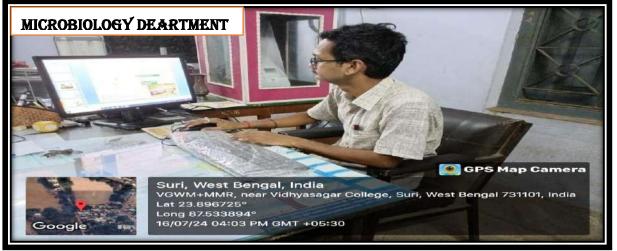

# NUMBER OF COMPUTERS



**Computer Science Lab: 12 Computers** 



**Mathematics Lab: 12 Computers** 



(Govt. Sponsored & Constituent college of the University of Burdwan) SURI, BIRBHUM, PIN - 731101, Ph. No. - 03462-255504 Website : surividyasagarcollege.org.in, e-mail: : <u>surividyasagarcollege1942@gmail.com</u> **This Institution is Ragging Free** 



**Physics Department: 2 Computers** 



#### CHEMISTRY DEPARTMENT

**Chemistry Department: 3 Computers** 





**Physiology Department: 1 Laptop** 



**Zoology Department: 2 Computers** 



(Govt. Sponsored & Constituent college of the University of Burdwan) SURI, BIRBHUM, PIN – 731101, Ph. No. – 03462-255504 Website : surividyasagarcollege.org.in, e-mail: : <u>surividyasagarcollege1942@gmail.com</u> This Institution is Ragging Free



**Microbiology Department: 1 Computer** 



**Botany Department: 2 Computers** 

#### **BOTANY DEPARTMENT**





**Geography Department: 3 Computers** 



Mass Communication & Journalism Department: 2 Computers





History Department: 1 Computer



Plant Protection Department: 1 Computer





Teachers' Room: 2 Computers



IQAC: 1 Computer & 1 Laptop





Principal Chamber: 1 Computer & 3 Laptop



Seminar Hall: 1 Computer





Language Laboratory: 15 Computers



Bengali Department: 1 Computer



English Department: 1 Computer



(Govt. Sponsored & Constituent college of the University of Burdwan) SURI, BIRBHUM, PIN – 731101, Ph. No. – 03462-255504 Website : surividyasagarcollege.org.in, e-mail: : <u>surividyasagarcollege1942@gmail.com</u> This Institution is Ragging Free

### LIBRARY