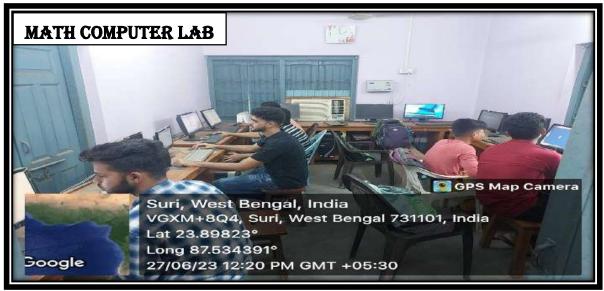

### NUMBER OF COMPUTERS

**Computer Science Lab: 12 Computers** 

**Mathematics Lab: 12 Computers** 

(Govt. Sponsored & Constituent college of the University of Burdwan) SURI, BIRBHUM, PIN - 731101, Ph. No. - 03462-255504 Website : surividyasagarcollege.org.in, e-mail: : <u>surividyasagarcollege1942@gmail.com</u> **This Institution is Ragging Free** 