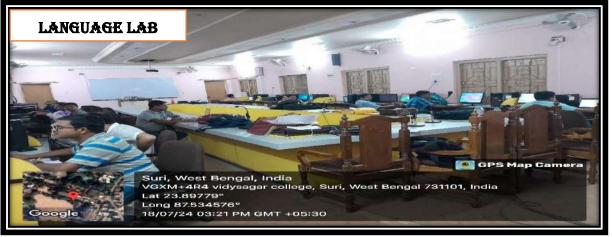

IQAC: 1 Computer & 1 Laptop

Principal Chamber: 1 Computer & 3 Laptop

Seminar Hall: 1 Computer

Language Laboratory: 15 Computers

Bengali Department: 1 Computer

English Department: 1 Computer

(Govt. Sponsored & Constituent college of the University of Burdwan) SURI, BIRBHUM, PIN – 731101, Ph. No. – 03462-255504 Website : surividyasagarcollege.org.in, e-mail: : <u>surividyasagarcollege1942@gmail.com</u> This Institution is Ragging Free