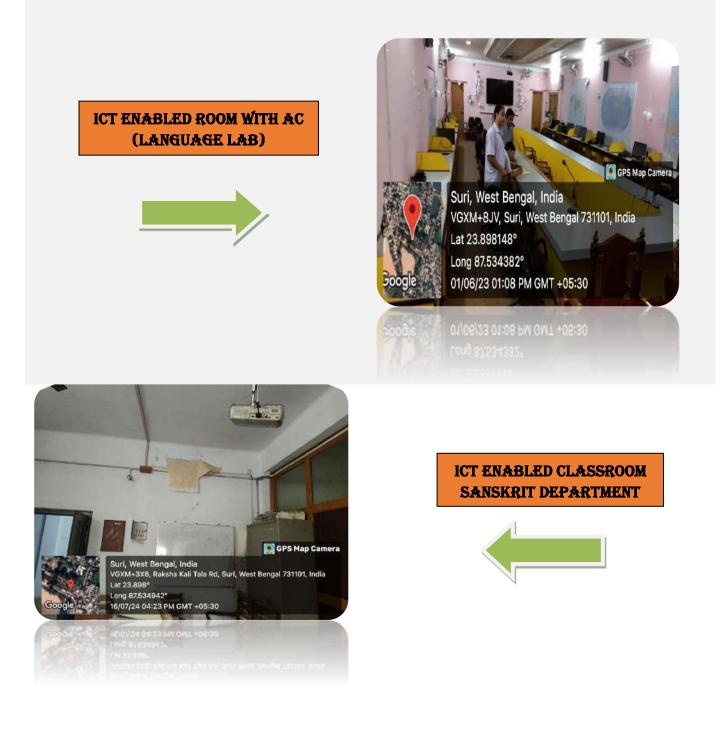

### LIST OF ICT ENABLED CLASS ROOMS

| SI. No. | Department/Room | Number of ICT<br>enabled<br>classrooms |
|---------|-----------------|----------------------------------------|
| 1       | Botany          | 1                                      |
| 2       | Zoology         | 2                                      |
| 3       | Chemistry       | 1                                      |
| 4       | Sanskrit        | 1                                      |
| 5       | GandhiBhaban    | 1                                      |
| 6       | Mathematics     | 1                                      |
| 7       | NR-3            | 1                                      |
| 8       | Seminar Hall    | 1                                      |
| 9       | Language        | 1                                      |
| 10      | Microbiology    | 1                                      |
| 11      | Arobindo Bhavan | 2                                      |
| Total   |                 | 13                                     |

### **GLIMPSES OF ICT ENANABLED & SMART CLASS ROOMS**

(Govt. Sponsored & Constituent college of the University of Burdwan) SURI, BIRBHUM, PIN – 731101, Ph. No. – 03462-255504 Website: surividyasagarcollege.org.in, e-mail: : <u>surividyasagarcollege1942@gmail.com</u> This Institution is Ragging Free