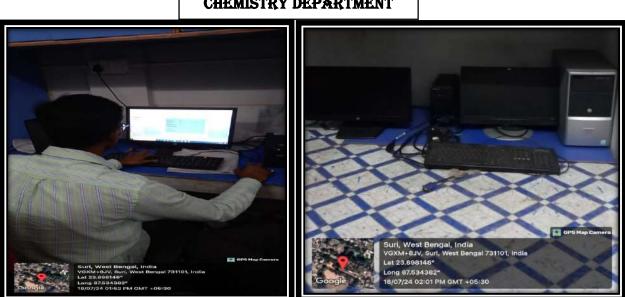

#### CHEMISTRY DEPARTMENT

**Chemistry Department: 3 Computers** 

**Physiology Department: 1 Laptop** 

**Zoology Department: 2 Computers** 

(Govt. Sponsored & Constituent college of the University of Burdwan) SURI, BIRBHUM, PIN – 731101, Ph. No. – 03462-255504 Website : surividyasagarcollege.org.in, e-mail: : <u>surividyasagarcollege1942@gmail.com</u> This Institution is Ragging Free