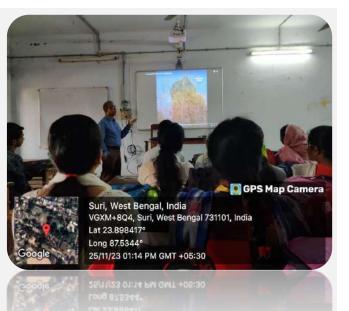

### LIST OF ICT ENABLED CLASS ROOMS

| SI. No. | Department/Room | Number of ICT<br>enabled<br>classrooms |
|---------|-----------------|----------------------------------------|
| 1       | Botany          | 1                                      |
| 2       | Zoology         | 2                                      |
| 3       | Chemistry       | 1                                      |
| 4       | Sanskrit        | 1                                      |
| 5       | GandhiBhaban    | 1                                      |
| 6       | Mathematics     | 1                                      |
| 7       | NR-3            | 1                                      |
| 8       | Seminar Hall    | 1                                      |
| 9       | Language        | 1                                      |
| 10      | Microbiology    | 1                                      |
| 11      | Arobindo Bhavan | 2                                      |
| Total   |                 | 13                                     |