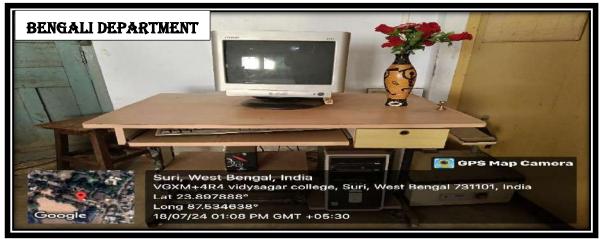

IQAC: 1 Computer & 1 Laptop

Principal Chamber: 1 Computer & 3 Laptop

Seminar Hall: 1 Computer

Language Laboratory: 15 Computers

Bengali Department: 1 Computer

English Department: 1 Computer

(Govt. Sponsored & Constituent college of the University of Burdwan) SURI, BIRBHUM, PIN – 731101, Ph. No. – 03462-255504 Website : surividyasagarcollege.org.in, e-mail: : <u>surividyasagarcollege1942@gmail.com</u> This Institution is Ragging Free