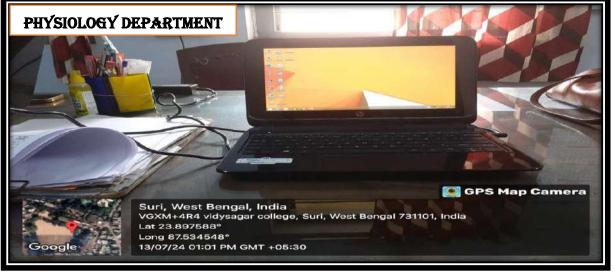

#### CHEMISTRY DEPARTMENT

**Chemistry Department: 3 Computers** 

**Physiology Department: 1 Laptop** 

**Zoology Department: 2 Computers** 

(Govt. Sponsored & Constituent college of the University of Burdwan) SURI, BIRBHUM, PIN – 731101, Ph. No. – 03462-255504 Website : surividyasagarcollege.org.in, e-mail: : <u>surividyasagarcollege1942@gmail.com</u> This Institution is Ragging Free