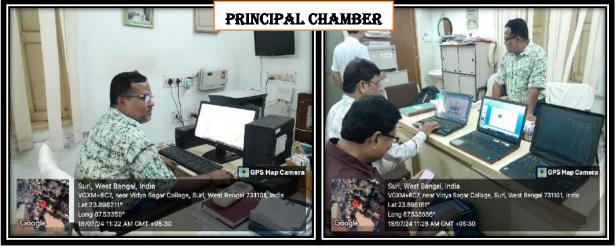

IQAC: 1 Computer & 1 Laptop

Principal Chamber: 1 Computer & 3 Laptop

Seminar Hall: 1 Computer

Language Laboratory: 15 Computers

Bengali Department: 1 Computer

English Department: 1 Computer

(Govt. Sponsored & Constituent college of the University of Burdwan) SURI, BIRBHUM, PIN – 731101, Ph. No. – 03462-255504 Website : surividyasagarcollege.org.in, e-mail: : <u>surividyasagarcollege1942@gmail.com</u> This Institution is Ragging Free