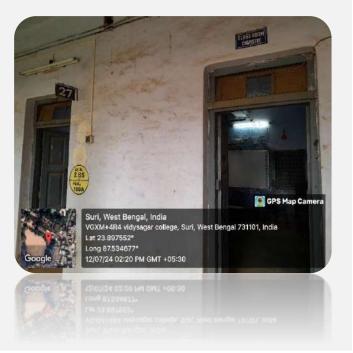

#### CHEMISTRY DEPARTMENT

**Chemistry Department: 3 Computers** 

**Physiology Department: 1 Laptop** 

**Zoology Department: 2 Computers** 

(Govt. Sponsored & Constituent college of the University of Burdwan) SURI, BIRBHUM, PIN – 731101, Ph. No. – 03462-255504 Website : surividyasagarcollege.org.in, e-mail: : <u>surividyasagarcollege1942@gmail.com</u> This Institution is Ragging Free