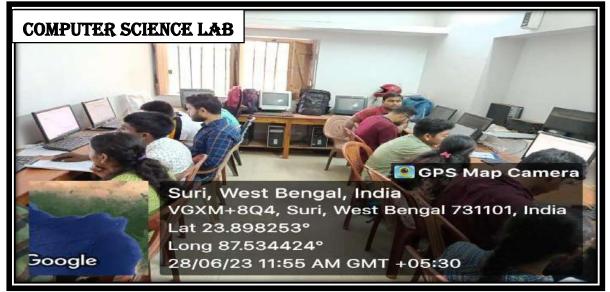

DETAILS OF COMPUTERS OF SURI VIDYASAGAR COLLEGE

| SI. No. | Name of the Department/Section  | Total Computer |
|---------|---------------------------------|----------------|
| 1       | Computer Science                | 12             |
| 2       | Microbiology                    | 1              |
| 3       | Physiology                      | 1(Laptop)      |
| 4       | Zoology                         | 2              |
| 5       | Botany                          | 2              |
| 6       | Plant Protection                | 1              |
| 7       | Geography                       | 3              |
| 8       | Mass Communication & Journalism | 2              |
| 9       | Mathematics                     | 12             |
| 10      | Physics                         | 2              |
| 11      | Chemistry                       | 3              |
| 12      | Bengali                         | 1              |
| 13      | English                         | 1              |
| 14      | Political Science               | 0              |
| 15      | Philosophy                      | 0              |
| 16      | Economics                       | 0              |
| 17      | Arabic                          | 0              |
| 18      | Sanskrit                        | 0              |
| 19      | Commerce                        | 0              |
| 20      | Physical Education              | 0              |
| 21      | History                         | 1              |
| 22      | Office                          | 12             |
| 23      | Principal Chamber               | 1+3(Laptop)    |
| 24      | IQAC Office                     | 1+1(Laptop)    |
| 25      | Language Laboratory             | 15             |
| 26      | Seminar Hall                    | 1              |
| 27      | Library                         | 6              |
| 28      | NCC                             | 1              |
| 29      | Teachers' Room                  | 2              |
|         | Total                           | 87             |

### NUMBER OF COMPUTERS

**Computer Science Lab: 12 Computers** 

**Mathematics Lab: 12 Computers** 

(Govt. Sponsored & Constituent college of the University of Burdwan) SURI, BIRBHUM, PIN - 731101, Ph. No. - 03462-255504 Website : surividyasagarcollege.org.in, e-mail: : <u>surividyasagarcollege1942@gmail.com</u> **This Institution is Ragging Free** 