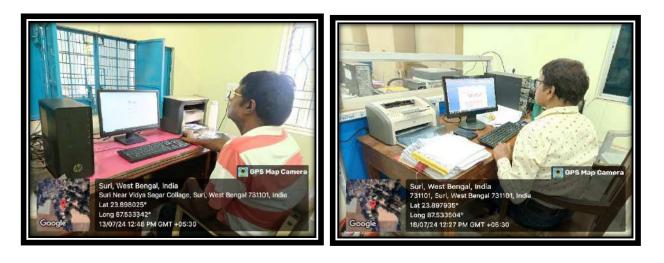

### **GLIMPSES OF ICT ENANABLED & SMART CLASS ROOMS**

(Govt. Sponsored & Constituent college of the University of Burdwan) SURI, BIRBHUM, PIN – 731101, Ph. No. – 03462-255504 Website: surividyasagarcollege.org.in, e-mail: : <u>surividyasagarcollege1942@gmail.com</u> This Institution is Ragging Free

#### ICT ENABLED CLASSROOM-1 ZOOLOGY DEPARTMENT

(Govt. Sponsored & Constituent college of the University of Burdwan) SURI, BIRBHUM, PIN – 731101, Ph. No. – 03462-255504 Website: surividyasagarcollege.org.in, e-mail: : <u>surividyasagarcollege1942@gmail.com</u> This Institution is Ragging Free