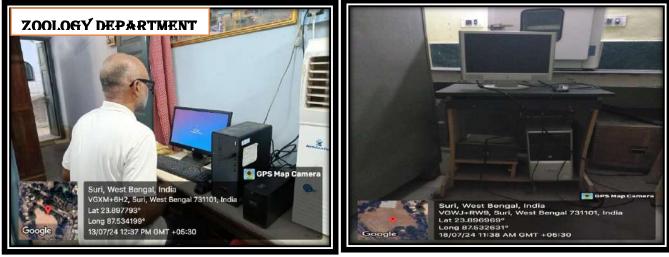

#### ICT ENABLED CLASSROOM-1 ZOOLOGY DEPARTMENT

(Govt. Sponsored & Constituent college of the University of Burdwan) SURI, BIRBHUM, PIN – 731101, Ph. No. – 03462-255504 Website: surividyasagarcollege.org.in, e-mail: : <u>surividyasagarcollege1942@gmail.com</u> This Institution is Ragging Free

#### CHEMISTRY DEPARTMENT

**Chemistry Department: 3 Computers** 

**Physiology Department: 1 Laptop** 

**Zoology Department: 2 Computers** 

(Govt. Sponsored & Constituent college of the University of Burdwan) SURI, BIRBHUM, PIN – 731101, Ph. No. – 03462-255504 Website : surividyasagarcollege.org.in, e-mail: : <u>surividyasagarcollege1942@gmail.com</u> This Institution is Ragging Free