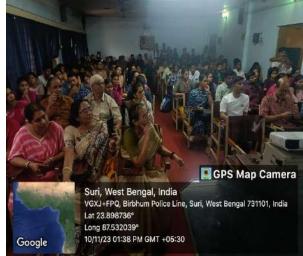

#### Some glimpses of the seminar

Tr:pariette

Principal Suri Vidyasagar College

(Govt. Sponsored & Constituent college of the University of Burdwan) SURI, BIRBHUM, PIN - 731101, Ph. No. - 03462-255504 Website : surividyasagarcollege.org.in, e-mail: : <u>surividyasagarcollege1942@gmail.com</u> **This Institution is Ragging Free** 

### ORGANIZED BY SURI VIDYASAGAR COLLEGE

An annual students' seminar was held on 9<sup>th</sup> and 10<sup>th</sup> November, 2023, organized by Suri Vidyasagar College. The event aimed to encourage students to enhance their knowledge, presentation skills, and confidence. A total of 27 students participated, presenting on diverse topics of Science, Arts and Commerce streams. The seminar began with, a welcome address by Prof. Haradhan Mardi, the convenor of the seminar. Dr. Tapan Kumar Parichha, Principal, Suri Vidyasagar College briefly highlighted the importance of such academic activity which is one of the best practices of this college.

The seminar was divided in three different sessions, that recorded around 396 attendees including students and faculty members. Eight minutes was allotted for each deliberation followed by a brief two-minute Q&A session, encouraging peer interaction and critical thinking. The audience was actively engaged in the discussions, making the event lively and interactive. The seminar provided an excellent platform for students to showcase their research and analytical skills. Constructive feedback was given to each participant, helping them identify areas for improvement.