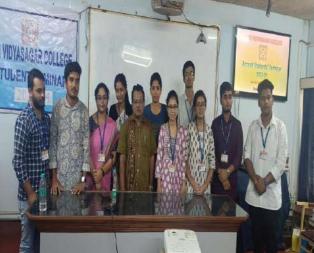

### Some glimpses of the seminar

Principal Suri Vidyasagar College

(Govt. Sponsored & Constituent college of the University of Burdwan) SURI, BIRBHUM, PIN – 731101, Ph. No. – 03462-255504 Website : surividyasagarcollege.org.in, e-mail: : <u>surividyasagarcollege1942@gmail.com</u> This Institution is Ragging Free