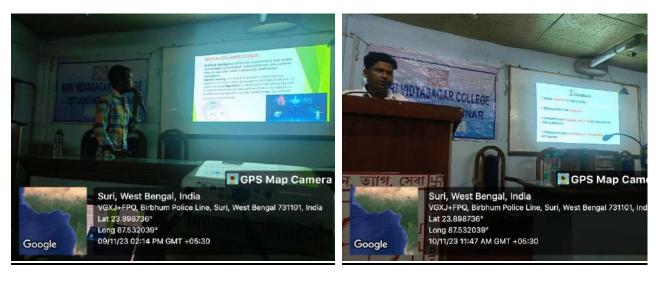

#### Some glimpses of the seminar

Tr:pariette

Principal Suri Vidyasagar College

(Govt. Sponsored & Constituent college of the University of Burdwan) SURI, BIRBHUM, PIN - 731101, Ph. No. - 03462-255504 Website : surividyasagarcollege.org.in, e-mail: : <u>surividyasagarcollege1942@gmail.com</u> **This Institution is Ragging Free** 