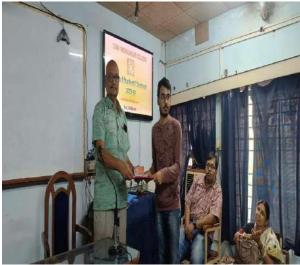

#### Some glimpses of the seminar

Tr:pariette

Principal Suri Vidyasagar College

(Govt. Sponsored & Constituent college of the University of Burdwan) SURI, BIRBHUM, PIN – 731101, Ph. No. – 03462-255504 Website : surividyasagarcollege.org.in, e-mail: : <u>surividyasagarcollege1942@gmail.com</u>

### ORGANIZED BY SURI VIDYASAGAR COLLEGE

An annual students' seminar was held on 9<sup>th</sup> and 10<sup>th</sup> November, 2023, organized by Suri Vidyasagar College. The event aimed to encourage students to enhance their knowledge, presentation skills, and confidence. A total of 27 students participated, presenting on diverse topics of Science, Arts and Commerce streams. The seminar began with, a welcome address by Prof. Haradhan Mardi, the convenor of the seminar. Dr. Tapan Kumar Parichha, Principal, Suri Vidyasagar College briefly highlighted the importance of such academic activity which is one of the best practices of this college.

The seminar was divided in three different sessions, that recorded around 396 attendees including students and faculty members. Eight minutes was allotted for each deliberation followed by a brief two-minute Q&A session, encouraging peer interaction and critical thinking. The audience was actively engaged in the discussions, making the event lively and interactive. The seminar provided an excellent platform for students to showcase their research and analytical skills. Constructive feedback was given to each participant, helping them identify areas for improvement.