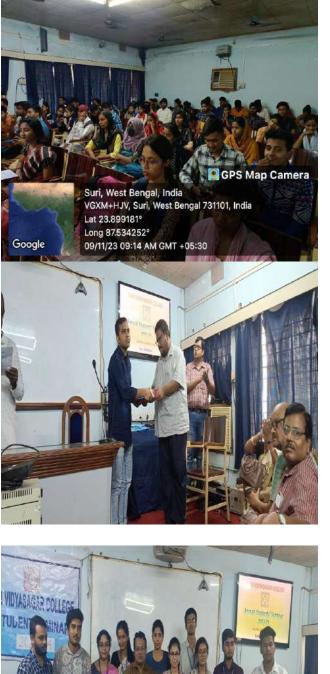

### Some glimpses of the seminar

Principal Suri Vidyasagar College

(Govt. Sponsored & Constituent college of the University of Burdwan) SURI, BIRBHUM, PIN – 731101, Ph. No. – 03462-255504 Website : surividyasagarcollege.org.in, e-mail: : <u>surividyasagarcollege1942@gmail.com</u> This Institution is Ragging Free

### ORGANIZED BY SURI VIDYASAGAR COLLEGE

An annual students' seminar was held on 9<sup>th</sup> and 10<sup>th</sup> November, 2023, organized by Suri Vidyasagar College. The event aimed to encourage students to enhance their knowledge, presentation skills, and confidence. A total of 27 students participated, presenting on diverse topics of Science, Arts and Commerce streams. The seminar began with, a welcome address by Prof. Haradhan Mardi, the convenor of the seminar. Dr. Tapan Kumar Parichha, Principal, Suri Vidyasagar College briefly highlighted the importance of such academic activity which is one of the best practices of this college.

The seminar was divided in three different sessions, that recorded around 396 attendees including students and faculty members. Eight minutes was allotted for each deliberation followed by a brief two-minute Q&A session, encouraging peer interaction and critical thinking. The audience was actively engaged in the discussions, making the event lively and interactive. The seminar provided an excellent platform for students to showcase their research and analytical skills. Constructive feedback was given to each participant, helping them identify areas for improvement.