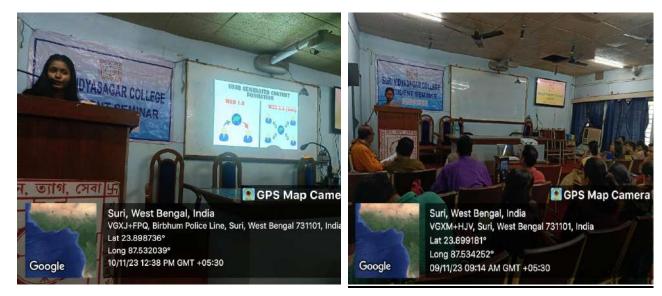

### Some glimpses of the seminar

Principal Suri Vidyasagar College

(Govt. Sponsored & Constituent college of the University of Burdwan) SURI, BIRBHUM, PIN – 731101, Ph. No. – 03462-255504 Website : surividyasagarcollege.org.in, e-mail: : <u>surividyasagarcollege1942@gmail.com</u> This Institution is Ragging Free