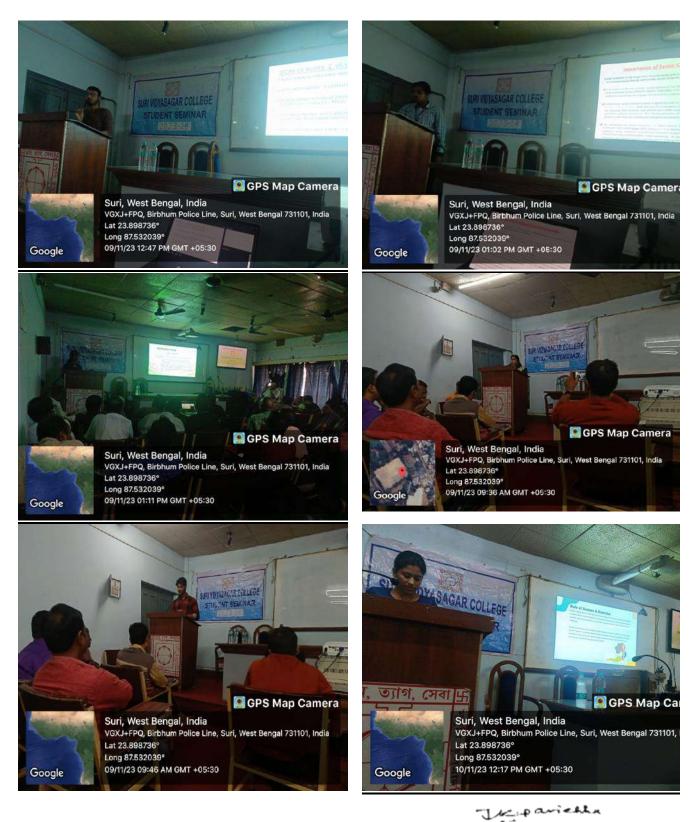

### Some glimpses of the seminar

Principal Suri Vidyasagar College

(Govt. Sponsored & Constituent college of the University of Burdwan) SURI, BIRBHUM, PIN – 731101, Ph. No. – 03462-255504 Website : surividyasagarcollege.org.in, e-mail: : <u>surividyasagarcollege1942@gmail.com</u> This Institution is Ragging Free

#### Some glimpses of the seminar

Tr:pariette

Principal Suri Vidyasagar College

(Govt. Sponsored & Constituent college of the University of Burdwan) SURI, BIRBHUM, PIN - 731101, Ph. No. - 03462-255504 Website : surividyasagarcollege.org.in, e-mail: : <u>surividyasagarcollege1942@gmail.com</u> **This Institution is Ragging Free** 

#### Some glimpses of the seminar

Tr:pariette

Principal Suri Vidyasagar College

(Govt. Sponsored & Constituent college of the University of Burdwan) SURI, BIRBHUM, PIN – 731101, Ph. No. – 03462-255504 Website : surividyasagarcollege.org.in, e-mail: : <u>surividyasagarcollege1942@gmail.com</u>