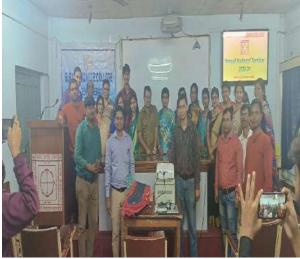

#### Some glimpses of the seminar

Tr:pariette

Principal Suri Vidyasagar College

(Govt. Sponsored & Constituent college of the University of Burdwan) SURI, BIRBHUM, PIN - 731101, Ph. No. - 03462-255504 Website : surividyasagarcollege.org.in, e-mail: : <u>surividyasagarcollege1942@gmail.com</u> **This Institution is Ragging Free** 