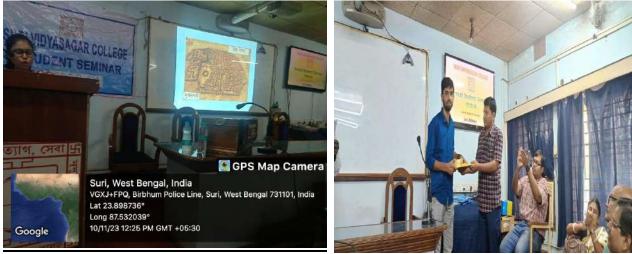

#### Some glimpses of the seminar

Tr:pariette

Principal Suri Vidyasagar College

(Govt. Sponsored & Constituent college of the University of Burdwan) SURI, BIRBHUM, PIN – 731101, Ph. No. – 03462-255504 Website : surividyasagarcollege.org.in, e-mail: : <u>surividyasagarcollege1942@gmail.com</u>