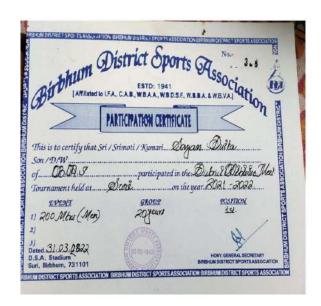

#### Participation List (Men)

| S  | 100 m   | 200 m   | 400 m  | 800 m  | 1500  | Broad   | High  | Shot | Javelin | Discuss |
|----|---------|---------|--------|--------|-------|---------|-------|------|---------|---------|
| L  | Sprint  | Sprint  | sprint | sprint | m     | Jump    | Jump  | Put  | Throw   | Throw   |
| N  |         |         |        |        | run   |         |       |      |         |         |
| 0  |         |         |        |        |       |         |       |      |         |         |
| 1. | Sayan   | Basuda  | Sayan  |        | Bidh  | Bikra   | Badsh | Kunt | Sakil   | Saikat  |
|    | Dutta   | m       | Dutta  |        | an    | m       | a     | al   | Ahame   | Sen     |
|    |         | Badyak  |        |        | Bagd  | Monda   | Chou  | Mon  | d       |         |
|    |         | ar      |        |        | i     | 1       | dhury | dal  |         |         |
| 2. | Siddhar | Mirza   | Sk     |        | Deba  | Satyaji | Imran | Suku | Laxma   | Jayanta |
|    | tha     | Musara  | Ariful |        | shis  | t       | Khan  | 1    | n Mardi | Mal     |
|    | Shanka  | f Ali   | Alam   |        | Patra | Kahar   |       | Sore |         |         |
|    | r       |         |        |        |       |         |       | n    |         |         |
|    | Mondal  |         |        |        |       |         |       |      |         |         |
| 3. | Swapan  | Amit    | Subho  |        | Subh  | Sandip  | Souka | Ajoy | Jayanta | Laksma  |
|    | Dome    | Adhika  | jit    |        | a     | Ghosh   | t     | Kah  | Mal     | n Bagdi |
|    |         | ry      | Mond   |        | Gara  |         | Khan  | ar   |         |         |
|    |         |         | al     |        | i     |         |       |      |         |         |
| 4. | Subrata | Somnat  | Palash |        | Babu  | Sunil   | Utpal | Rani | Md.     | Sk.     |
|    | Mondal  | h Soren | Bittar |        | dhan  | Tudu    | Das   | t    | Kaif    | Jahirul |
|    |         |         |        |        | Mara  |         |       | Gho  |         |         |
|    |         |         |        |        | ndi   | Y       |       | sh   |         |         |
| 5. | Musara  | Khairul | Dibye  |        | Dhru  | Sk      | Suraj | Som  | Raju    | Sayan   |
|    | f Shah  | Haque   | ndu    |        | ba    | Meheb   | Molla | nath | Mardi   | Sarkar  |
|    |         |         | Ghosh  |        | Cho   |         |       |      |         |         |