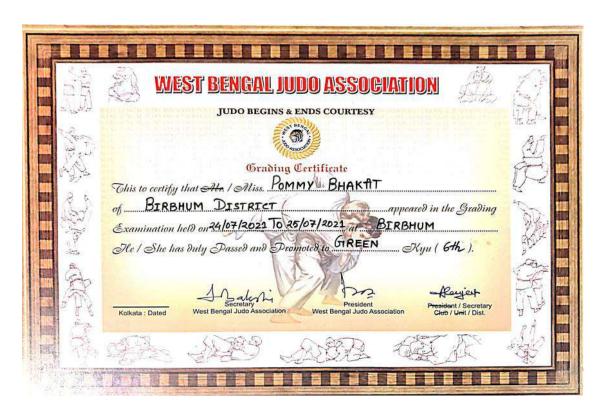

### Participation List (Women)

| S  | 100 m    | 200                                     | 400 m   | 800 m   | 15 | Broad    | Hig | Shot   | Javelin | Discuss |
|----|----------|-----------------------------------------|---------|---------|----|----------|-----|--------|---------|---------|
| L  | Sprint   | m                                       | sprint  | sprint  | 00 | Jump     | h   | Put    | Throw   | Throw   |
| N  |          | Spri                                    |         | 1       | m  |          | Ju  |        | 111011  | TIMOW.  |
| o  |          | nt                                      |         |         | ru |          | mp  |        |         |         |
|    |          |                                         |         |         | n  |          | шр  |        |         |         |
| 1. | Dhatri   | Dhat                                    | Ankita  | Monira  | -  | Tuhina   |     | Riya   | Uma     | Manow   |
|    | Das      | ri                                      | Das     | Sutana  |    | Khatun   |     | Roy    | Bagdi   |         |
|    |          | Das                                     | 2       | Jutunu  |    | Kliatuli |     | Roy    | Dagui   | ara     |
| 2. | Asmira   | Tina                                    | Puja    | Barsha  |    | Dimaska  |     |        |         | Khatun  |
|    | Khatun   | Khat                                    | 5       |         |    | Bipasha  |     | Soma   | Tasnee  | Silpi   |
|    | Kilatuli | 100000000000000000000000000000000000000 | Khatun  | Saha    |    | Sadhu    |     | Ghosh  | m       | Khatun  |
| _  |          | un                                      |         |         |    |          |     |        | Fatema  |         |
| 3. | Tina     | Bipa                                    | Jayashr | Supriti |    | Supriti  |     | Sonali | Pommy   | Monira  |
|    | Khatun   | sa                                      | ee Roy  | Murmu   |    | Murmu    |     | Hemr   | Bhakat  | Sultana |
|    |          | Mal                                     |         |         |    |          |     | am     |         |         |
| 4. | Yasmin   | Mala                                    | Mondir  | Sonali  |    | Nila     |     | Monir  | Tapati  | Pommy   |
|    | Khatun   | ti                                      | a Tudu  | Hemra   |    | Kahar    |     | a      | Sadhu   | Bhakat  |
|    |          | Tud                                     | 22      | m       |    |          |     | Sultan |         |         |
|    |          | u                                       |         |         |    |          |     | а      |         |         |
| 5. | Bipasa   | Dipa                                    | Kriti   | Bipasha |    | Sahar    |     | Pomm   | Asmina  | Nila    |
|    | Mal      | Hem                                     | Dhibar  | Sadhu   |    | Banu     | 1   | у      | Khatun  | Kahar   |
|    |          | ram                                     | - 1     |         |    |          |     | Bhaka  |         |         |
|    |          |                                         |         |         |    |          |     | t      |         |         |
| 6. | Supriti  | Nive                                    | Rupali  | Mondir  |    | Rita     |     |        | Priti   | Riya    |
|    | Murmu    | dita                                    | Hansda  | a Tudu  |    | Bagdi    |     |        | Dome    | Roy     |
|    |          | Mar                                     |         |         |    |          |     |        |         |         |
|    |          | andi                                    |         |         |    |          |     |        |         |         |
|    |          |                                         |         |         |    |          |     |        |         |         |