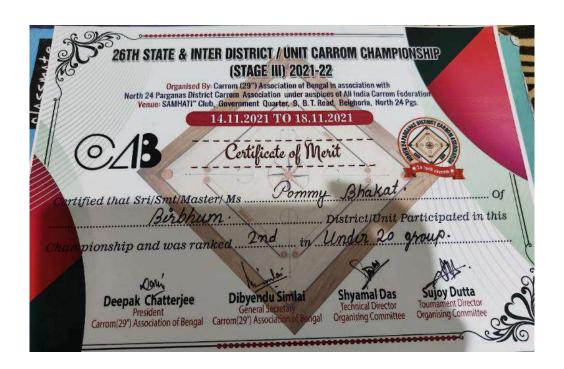

### Participation List (Women)

| S  | 100 m    | 200                                     | 400 m   | 800 m   | 15 | Broad    | Hig | Shot   | Javelin | Discuss |
|----|----------|-----------------------------------------|---------|---------|----|----------|-----|--------|---------|---------|
| L  | Sprint   | m                                       | sprint  | sprint  | 00 | Jump     | h   | Put    | Throw   | Throw   |
| N  |          | Spri                                    |         | 1       | m  |          | Ju  |        | 111011  | TIMOW.  |
| o  |          | nt                                      |         |         | ru |          | mp  |        |         |         |
|    |          |                                         |         |         | n  |          | шр  |        |         |         |
| 1. | Dhatri   | Dhat                                    | Ankita  | Monira  | -  | Tuhina   |     | Riya   | Uma     | Manow   |
|    | Das      | ri                                      | Das     | Sutana  |    | Khatun   |     | Roy    | Bagdi   |         |
|    |          | Das                                     | 2       | Jutunu  |    | Kliatuli |     | Roy    | Dagui   | ara     |
| 2. | Asmira   | Tina                                    | Puja    | Barsha  |    | Dimaska  |     |        |         | Khatun  |
|    | Khatun   | Khat                                    | 5       |         |    | Bipasha  |     | Soma   | Tasnee  | Silpi   |
|    | Kilatuli | 100000000000000000000000000000000000000 | Khatun  | Saha    |    | Sadhu    |     | Ghosh  | m       | Khatun  |
| _  |          | un                                      |         |         |    |          |     |        | Fatema  |         |
| 3. | Tina     | Bipa                                    | Jayashr | Supriti |    | Supriti  |     | Sonali | Pommy   | Monira  |
|    | Khatun   | sa                                      | ee Roy  | Murmu   |    | Murmu    |     | Hemr   | Bhakat  | Sultana |
|    |          | Mal                                     |         |         |    |          |     | am     |         |         |
| 4. | Yasmin   | Mala                                    | Mondir  | Sonali  |    | Nila     |     | Monir  | Tapati  | Pommy   |
|    | Khatun   | ti                                      | a Tudu  | Hemra   |    | Kahar    |     | a      | Sadhu   | Bhakat  |
|    |          | Tud                                     | 22      | m       |    |          |     | Sultan |         |         |
|    |          | u                                       |         |         |    |          |     | а      |         |         |
| 5. | Bipasa   | Dipa                                    | Kriti   | Bipasha |    | Sahar    |     | Pomm   | Asmina  | Nila    |
|    | Mal      | Hem                                     | Dhibar  | Sadhu   |    | Banu     | 1   | у      | Khatun  | Kahar   |
|    |          | ram                                     | - 1     |         |    |          |     | Bhaka  |         |         |
|    |          |                                         |         |         |    |          |     | t      |         |         |
| 6. | Supriti  | Nive                                    | Rupali  | Mondir  |    | Rita     |     |        | Priti   | Riya    |
|    | Murmu    | dita                                    | Hansda  | a Tudu  |    | Bagdi    |     |        | Dome    | Roy     |
|    |          | Mar                                     |         |         |    |          |     |        |         |         |
|    |          | andi                                    |         |         |    |          |     |        |         |         |
|    |          |                                         |         |         |    |          |     |        |         |         |