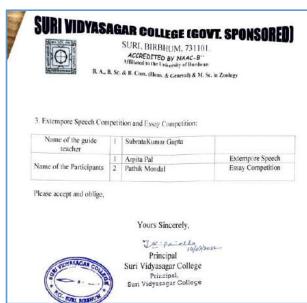

## Invitation/Notice for annual sports meet/Youth Parliament Competition-2022-2023

|                                                                        | -                      | GAR COLLEGE (GOVT.                                                                                                                                                                | SPONSARIA                                                                              |
|------------------------------------------------------------------------|------------------------|-----------------------------------------------------------------------------------------------------------------------------------------------------------------------------------|----------------------------------------------------------------------------------------|
|                                                                        |                        | SURI. BIRBHUM, 731101.  ACCREDITED BY NAAC-B** Affiliated to the University of Burstern                                                                                           | ar anough                                                                              |
| E.A.                                                                   | , B, S                 | c. & B. Com. (Hons. & General) & M. Sc. in Zo                                                                                                                                     | odogy                                                                                  |
| No. SVC/ 304 /2022                                                     |                        |                                                                                                                                                                                   |                                                                                        |
| 1100 0 700 300 32022                                                   |                        |                                                                                                                                                                                   | Date: 14.09.2022                                                                       |
| To The District Nodal Offic Cum OC Education, Birbhum                  |                        |                                                                                                                                                                                   |                                                                                        |
| Sir. I am furnishing herewi<br>Birthum District I. Mock Parliament Com |                        | te list of Participants and guide teac                                                                                                                                            | thers for YPC-2022-2                                                                   |
| Name of the guide                                                      | 1                      | Mainak Mondal                                                                                                                                                                     |                                                                                        |
| teachers                                                               | 1                      | Jagannath Barman                                                                                                                                                                  |                                                                                        |
|                                                                        | 1                      | Speaker Speaker                                                                                                                                                                   | -                                                                                      |
|                                                                        | 2                      | Marshal                                                                                                                                                                           | Sharmistha Das                                                                         |
|                                                                        | 3                      | Secretary                                                                                                                                                                         | Sanju Dalui                                                                            |
|                                                                        | 4                      | Chief Minister                                                                                                                                                                    | Muskan Khatun                                                                          |
|                                                                        | 5                      | Finance Minister                                                                                                                                                                  | Atreyee Ganguly                                                                        |
|                                                                        | 6                      | Industry, Commerce & Enterprise                                                                                                                                                   | Nargis Sultana<br>Arindam Roy                                                          |
|                                                                        |                        | minister                                                                                                                                                                          | Armuam Roy                                                                             |
|                                                                        | 7                      | Health, Women & Child Developmen<br>and Social Welfare minister                                                                                                                   | t Srijita Basak                                                                        |
| Manager of the Property Comment                                        | 8                      | Education Minister                                                                                                                                                                | Aritra De                                                                              |
| Name of the Participants<br>and Roll to be played                      | 9                      | Agriculture and<br>RehabilitationMinister                                                                                                                                         | Subham Saha                                                                            |
| and room to be played                                                  | 10                     | Newly Elected Member                                                                                                                                                              | Ujjwal Soren                                                                           |
| and rout to be played                                                  | 11                     | Opposition Leader                                                                                                                                                                 | Krishanu Das                                                                           |
| ина жин во не разуец                                                   | 2.00                   |                                                                                                                                                                                   |                                                                                        |
| and rout to the project                                                | 12                     | Member of Legislative Assembly                                                                                                                                                    | Debraj Saha                                                                            |
| and to be payed                                                        | 13                     | Member of Legislative Assembly                                                                                                                                                    | Susmita Show                                                                           |
| and to be played                                                       | 13                     | Member of Legislative Assembly<br>Member of Legislative Assembly                                                                                                                  | Susmita Show<br>SufiyaYeasmin                                                          |
| and road to be purped                                                  | 13                     | Member of Legislative Assembly                                                                                                                                                    | Susmita Show                                                                           |
| 3000                                                                   | 13<br>14<br>15         | Member of Legislative Assembly<br>Member of Legislative Assembly<br>Member of Legislative Assembly                                                                                | Susmita Show<br>SuffyaYeasmin<br>Soumen Biswas                                         |
| 3000                                                                   | 13<br>14<br>15         | Member of Legislative Assembly<br>Member of Legislative Assembly                                                                                                                  | Susmita Show<br>SufiyaYeasmin<br>Soumen Biswas                                         |
| Youth Parliament Quiz- Name of the guide                               | 13<br>14<br>15<br>Cont | Member of Legislative Assembly<br>Member of Legislative Assembly<br>Member of Legislative Assembly<br>est and Youth Parliament Quiz Contest                                       | Susmita Show<br>Suffy a Yeasmin<br>Soumen Biswas<br>on Character Building              |
| Youth Parliament Quiz:     Name of the guide                           | 13<br>14<br>15<br>Cont | Member of Legislative Assembly<br>Member of Legislative Assembly<br>Member of Legislative Assembly<br>est and Youth Parliament Quiz Contest<br>Dr. Anirban Paul<br>Saikat Ghoshal | Susmita Show<br>Suffya'Y easmin<br>Soumen Biswas<br>on Character Building<br>Y.P. Quiz |
| Youth Parliament Quiz:     Name of the guide                           | 13<br>14<br>15<br>Cont | Member of Legislative Assembly<br>Member of Legislative Assembly<br>Member of Legislative Assembly<br>est and Youth Parliament Quiz Contest<br>Dr. Anirban Paul                   | Susmita Show<br>Suffy a Yeasmin<br>Soumen Biswas<br>on Character Building              |