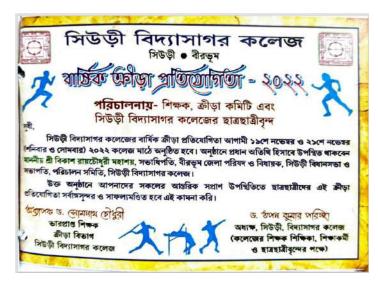

#### 2022-2023

In the session 2022-23 students have been participated in various sports programme such as College annual sports meet, Inter college games and sports in district and state level under Education Directorate, Kolkata, a number of games activities organized by the Burdwan University and other organization.