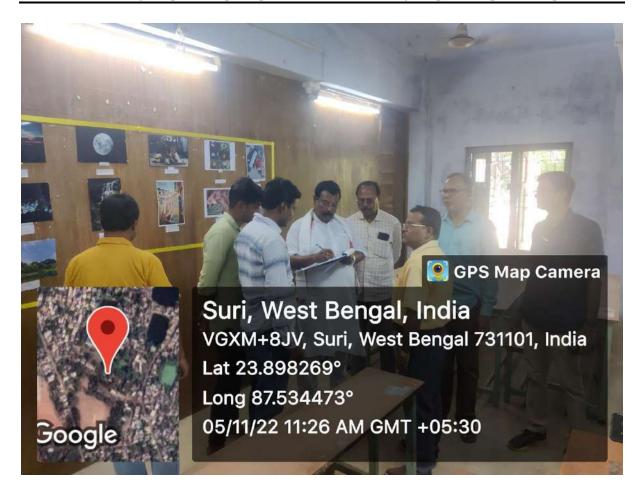

### Report of the seminar on Woman Empowerment in Pre and Post Independent India on the Occasion of Azadi Ka Amrit Mohatsav

# A Seminar on "Woman Empowerment in Pre and Post Independent India" was held at the Seminar Hall of Suri Vidyasagar College.

The seminar was inaugurated by the chief guest, our Hon'ble Ex Principal and presently the Vice Chancellor of SEACOM Skill University, Shantiniketan, Dr. Laxmi Narayan Mandal. Our Hon'ble Principal Dr. Tapan Kumar Parichha delivered the key note address of the seminar. He also introduced the speakers of the seminar, Prof. Sumit Nath, Pandabeswar College, Paschim Bardhaman and Dr. Sayani Raha, Rampurhat College, Birbhum. The seminar aimed to compare the status and progression of women's rights and empowerment before and after India's independence in 1947. The seminar on "Women Empowerment: Pre and Post-Independent Era" provided a comprehensive overview of the journey of women's rights and empowerment in India. It highlighted the significant strides made and the challenges that still persist. The event concluded with a call to action for continued efforts towards achieving true gender equality and empowerment for all women in India. The event concluded with a vote of thanks, acknowledging the contributions of the speakers, organizers, and participants by the programmer officer NSS, Suri Vidyasagar College.