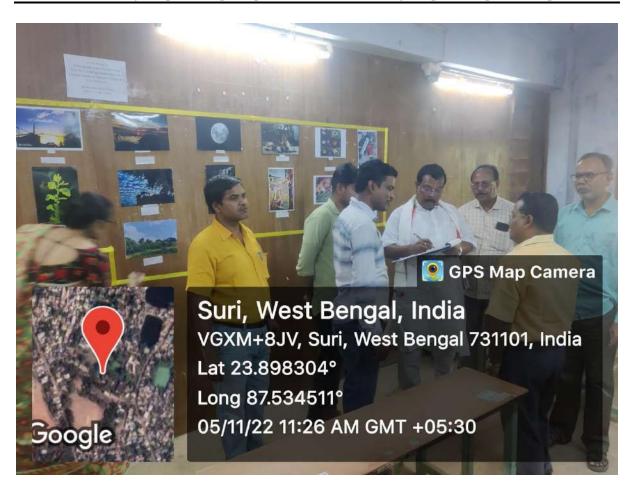

### Report of the seminar on Woman Empowerment in Pre and Post Independent India on the Occasion of Azadi Ka Amrit Mohatsav

# A Seminar on "Woman Empowerment in Pre and Post Independent India" was held at the Seminar Hall of Suri Vidyasagar College.

The seminar was inaugurated by the chief guest, our Hon'ble Ex Principal and presently the Vice Chancellor of SEACOM Skill University, Shantiniketan, Dr. Laxmi Narayan Mandal. Our Hon'ble Principal Dr. Tapan Kumar Parichha delivered the key note address of the seminar. He also introduced the speakers of the seminar, Prof. Sumit Nath, Pandabeswar College, Paschim Bardhaman and Dr. Sayani Raha, Rampurhat College, Birbhum. The seminar aimed to compare the status and progression of women's rights and empowerment before and after India's independence in 1947. The seminar on "Women Empowerment: Pre and Post-Independent Era" provided a comprehensive overview of the journey of women's rights and empowerment in India. It highlighted the significant strides made and the challenges that still persist. The event concluded with a call to action for continued efforts towards achieving true gender equality and empowerment for all women in India. The event concluded with a vote of thanks, acknowledging the contributions of the speakers, organizers, and participants by the programmer officer NSS, Suri Vidyasagar College.