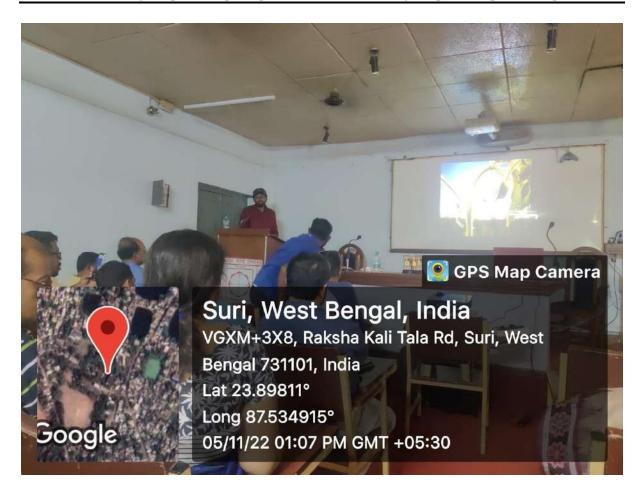

# A Seminar on "Woman Empowerment in Pre and Post Independent India" was held at the Seminar Hall of Suri Vidyasagar College.

The seminar was inaugurated by the chief guest, our Hon'ble Ex Principal and presently the Vice Chancellor of SEACOM Skill University, Shantiniketan, Dr. Laxmi Narayan Mandal. Our Hon'ble Principal Dr. Tapan Kumar Parichha delivered the key note address of the seminar. He also introduced the speakers of the seminar, Prof. Sumit Nath, Pandabeswar College, Paschim Bardhaman and Dr. Sayani Raha, Rampurhat College, Birbhum. The seminar aimed to compare the status and progression of women's rights and empowerment before and after India's independence in 1947. The seminar on "Women Empowerment: Pre and Post-Independent Era" provided a comprehensive overview of the journey of women's rights and empowerment in India. It highlighted the significant strides made and the challenges that still persist. The event concluded with a call to action for continued efforts towards achieving true gender equality and empowerment for all women in India. The event concluded with a vote of thanks, acknowledging the contributions of the speakers, organizers, and participants by the programmer officer NSS, Suri Vidyasagar College.

#### One-day State Level Seminar on "Women Empowerment on pre and post Independent India"

Organized by

National Service Scheme (NSS), Suri Vidyasagar College, Suri, Birbhum on 14th August, 2022

Programme Schedule