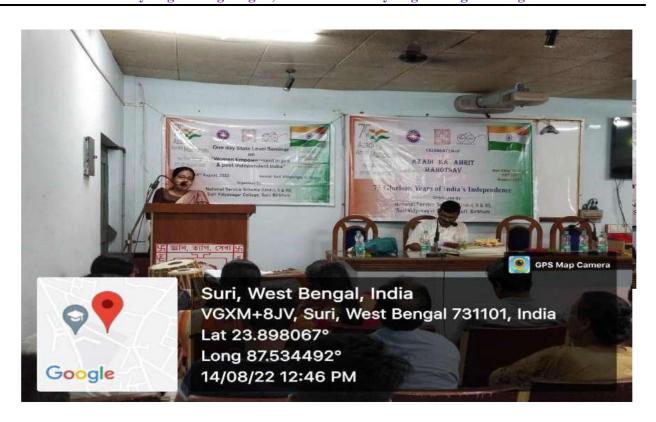

### Report of the seminar on Woman Empowerment in Pre and Post Independent India on the Occasion of Azadi Ka Amrit Mohatsav

# A Seminar on "Woman Empowerment in Pre and Post Independent India" was held at the Seminar Hall of Suri Vidyasagar College.

The seminar was inaugurated by the chief guest, our Hon'ble Ex Principal and presently the Vice Chancellor of SEACOM Skill University, Shantiniketan, Dr. Laxmi Narayan Mandal. Our Hon'ble Principal Dr. Tapan Kumar Parichha delivered the key note address of the seminar. He also introduced the speakers of the seminar, Prof. Sumit Nath, Pandabeswar College, Paschim Bardhaman and Dr. Sayani Raha, Rampurhat College, Birbhum. The seminar aimed to compare the status and progression of women's rights and empowerment before and after India's independence in 1947. The seminar on "Women Empowerment: Pre and Post-Independent Era" provided a comprehensive overview of the journey of women's rights and empowerment in India. It highlighted the significant strides made and the challenges that still persist. The event concluded with a call to action for continued efforts towards achieving true gender equality and empowerment for all women in India. The event concluded with a vote of thanks, acknowledging the contributions of the speakers, organizers, and participants by the programmer officer NSS, Suri Vidyasagar College.

#### One-day State Level Seminar on "Women Empowerment on pre and post Independent India"

Organized by

National Service Scheme (NSS), Suri Vidyasagar College, Suri, Birbhum on 14th August, 2022

Programme Schedule