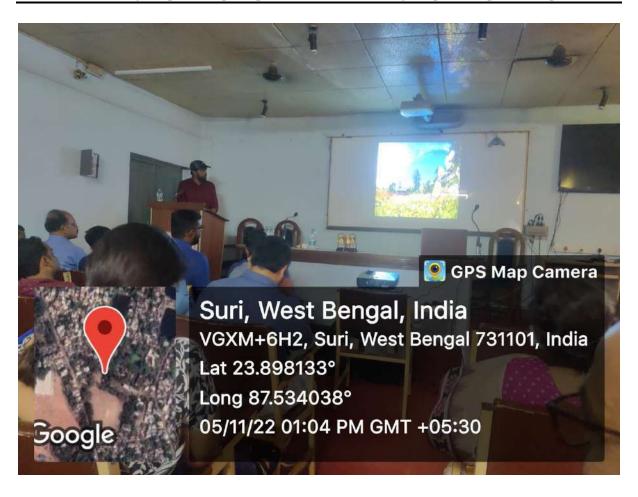

# A Seminar on "Woman Empowerment in Pre and Post Independent India" was held at the Seminar Hall of Suri Vidyasagar College.

The seminar was inaugurated by the chief guest, our Hon'ble Ex Principal and presently the Vice Chancellor of SEACOM Skill University, Shantiniketan, Dr. Laxmi Narayan Mandal. Our Hon'ble Principal Dr. Tapan Kumar Parichha delivered the key note address of the seminar. He also introduced the speakers of the seminar, Prof. Sumit Nath, Pandabeswar College, Paschim Bardhaman and Dr. Sayani Raha, Rampurhat College, Birbhum. The seminar aimed to compare the status and progression of women's rights and empowerment before and after India's independence in 1947. The seminar on "Women Empowerment: Pre and Post-Independent Era" provided a comprehensive overview of the journey of women's rights and empowerment in India. It highlighted the significant strides made and the challenges that still persist. The event concluded with a call to action for continued efforts towards achieving true gender equality and empowerment for all women in India. The event concluded with a vote of thanks, acknowledging the contributions of the speakers, organizers, and participants by the programmer officer NSS, Suri Vidyasagar College.

#### One-day State Level Seminar on "Women Empowerment on pre and post Independent India"

Organized by

National Service Scheme (NSS), Suri Vidyasagar College, Suri, Birbhum on 14th August, 2022

Programme Schedule