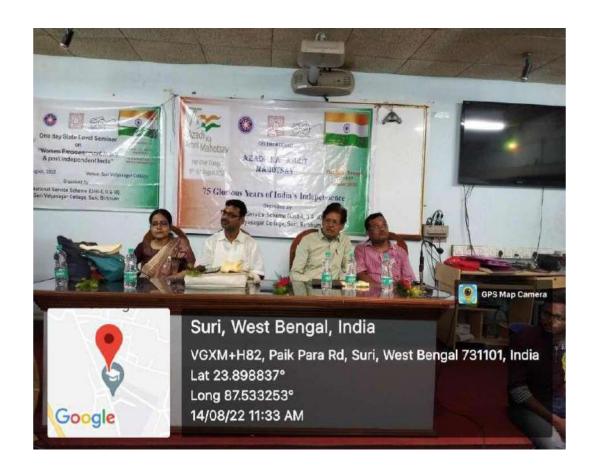

### Report of the seminar on Woman Empowerment in Pre and Post Independent India on the Occasion of Azadi Ka Amrit Mohatsav

# A Seminar on "Woman Empowerment in Pre and Post Independent India" was held at the Seminar Hall of Suri Vidyasagar College.

The seminar was inaugurated by the chief guest, our Hon'ble Ex Principal and presently the Vice Chancellor of SEACOM Skill University, Shantiniketan, Dr. Laxmi Narayan Mandal. Our Hon'ble Principal Dr. Tapan Kumar Parichha delivered the key note address of the seminar. He also introduced the speakers of the seminar, Prof. Sumit Nath, Pandabeswar College, Paschim Bardhaman and Dr. Sayani Raha, Rampurhat College, Birbhum. The seminar aimed to compare the status and progression of women's rights and empowerment before and after India's independence in 1947. The seminar on "Women Empowerment: Pre and Post-Independent Era" provided a comprehensive overview of the journey of women's rights and empowerment in India. It highlighted the significant strides made and the challenges that still persist. The event concluded with a call to action for continued efforts towards achieving true gender equality and empowerment for all women in India. The event concluded with a vote of thanks, acknowledging the contributions of the speakers, organizers, and participants by the programmer officer NSS, Suri Vidyasagar College.

#### One-day State Level Seminar on "Women Empowerment on pre and post Independent India"

Organized by

National Service Scheme (NSS), Suri Vidyasagar College, Suri, Birbhum on 14th August, 2022

Programme Schedule