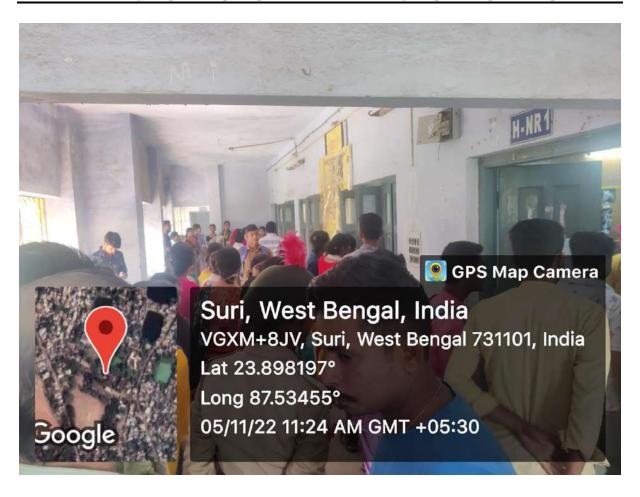

# A Seminar on "Woman Empowerment in Pre and Post Independent India" was held at the Seminar Hall of Suri Vidyasagar College.

The seminar was inaugurated by the chief guest, our Hon'ble Ex Principal and presently the Vice Chancellor of SEACOM Skill University, Shantiniketan, Dr. Laxmi Narayan Mandal. Our Hon'ble Principal Dr. Tapan Kumar Parichha delivered the key note address of the seminar. He also introduced the speakers of the seminar, Prof. Sumit Nath, Pandabeswar College, Paschim Bardhaman and Dr. Sayani Raha, Rampurhat College, Birbhum. The seminar aimed to compare the status and progression of women's rights and empowerment before and after India's independence in 1947. The seminar on "Women Empowerment: Pre and Post-Independent Era" provided a comprehensive overview of the journey of women's rights and empowerment in India. It highlighted the significant strides made and the challenges that still persist. The event concluded with a call to action for continued efforts towards achieving true gender equality and empowerment for all women in India. The event concluded with a vote of thanks, acknowledging the contributions of the speakers, organizers, and participants by the programmer officer NSS, Suri Vidyasagar College.

Registration time: 10 a.m. to 11 a.m.

| Time                      | Session                     | Speaker /Felicitator/Singer                                                                                                               |  |
|---------------------------|-----------------------------|-------------------------------------------------------------------------------------------------------------------------------------------|--|
| 11 a.m. to 11.10 a.m.     | Felicitation of dignitaries | Dr. Tapan Kumar Parichha (Principal) Prof. Shyama Prasad Mukherjee Prof. Nibedita Chakraborty Prof. Sanchita Chatterjee                   |  |
| 11.10 a.m. to 11.15 a.m.  | Inaugural song              | Prof. Nibedita Chakraborty<br>Dr. Kakali Adhikari<br>Prof. Nupur Paul<br>Prof. Ishani Sinha                                               |  |
| 11.15 a.m. to 11.20 a.m.  | Inaugural speech            | Prof. Biswajit Raj (Convener)                                                                                                             |  |
| 11.20 a.m. to 11.25 a.m.  | Welcome Address             | Dr. Tapan Kumar Parichha (Principal)                                                                                                      |  |
| 11.25 a. m to 11.30 a. m. | Speech by Chief Guest       | Dr. Lakshmi Narayan Mandal<br>(Vice Chancellor, Seacom Skills University<br>Dr. Sayani Raha<br>(Asst. Prof. of Bengali, Rampurhat College |  |
| 11.30 a.m. to 12.00 p.m.  | Invited talk                |                                                                                                                                           |  |
| 12.00 p.m. to 12.05 p.m.  | Song                        | Prof. Ishani Sinha                                                                                                                        |  |
| 12.05 p.m. to 12.35 p.m.  | Invited talk                | Prof. Sumit Nath  (Asst. Prof of History, Pandaveswar College)                                                                            |  |
| 12.35 p.m. to 12.45 p.m.  | Valedictory speech          | Dr. Tapan Kumar Parichha Principal                                                                                                        |  |
| 12.45 p.m. to 12.50 p.m.  | Vote of Thanks              | Dr. Tanmoy Mandal (Jn. Convener)                                                                                                          |  |
| 12.50 p.m. to 12.55 p.m.  | Closing Song                | Dr. Prodip Kumar Sarkar                                                                                                                   |  |
| 12.55 p.m. to 12.56 p.m.  | National Anthem             | All                                                                                                                                       |  |