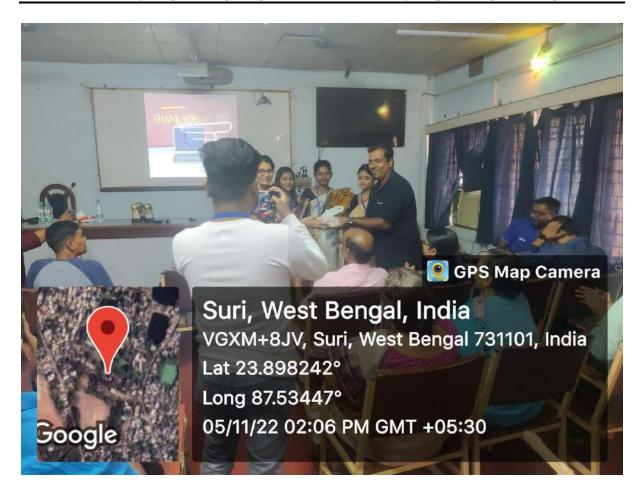

# A Seminar on "Woman Empowerment in Pre and Post Independent India" was held at the Seminar Hall of Suri Vidyasagar College.

The seminar was inaugurated by the chief guest, our Hon'ble Ex Principal and presently the Vice Chancellor of SEACOM Skill University, Shantiniketan, Dr. Laxmi Narayan Mandal. Our Hon'ble Principal Dr. Tapan Kumar Parichha delivered the key note address of the seminar. He also introduced the speakers of the seminar, Prof. Sumit Nath, Pandabeswar College, Paschim Bardhaman and Dr. Sayani Raha, Rampurhat College, Birbhum. The seminar aimed to compare the status and progression of women's rights and empowerment before and after India's independence in 1947. The seminar on "Women Empowerment: Pre and Post-Independent Era" provided a comprehensive overview of the journey of women's rights and empowerment in India. It highlighted the significant strides made and the challenges that still persist. The event concluded with a call to action for continued efforts towards achieving true gender equality and empowerment for all women in India. The event concluded with a vote of thanks, acknowledging the contributions of the speakers, organizers, and participants by the programmer officer NSS, Suri Vidyasagar College.