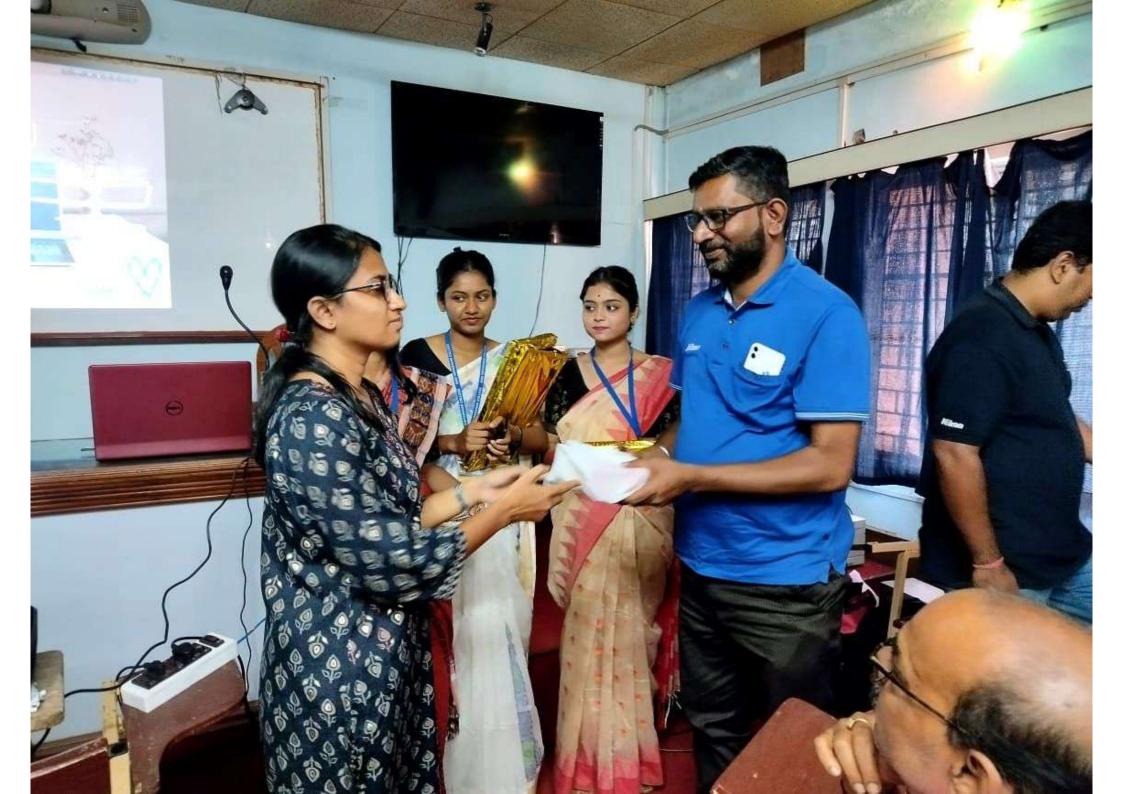

# A Seminar on "Woman Empowerment in Pre and Post Independent India" was held at the Seminar Hall of Suri Vidyasagar College.

The seminar was inaugurated by the chief guest, our Hon'ble Ex Principal and presently the Vice Chancellor of SEACOM Skill University, Shantiniketan, Dr. Laxmi Narayan Mandal. Our Hon'ble Principal Dr. Tapan Kumar Parichha delivered the key note address of the seminar. He also introduced the speakers of the seminar, Prof. Sumit Nath, Pandabeswar College, Paschim Bardhaman and Dr. Sayani Raha, Rampurhat College, Birbhum. The seminar aimed to compare the status and progression of women's rights and empowerment before and after India's independence in 1947. The seminar on "Women Empowerment: Pre and Post-Independent Era" provided a comprehensive overview of the journey of women's rights and empowerment in India. It highlighted the significant strides made and the challenges that still persist. The event concluded with a call to action for continued efforts towards achieving true gender equality and empowerment for all women in India. The event concluded with a vote of thanks, acknowledging the contributions of the speakers, organizers, and participants by the programmer officer NSS, Suri Vidyasagar College.