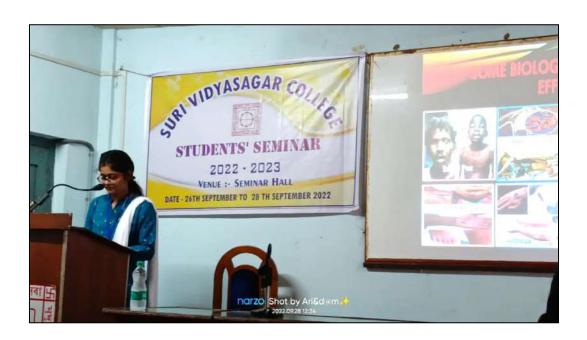

# A Seminar on "Woman Empowerment in Pre and Post Independent India" was held at the Seminar Hall of Suri Vidyasagar College.

The seminar was inaugurated by the chief guest, our Hon'ble Ex Principal and presently the Vice Chancellor of SEACOM Skill University, Shantiniketan, Dr. Laxmi Narayan Mandal. Our Hon'ble Principal Dr. Tapan Kumar Parichha delivered the key note address of the seminar. He also introduced the speakers of the seminar, Prof. Sumit Nath, Pandabeswar College, Paschim Bardhaman and Dr. Sayani Raha, Rampurhat College, Birbhum. The seminar aimed to compare the status and progression of women's rights and empowerment before and after India's independence in 1947. The seminar on "Women Empowerment: Pre and Post-Independent Era" provided a comprehensive overview of the journey of women's rights and empowerment in India. It highlighted the significant strides made and the challenges that still persist. The event concluded with a call to action for continued efforts towards achieving true gender equality and empowerment for all women in India. The event concluded with a vote of thanks, acknowledging the contributions of the speakers, organizers, and participants by the programmer officer NSS, Suri Vidyasagar College.