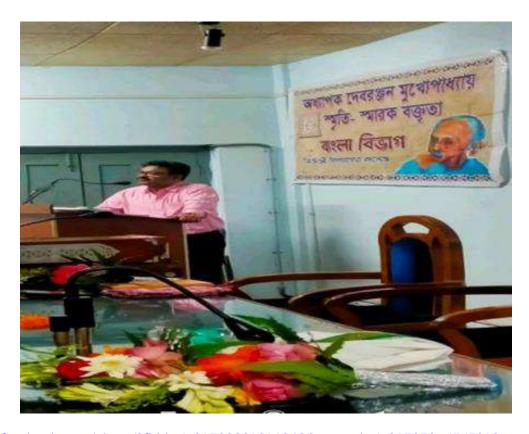

# বাংলা বিভাগ

ত্রধাপক দেবরঞ্জন মুখোপাধাায় স্মৃতি-স্মারক বক্তৃতা বিষয়: 'জীবন এমনই : তরুণ মজুমদারের চলচ্চিত্র'

हरी.

ত্রণামী ১৫ই সেপ্টেম্বর, ২০২২, বৃহস্পতিবার সিউড়ী বিদ্যাসাগর কলেজের বাংলা বিভাগ "অধ্যাপক দেবরঞ্জন মুখোপানা মৃতি-ম্যারক বক্তৃতা"-র
স্বিম বক্তৃতাটির আয়োজন করেছে। কলেজের সেমিনার কক্ষে ঐ দিন দুপুর ১২-টায় অনুষ্ঠানটি শুরু হবে। বক্তা হিসাবে শিল্প থাকরেন বিশ্বভারতী
বিলাগির বিশিষ্ট প্রফেসর ও বিভাগীয় প্রধান ড. মানবেন্দ্রনাথ সাহা মহাশয়। উপস্থিত থাকরেন সিউড়ী বিদ্যাসাগরনাজের অধাক্ষ ড তপন
সমর পরিচ্ছা মহাশয়। এই অনুষ্ঠানে আপনার উপস্থিতি আমরা একান্তভাবে কামনা করি।

#### **Department of Bengali**

The Prof. Debranjan Mukherjee memorial Endowment Lecture was held on 15.09.2022. Dr. Manabendranath Saha, Professor & HOD Bengali Department, Visva-Bharati, Santiniketan was the key speaker of this endowment lecture. The session was efficiently coordinated by Dr. Ujjwal Kr. Gangopadhyay, Head of the Department of Bengali. Dr. Tapan Kumar Parichha, Principal of Suri Vidyasagar College, delivered an inspiring inaugural address, setting the tone for the insightful of the event. Students as well as teachers from Bengali and other departments were present. The link of the occasion is attached here for detail.