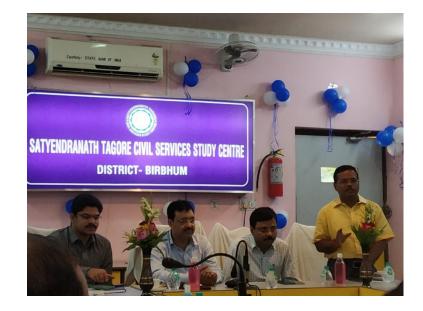

The Satyendranath Tagore Civil Services Study Centre (SNTCSSC) is an initiative, launched in May 2021 under the auspices of the Government of West Bengal, to provide subsidised coaching for the UPSC Civil Services Examination. The centre has been named after the first Indian to become ICS, Shri Satyendranath Tagore. It is a matter of great privilege for us that SNTCSSC chose our college, i.e. Suri Vidyasagar College as a study centre on 02/09/2022. A total of 26 study centres were opened on that very day and Suri Vidyasagar College was one of them. On 02/09/2022 at 3 p.m., classes at 26 centres were virtually inaugurated by the Chief Secretary to the Chief Minister of West Bengal. Then at 3.40 p.m. Khan Study Group (KSG) conducted an orientation session live on their portal. The programme was attended by the honourable District Magistrate of Birbhum, the Principal of Suri Vidyasagar College, teachers and student-aspirants. Thus Suri Vidyasagar College, in the capacity of being a prominent study centre of SNTCSSC in the district, paved the way for the underprivileged who actually wanted to be civil servants but did not have access to the private coaching centres.