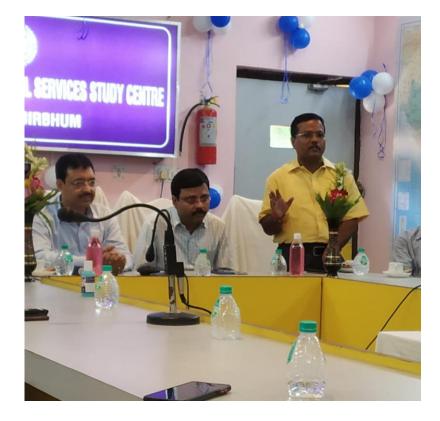

The Satyendranath Tagore Civil Services Study Centre (SNTCSSC) is an initiative, launched in May 2021 under the auspices of the Government of West Bengal, to provide subsidised coaching for the UPSC Civil Services Examination. The centre has been named after the first Indian to become ICS, Shri Satyendranath Tagore. It is a matter of great privilege for us that SNTCSSC chose our college, i.e. Suri Vidyasagar College as a study centre on 02/09/2022. A total of 26 study centres were opened on that very day and Suri Vidyasagar College was one of them. On 02/09/2022 at 3 p.m., classes at 26 centres were virtually inaugurated by the Chief Secretary to the Chief Minister of West Bengal. Then at 3.40 p.m. Khan Study Group (KSG) conducted an orientation session live on their portal. The programme was attended by the honourable District Magistrate of Birbhum, the Principal of Suri Vidyasagar College, teachers and student-aspirants. Thus Suri Vidyasagar College, in the capacity of being a prominent study centre of SNTCSSC in the district, paved the way for the underprivileged who actually wanted to be civil servants but did not have access to the private coaching centres.