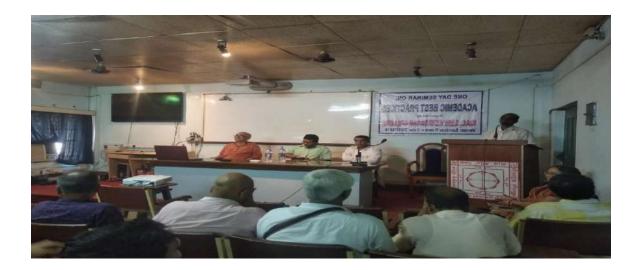

#### NOTICE

An one day Seminar on Academic Best Practices organized by IQAC, Suri Vidyasagar College will be held on 30.07.2019 from 1:00 P.M. onwards at the Seminar Hall . All the respectable Faculty members and students of Suri Vidyasagar College are requested to attend the said Seminar.

### Report of the seminar on Academic Best Practices

The seminar on "Academic Best Practices" held on July 30, 2019, at Suri Vidyasagar College, featured two insightful presentations by esteemed speakers.