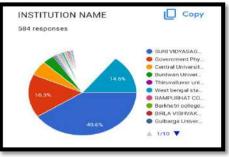

ealth by reducing anxiety, depression, and negative mood and by improving self-esteem and cognitive function. Exercise has also been found to alleviate symptoms such as low self-esteem and social withdrawal.

Interaction session between the participants and the resource persons took place after the deliberation was over. The participants enthusiastically asked questions and the resource persons answered with equal vigor. Finally the vote of thanks was delivered by **Dr. KOUSHIK KUMAR DUTTA** in-charge Morning Section & Member of IQAC, Suri Vidyasagar College. The seminar officially came to an end at around 05:00 p.m.

The seminar can be viewed on the following youtube link: <a href="https://youtu.be/UbzsOfIj84k">https://youtu.be/UbzsOfIj84k</a>

Total Participant: 500+, feedback link













## Webinar Brochure Webinar Certificate



### Certificate of Resource Person





(Govt. Sponsored & Constituent college of the University of Burdwan) SURI, BIRBHUM, PIN – 731101, Ph. No. – 03462-255504

Website: surividyasagarcollege.org.in, e-mail: : surividyasagarcollege1942@gmail.com
This Institution is Ragging Free

## Report on Awareness Program on Financial Literacy

**Department of Commerce** 

Suri Vidyasagar College,

Time: Tuesday, April26, 2022 at 09:00 AM

The Department of Commerce of Suri Vidyasagar College organized a seminar on the topic 'Awareness programme on financial literacy' for the students from all disciplines of our prestigious institution on 26<sup>th</sup>April 2022.

*Dr.Tapan Kumar Parichha, Principal, SVC* explained the importance and aims to organis