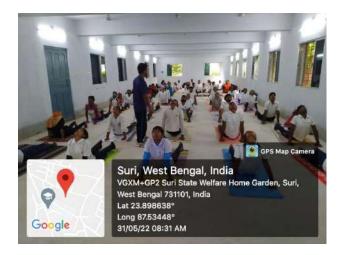

Organized by Department of Physical Education, Suri Vidyasagar College







## Suri Vidyasagar College (Govt. Sponsored) Suri, Birbhum. Pin- 731101, West Bengal (Affiliated to the University of Burdwan & Accredited by NAAC)





TO WHOM IT MAY CONCERN

This is to certify that Mr./Miss TAPU GHOSH, S/O/D/O MADAN GHOSH, student of the department of Physical Education, Suri Vidyasagar College has actively participated in the seven-day Workshop on Yoga, organized by Department of Physical Education, Suri Vidyasagar College on and from 26.05.2022 to 02.06.2022 held at Suri Vidyasagar College as a part of the celebration of International Day of Yoga 2022.

Activity Performance: A+/A/B/C

Dated: 21/06/20212

Signature of Principal Suri Vidyasagar College Suri - Birbhum

## PICTURE OF ACTIVITY:









#### FEEDBACK LETTER FROM KENDUA GRAM PANCHAYAT VILLAGE PRADHAN:

OFFICE OF THE PRADHAN

# Kendua Gram Panchayat

SURI-II PANCHAYAT SAMITY

| Vill | Gobra |  | P.O | Hatzanbazar |  | P.S | Suri |  | Dist | Birbhum |
|------|-------|--|-----|-------------|--|-----|------|--|------|---------|
|------|-------|--|-----|-------------|--|-----|------|--|------|---------|

| Ref. No | Date |
|---------|------|
| - J 1 0 | Dutt |

On behalf of kendua gram panchayat I thankfully acknowledge the initiative of the department of Physical Education, Suri Vidyasagar College for organizing a one week yoga camp from 15/06/2022 to 21/06/2022 in our Panchayat, Rakhakali Maidan, The local people were highly benefited due to the said programme. We are thankful to Suri Vidyasagar College for choosing o