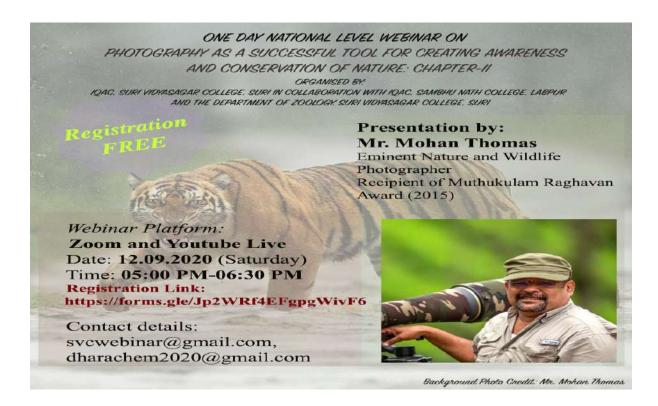

y demonstrated the beauty of nature and stressed on the need for conservation. The interaction session at the end of the presentation was very immersive. The resource person had to answer various questions on the art of photography and also his experience as a nature and wildlife photographer. There were more than 700 views of the presentation in YouTube. The Zoom platform was attended by around 100 participants. Dr. Tapan Kumar Parichha, Principal, Suri Vidyasagar College gave the vote of thanks.



(Govt. Sponsored & Constituent college of the University of Burdwan) SURI, BIRBHUM, PIN – 731101, Ph. No. – 03462-255504

Website: surividyasagarcollege.org.in, e-mail: : <u>surividyasagarcollege1942@gmail.com</u>
This Institution is Ragging Free



YouTube link: https://youtu.be/nx9Dh0l5278



YouTube link: https://youtu.be/LcaSsJldjJl

Principal

Suri Vidyasagar College



(Govt. Sponsored & Constituent college of the University of Burdwan) SURI, BIRBHUM, PIN – 731101, Ph. No. – 03462-255504

Website: surividyasagarcollege.org.in, e-mail: : <u>surividyasagarcollege1942@gmail.com</u>
This Institution is Ragging Free

# REPORT ON THE ONE DAY STATE LEVEL WEBINAR ON "STRESS MANAGEMENT DURING PANDEMIC PERIOD" ORGANIZED BY NAIONAL SERVICE SCHEME, SURI VIDYASAGAR COLLEGE

A one-day state level webinar on "Stress Management During Pandemic Period" organized by NSS, Suri Vidyasagar College, was held on <u>15.09.2020</u> from 5:00 P.M. to 6.30 P.M. at Google meet. The resource persons were Swami Bagishananda Puri Maharaj, Akalipur Shri Ramkrishna Sarada Sebashram, Akalipur, Nalhati, Bi