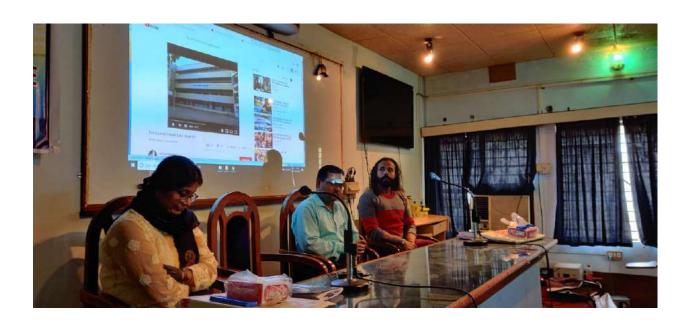

### Report of the seminar on intellectual property rights

A Seminar on "Intellectual Property Right" was held at the Seminar Hall of Suri Vidyasagar College.

The seminar was inaugurated by Hon'ble Principal Dr. Tapan Kumar Parichha. The Speaker of the seminar was Dr. Dheeman Bhattacharyya, Centre for Comparative Literature, Bhasa Bhavana, Visva Bharati. He elaborately discussed the different aspects of ethical and non-ethical e-contents and how to save and preserve ethical data. A total of 137 participants were present. The seminar successfully achieved its objectives of educating participants about intellectual property rights and their importance. The interactive sessions provided valuable insights and practical knowledge, helping attendees understand the complexities and significance of protecting intellectual property. The event concluded with a vote of thanks, acknowledging the contributions of the speakers, organizers, and participants by the co-ordinator IQAC, Suri Vidyasagar College.