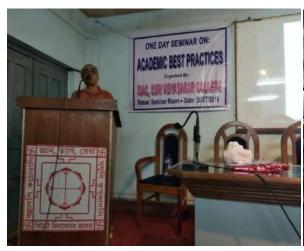

### Report of the seminar on Academic Best Practices

The seminar on "Academic Best Practices" held on July 30, 2019, at Suri Vidyasagar College, featured two insightful presentations by esteemed speakers.

2. "Plagiarism as an Infectious Academic Disease" by Dr. Nimai Chand Saha, Librarian, Visva-Bharati:

The second presentation focused on the pressing issue of plagiarism in academia. The speaker defined plagiarism, its types, and its consequences. He emphasized the need for proper citation and referencing, encouraging original thinking and authentic research. The speaker also discussed strategies for detecting and preventing plagiarism, promoting academic integrity and ethical standards in education. A total of 86 participants were present. The seminar successfully achieved its goal. The event concluded with a vote of thanks, acknowledging the contributions of the speakers, organizers, and participants by the co-ordinator IQAC, Suri Vidyasagar College.

Date: 30.07.2019 Organized by IQAC, Suri Vidyasagar College

(Govt. Sponsored & Constituent college of the University of Burdwan) SURI, BIRBHUM, PIN – 731101, Ph. No. – 03462-255504

Website : surividyasagarcollege.org.in, e-mail: : <a href="mailto:surividyasagarcollege1942@gmail.com">surividyasagarcollege1942@gmail.com</a>
This Institution is Ragging Free