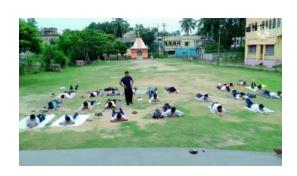

### Report of the seminar on intellectual property rights

A Seminar on "Intellectual Property Right" was held at the Seminar Hall of Suri Vidyasagar College.

The seminar was inaugurated by Hon'ble Principal Dr. Tapan Kumar Parichha. The Speaker of the seminar was Dr. Dheeman Bhattacharyya, Centre for Comparative Literature, Bhasa Bhavana, Visva Bharati. He elaborately discussed the different aspects of ethical and non-ethical e-contents and how to save and preserve ethical data. A total of 137 participants were present. The seminar successfully achieved its objectives of educating participants about intellectual property rights and their importance. The interactive sessions provided valuable insights and practical knowledge, helping attendees understand the complexities and significance of protecting intellectual property. The event concluded with a vote of thanks, acknowledging the contributions of the speakers, organizers, and participants by the co-ordinator IQAC, Suri Vidyasagar College.