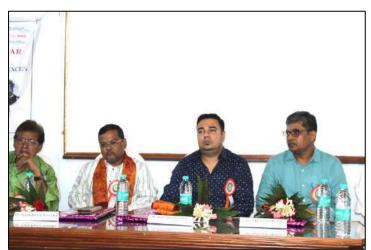

### Report of the seminar on intellectual property rights

A Seminar on "Intellectual Property Right" was held at the Seminar Hall of Suri Vidyasagar College.

The seminar was inaugurated by Hon'ble Principal Dr. Tapan Kumar Parichha. The Speaker of the seminar was Dr. Dheeman Bhattacharyya, Centre for Comparative Literature, Bhasa Bhavana, Visva Bharati. He elaborately discussed the different aspects of ethical and non-ethical e-contents and how to save and preserve ethical data. A total of 137 participants were present. The seminar successfully achieved its objectives of educating participants about intellectual property rights and their importance. The interactive sessions provided valuable insights and practical knowledge, helping attendees understand the complexities and significance of protecting intellectual property. The event concluded with a vote of thanks, acknowledging the contributions of the speakers, organizers, and participants by the co-ordinator IQAC, Suri Vidyasagar College.