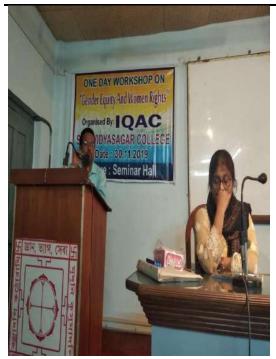

peakers from diverse backgrounds, including academia, activism, and policy-making. Participants were encouraged to implement the insights and strategies discussed in their personal and professional lives. The event was well-received, with many attendees expressing a renewed commitment to promoting gender equity. The event concluded with a vote of thanks, acknowledging the contributions of the speakers, organizers, and participants by the co-ordinator IQAC, Suri Vidyasagar College.

Date: 30.11.2019 Organized by IQAC & EOC , Suri Vidyasagar College





(Govt. Sponsored & Constituent college of the University of Burdwan) SURI, BIRBHUM, PIN – 731101, Ph. No. – 03462-255504

Website: surividyasagarcollege.org.in, e-mail: : surividyasagarcollege1942@gmail.com
This Institution is Ragging Free











(Govt. Sponsored & Constituent college of the University of Burdwan) SURI, BIRBHUM, PIN – 731101, Ph. No. – 03462-255504

Website : surividyasagarcollege.org.in, e-mail: : <u>surividyasagarcollege1942@gmail.com</u>
This Institution is Ragging Free









Principal
Suri Vidyasagar College

Onday Wornshop on "Gends Equity and Women Prights"

Date: 30/11/2019. Signature Designation SI. Armiya Ghash Soma Mukhayee Assistant Professor Centre for Compa Manulisha Mondal, B.A. Homos Bengali Sem-5th Associate Pag. of History 5 Monalisha Mondal 6 Musigrahan Khatun. B.A Honsos Bongali Sem - 5th chi de Det (0) I . Fond make & rel- Anney 3 lounga Rayan Bhellischerrya coordinator, 1940 Supt of Physics, suc 10 Abhijit Sen Dept. of Physics Assit. Prof.,
11 Dipanwita Mandal Librarian (Day) 12 No