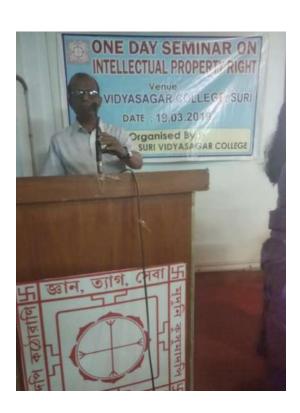

### Report of the seminar on intellectual property rights

A Seminar on "Intellectual Property Right" was held at the Seminar Hall of Suri Vidyasagar College.

The seminar was inaugurated by Hon'ble Principal Dr. Tapan Kumar Parichha. The Speaker of the seminar was Dr. Dheeman Bhattacharyya, Centre for Comparative Literature, Bhasa Bhavana, Visva Bharati. He elaborately discussed the different aspects of ethical and non-ethical e-contents and how to save and preserve ethical data. A total of 137 participants were present. The seminar successfully achieved its objectives of educating participants about intellectual property rights and their importance. The interactive sessions provided valuable insights and practical knowledge, helping attendees understand the complexities and significance of protecting intellectual property. The event concluded with a vote of thanks, acknowledging the contributions of the speakers, organizers, and participants by the co-ordinator IQAC, Suri Vidyasagar College.