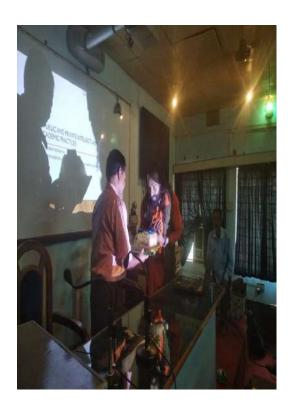

### Report of the seminar on intellectual property rights

A Seminar on "Intellectual Property Right" was held at the Seminar Hall of Suri Vidyasagar College.

The seminar was inaugurated by Hon'ble Principal Dr. Tapan Kumar Parichha. The Speaker of the seminar was Dr. Dheeman Bhattacharyya, Centre for Comparative Literature, Bhasa Bhavana, Visva Bharati. He elaborately discussed the different aspects of ethical and non-ethical e-contents and how to save and preserve ethical data. A total of 137 participants were present. The seminar successfully achieved its objectives of educating participants about intellectual property rights and their importance. The interactive sessions provided valuable insights and practical knowledge, helping attendees understand the complexities and significance of protecting intellectual property. The event concluded with a vote of thanks, acknowledging the contributions of the speakers, organizers, and participants by the co-ordinator IQAC, Suri Vidyasagar College.