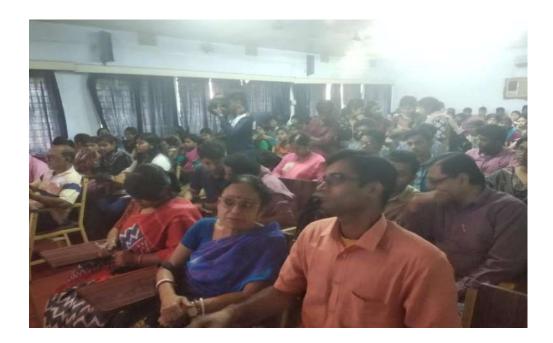

### Report of the seminar on Academic Best Practices

The seminar on "Academic Best Practices" held on July 30, 2019, at Suri Vidyasagar College, featured two insightful presentations by esteemed speakers.

2. "Plagiarism as an Infectious Academic Disease" by Dr. Nimai Chand Saha, Librarian, Visva-Bharati:

The second presentation focused on the pressing issue of plagiarism in academia. The speaker defined plagiarism, its types, and its consequences. He emphasized the need for proper citation and referencing, encouraging original thinking and authentic research. The speaker also discussed strategies for detecting and preventing plagiarism, promoting academic integrity and ethical standards in education. A total of 86 participants were present. The seminar successfully achieved its goal. The event concluded with a vote of thanks, acknowledging the contributions of the speakers, organizers, and participants by the co-ordinator IQAC, Suri Vidyasagar College.