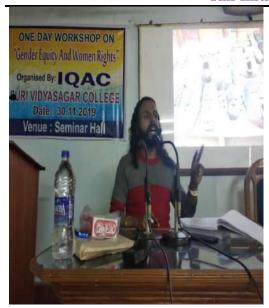

### Report of the seminar on intellectual property rights

A Seminar on "Intellectual Property Right" was held at the Seminar Hall of Suri Vidyasagar College.

The seminar was inaugurated by Hon'ble Principal Dr. Tapan Kumar Parichha. The Speaker of the seminar was Dr. Dheeman Bhattacharyya, Centre for Comparative Literature, Bhasa Bhavana, Visva Bharati. He elaborately discussed the different aspects of ethical and non-ethical e-contents and how to save and preserve ethical data. A total of 137 participants were present. The seminar successfully achieved its objectives of educating participants about intellectual property rights and their importance. The interactive sessions provided valuable insights and practical knowledge, helping attendees understand the complexities and significance of protecting intellectual property. The event concluded with a vote of thanks, acknowledging the contributions of the speakers, organizers, and participants by the co-ordinator IQAC, Suri Vidyasagar College.