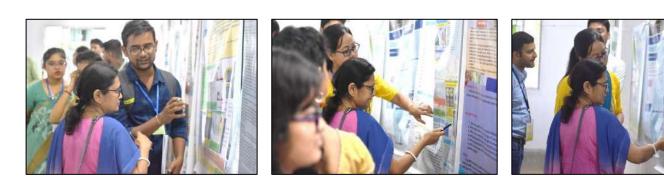

### Report of the seminar on intellectual property rights

A Seminar on "Intellectual Property Right" was held at the Seminar Hall of Suri Vidyasagar College.

The seminar was inaugurated by Hon'ble Principal Dr. Tapan Kumar Parichha. The Speaker of the seminar was Dr. Dheeman Bhattacharyya, Centre for Comparative Literature, Bhasa Bhavana, Visva Bharati. He elaborately discussed the different aspects of ethical and non-ethical e-contents and how to save and preserve ethical data. A total of 137 participants were present. The seminar successfully achieved its objectives of educating participants about intellectual property rights and their importance. The interactive sessions provided valuable insights and practical knowledge, helping attendees understand the complexities and significance of protecting intellectual property. The event concluded with a vote of thanks, acknowledging the contributions of the speakers, organizers, and participants by the co-ordinator IQAC, Suri Vidyasagar College.