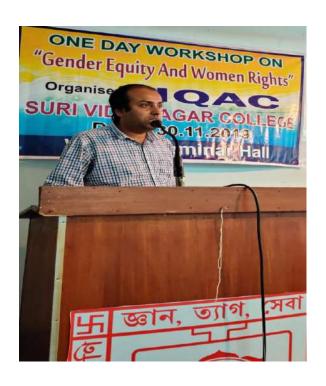

### Report of the seminar on intellectual property rights

A Seminar on "Intellectual Property Right" was held at the Seminar Hall of Suri Vidyasagar College.

The seminar was inaugurated by Hon'ble Principal Dr. Tapan Kumar Parichha. The Speaker of the seminar was Dr. Dheeman Bhattacharyya, Centre for Comparative Literature, Bhasa Bhavana, Visva Bharati. He elaborately discussed the different aspects of ethical and non-ethical e-contents and how to save and preserve ethical data. A total of 137 participants were present. The seminar successfully achieved its objectives of educating participants about intellectual property rights and their importance. The interactive sessions provided valuable insights and practical knowledge, helping attendees understand the complexities and significance of protecting intellectual property. The event concluded with a vote of thanks, acknowledging the contributions of the speakers, organizers, and participants by the co-ordinator IQAC, Suri Vidyasagar College.