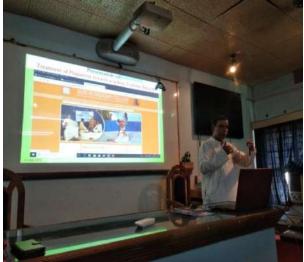

### Report of the seminar on Academic Best Practices

The seminar on "Academic Best Practices" held on July 30, 2019, at Suri Vidyasagar College, featured two insightful presentations by esteemed speakers.

1. "Value Education" by Prof. Pranab Chattopadhyay, Department of Economics, Visva Bharati:

Prof. Chattopadhyay emphasized the significance of value education in shaping the minds of future generations. He highlighted the importance of instilling values such as empathy, honesty, and responsibility in students to create a better society. The speaker stressed that value education should be an integral part of the curriculum, fostering holistic development in individuals.

2. "Plagiarism as an Infectious Academic Disease" by Dr. Nimai Chand Saha, Librarian, Visva-Bharati:

The second presentation focused on the pressing issue of plagiarism in academia. The speaker defined plagiarism, its types, and its consequences. He emphasized the need for proper citation and referencing, encouraging original thinking and authentic research. The speaker also discussed strategies for detecting and preventing plagiarism, promoting academic integrity and ethical standards in education. A total of 86 participants were present. The seminar successfully achieved its goal. The event concluded with a vote of thanks, acknowledging the contributions of the speakers, organizers, and participants by the co-ordinator IQAC, Suri Vidyasagar College.