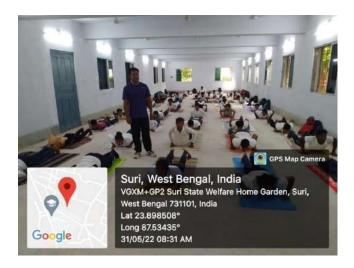

### Report of the seminar on intellectual property rights

A Seminar on "Intellectual Property Right" was held at the Seminar Hall of Suri Vidyasagar College.

The seminar was inaugurated by Hon'ble Principal Dr. Tapan Kumar Parichha. The Speaker of the seminar was Dr. Dheeman Bhattacharyya, Centre for Comparative Literature, Bhasa Bhavana, Visva Bharati. He elaborately discussed the different aspects of ethical and non-ethical e-contents and how to save and preserve ethical data. A total of 137 participants were present. The seminar successfully achieved its objectives of educating participants about intellectual property rights and their importance. The interactive sessions provided valuable insights and practical knowledge, helping attendees understand the complexities and significance of protecting intellectual property. The event concluded with a vote of thanks, acknowledging the contributions of the speakers, organizers, and participants by the co-ordinator IQAC, Suri Vidyasagar College.