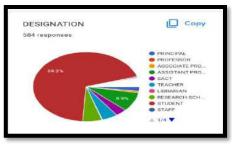

health by reducing anxiety, depression, and negative mood and by improving self-esteem and cognitive function. Exercise has also been found to alleviate symptoms such as low self-esteem and social withdrawal.

Interaction session between the participants and the resource persons took place after the deliberation was over. The participants enthusiastically asked questions and the resource persons answered with equal vigor. Finally the vote of thanks was delivered by **Dr. KOUSHIK KUMAR DUTTA** in-charge Morning Section & Member of IQAC, Suri Vidyasagar College. The seminar officially came to an end at around 05:00 p.m.

The seminar can be viewed on the following youtube link: <a href="https://youtu.be/UbzsOfIj84k">https://youtu.be/UbzsOfIj84k</a>

Total Participant: 500+, feedback link













## Webinar Brochure Webinar Certificate



### Certificate of Resource Person





(Govt. Sponsored & Constituent college of the University of Burdwan) SURI, BIRBHUM, PIN – 731101, Ph. No. – 03462-255504

Website: surividyasagarcollege.org.in, e-mail: : surividyasagarcollege1942@gmail.com
This Institution is Ragging Free

## Report on Awareness Program on Financial Literacy

**Department of Commerce** 

Suri Vidyasagar College,

Time: Tuesday, April26, 2022 at 09:00 AM

The Department of Commerce of Suri Vidyasagar College organized a seminar on the topic 'Awareness programme on financial literacy' for the students from all disciplines of our prestigious institution on 26<sup>th</sup>April 2022.

*Dr.Tapan Kumar Parichha, Principal, SVC* explained the importance and aims to organ