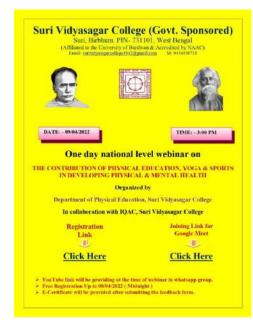

lth by reducing anxiety, depression, and negative mood and by improving self-esteem and cognitive function. Exercise has also been found to alleviate symptoms such as low self-esteem and social withdrawal.

Interaction session between the participants and the resource persons took place after the deliberation was over. The participants enthusiastically asked questions and the resource persons answered with equal vigor. Finally the vote of thanks was delivered by **Dr. KOUSHIK KUMAR DUTTA** in-charge Morning Section & Member of IQAC, Suri Vidyasagar College. The seminar officially came to an end at around 05:00 p.m.

The seminar can be viewed on the following youtube link: <a href="https://youtu.be/UbzsOfIj84k">https://youtu.be/UbzsOfIj84k</a>

Total Participant: 500+, feedback link













## Webinar Brochure Webinar Certificate



### Certificate of Resource Person





(Govt. Sponsored & Constituent college of the University of Burdwan) SURI, BIRBHUM, PIN – 731101, Ph. No. – 03462-255504

Website: surividyasagarcollege.org.in, e-mail: : surividyasagarcollege1942@gmail.com
This Institution is Ragging Free

## Report on Awareness Program on Financial Literacy

**Department of Commerce** 

Suri Vidyasagar College,

Time: Tuesday, April26, 2022 at 09:00 AM

The Department of Commerce of Suri Vidyasagar College organized a seminar on the topic 'Awareness programme on financial literacy' for the students from all disciplines of our prestigious institution on 26<sup>th</sup>April 2022.

*Dr.Tapan Kumar Parichha, Principal, SVC* explained the importance and aims to organise