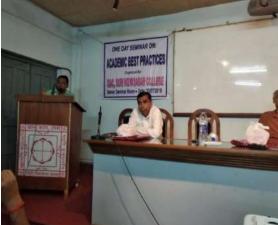

### Report of the seminar on Academic Best Practices

The seminar on "Academic Best Practices" held on July 30, 2019, at Suri Vidyasagar College, featured two insightful presentations by esteemed speakers.

2. "Plagiarism as an Infectious Academic Disease" by Dr. Nimai Chand Saha, Librarian, Visva-Bharati:

The second presentation focused on the pressing issue of plagiarism in academia. The speaker defined plagiarism, its types, and its consequences. He emphasized the need for proper citation and referencing, encouraging original thinking and authentic research. The speaker also discussed strategies for detecting and preventing plagiarism, promoting academic integrity and ethical standards in education. A total of 86 participants were present. The seminar successfully achieved its goal. The event concluded with a vote of thanks, acknowledging the contributions of the speakers, organizers, and participants by the co-ordinator IQAC, Suri Vidyasagar College.

Date: 30.07.2019 Organized by IQAC, Suri Vidyasagar College

(Govt. Sponsored & Constituent college of the University of Burdwan) SURI, BIRBHUM, PIN – 731101, Ph. No. – 03462-255504

Website : surividyasagarcollege.org.in, e-mail: : <a href="mailto:surividyasagarcollege1942@gmail.com">surividyasagarcollege1942@gmail.com</a>
This Institution is Ragging Free