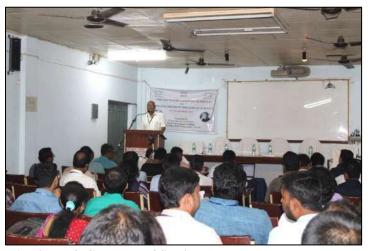

### Report of the seminar on intellectual property rights

A Seminar on "Intellectual Property Right" was held at the Seminar Hall of Suri Vidyasagar College.

The seminar was inaugurated by Hon'ble Principal Dr. Tapan Kumar Parichha. The Speaker of the seminar was Dr. Dheeman Bhattacharyya, Centre for Comparative Literature, Bhasa Bhavana, Visva Bharati. He elaborately discussed the different aspects of ethical and non-ethical e-contents and how to save and preserve ethical data. A total of 137 participants were present. The seminar successfully achieved its objectives of educating participants about intellectual property rights and their importance. The interactive sessions provided valuable insights and practical knowledge, helping attendees understand the complexities and significance of protecting intellectual property. The event concluded with a vote of thanks, acknowledging the contributions of the speakers, organizers, and participants by the co-ordinator IQAC, Suri Vidyasagar College.