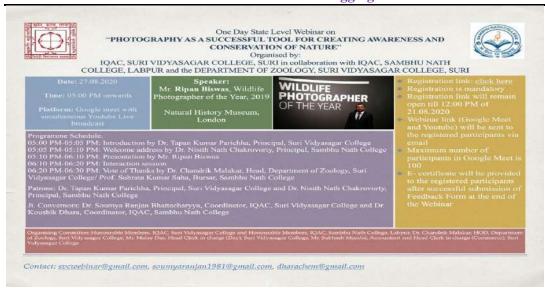

ath College. Mr. Thomas through his photography demonstrated the beauty of nature and stressed on the need for conservation. The interaction session at the end of the presentation was very immersive. The resource person had to answer various questions on the art of photography and also his experience as a nature and wildlife photographer. There were more than 700 views of the presentation in YouTube. The Zoom platform was attended by around 100 participants. Dr. Tapan Kumar Parichha, Principal, Suri Vidyasagar College gave the vote of thanks.



(Govt. Sponsored & Constituent college of the University of Burdwan) SURI, BIRBHUM, PIN – 731101, Ph. No. – 03462-255504

Website: surividyasagarcollege.org.in, e-mail: : <u>surividyasagarcollege1942@gmail.com</u>
This Institution is Ragging Free



YouTube link: https://youtu.be/nx9Dh0l5278



YouTube link: https://youtu.be/LcaSsJldjJl

Principal

Suri Vidyasagar College



(Govt. Sponsored & Constituent college of the University of Burdwan) SURI, BIRBHUM, PIN – 731101, Ph. No. – 03462-255504

Website: surividyasagarcollege.org.in, e-mail: : <u>surividyasagarcollege1942@gmail.com</u>
This Institution is Ragging Free

# REPORT ON THE ONE DAY STATE LEVEL WEBINAR ON "STRESS MANAGEMENT DURING PANDEMIC PERIOD" ORGANIZED BY NAIONAL SERVICE SCHEME, SURI VIDYASAGAR COLLEGE

A one-day state level webinar on "Stress Management During Pandemic Period" organized by NSS, Suri Vidyasagar College, was held on <u>15.09.2020</u> from 5:00 P.M. to 6.30 P.M. at Google meet. The resource persons were Swami Bagishananda Puri Maharaj, Akalipur Shri Ramk