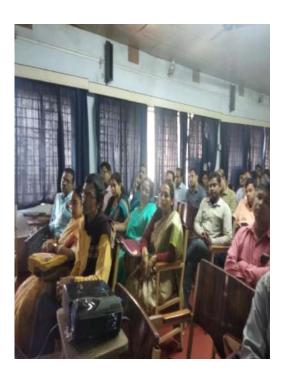

### Report of the seminar on intellectual property rights

A Seminar on "Intellectual Property Right" was held at the Seminar Hall of Suri Vidyasagar College.

The seminar was inaugurated by Hon'ble Principal Dr. Tapan Kumar Parichha. The Speaker of the seminar was Dr. Dheeman Bhattacharyya, Centre for Comparative Literature, Bhasa Bhavana, Visva Bharati. He elaborately discussed the different aspects of ethical and non-ethical e-contents and how to save and preserve ethical data. A total of 137 participants were present. The seminar successfully achieved its objectives of educating participants about intellectual property rights and their importance. The interactive sessions provided valuable insights and practical knowledge, helping attendees understand the complexities and significance of protecting intellectual property. The event concluded with a vote of thanks, acknowledging the contributions of the speakers, organizers, and participants by the co-ordinator IQAC, Suri Vidyasagar College.