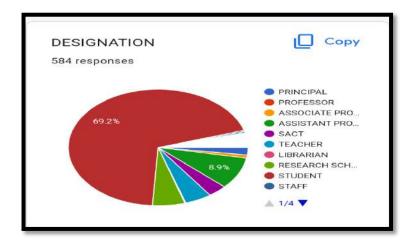

ect warm-up or stretching practices before a sporting event or exercise, Common sports injuries include, Sprains and strains, Joint injuries (knee, shoulder, ankle), Muscle injuries, Dislocations, Fractures, Achilles tendon injuries, Pain along the shin bone

Interaction session between the participants and the resource persons took place after the deliberation was over. The participants enthusiastically asked questions and the resource persons answered with equal vigor. Finally the vote of thanks was delivered by Sri Bappa Sanguin SACT, Department of Physical Education, Suri Vidyasagar College. The seminar officially came to an end at around 02:00 p.m.

The seminar can be viewed on the following youtube link: https://youtu.be/A31CvlN\_IyA

Feedback Link and all Data Have in This Barcode





Government Sponsored and Accredited by NAAC B++ Suri-Birbhum, West Bengal

DATE: - 17/09/2020



TIME: - 11.00 AM

#### One Day National Level Webinar

om

### CURRENT TRENDS & DEVELOPMENT IN PHYSICAL EDUCATION & SPORTS SCIENCE

Organized by
Department of Physical Education, Suri Vidyasagar College in collaboration with IQAC, Suri Vidyasagar College

#### RESOURCE PERSONS

Dr. MAHESH S KHETMALIS
Associate Professor VISVA-BHARATI
Department Of Physical Education and Sport Science

Dr. KRISHNENDU DHAR Assistant Professor, TRIPURA UNIVERSITY Department of Physical Education

Dr. ABHIJIT THANDER
Assistant Professor, VISVA-BHARATI
Department of Physical Education & Sport Science

Dr. RUDRANATH CHATTERJEE Assistant Professor, P.G.G.I.P.E BANIPUR, North 24 Parganas, West Bengal



|        |