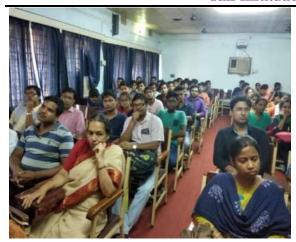

### Report of the seminar on Academic Best Practices

The seminar on "Academic Best Practices" held on July 30, 2019, at Suri Vidyasagar College, featured two insightful presentations by esteemed speakers.

2. "Plagiarism as an Infectious Academic Disease" by Dr. Nimai Chand Saha, Librarian, Visva-Bharati:

The second presentation focused on the pressing issue of plagiarism in academia. The speaker defined plagiarism, its types, and its consequences. He emphasized the need for proper citation and referencing, encouraging original thinking and authentic research. The speaker also discussed strategies for detecting and preventing plagiarism, promoting academic integrity and ethical standards in education. A total of 86 participants were present. The seminar successfully achieved its goal. The event concluded with a vote of thanks, acknowledging the contributions of the speakers, organizers, and participants by the co-ordinator IQAC, Suri Vidyasagar College.