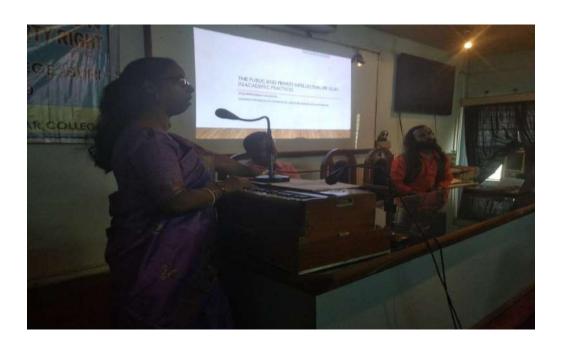

### Report of the seminar on Academic Best Practices

The seminar on "Academic Best Practices" held on July 30, 2019, at Suri Vidyasagar College, featured two insightful presentations by esteemed speakers.

1. "Value Education" by Prof. Pranab Chattopadhyay, Department of Economics, Visva Bharati:

Prof. Chattopadhyay emphasized the significance of value education in shaping the minds of future generations. He highlighted the importance of instilling values such as empathy, honesty, and responsibility in students to create a better society. The speaker stressed that value education should be an integral part of the curriculum, fostering holistic development in individuals.

2. "Plagiarism as an Infectious Academic Disease" by Dr. Nimai Chand Saha, Librarian, Visva-Bharati:

The second presentation focused on the pressing issue of plagiarism in academia. The speaker defined plagiarism, its types, and its consequences. He emphasized the need for proper citation and referencing, encouraging original thinking and authentic research. The speaker also discussed strategies for detecting and preventing plagiarism, promoting academic integrity and ethical standards in education. A total of 86 participants were present. The seminar successfully achieved its goal. The event concluded with a vote of thanks, acknowledging the contributions of the speakers, organizers, and participants by the co-ordinator IQAC, Suri Vidyasagar College.