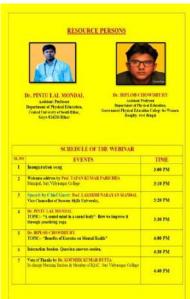

h by reducing anxiety, depression, and negative mood and by improving self-esteem and cognitive function. Exercise has also been found to alleviate symptoms such as low self-esteem and social withdrawal.

Interaction session between the participants and the resource persons took place after the deliberation was over. The participants enthusiastically asked questions and the resource persons answered with equal vigor. Finally the vote of thanks was delivered by **Dr. KOUSHIK KUMAR DUTTA** in-charge Morning Section & Member of IQAC, Suri Vidyasagar College. The seminar officially came to an end at around 05:00 p.m.

The seminar can be viewed on the following youtube link: <a href="https://youtu.be/UbzsOfIj84k">https://youtu.be/UbzsOfIj84k</a>

Total Participant: 500+, feedback link













## Webinar Brochure Webinar Certificate



### Certificate of Resource Person





(Govt. Sponsored & Constituent college of the University of Burdwan) SURI, BIRBHUM, PIN – 731101, Ph. No. – 03462-255504

Website: surividyasagarcollege.org.in, e-mail: : surividyasagarcollege1942@gmail.com
This Institution is Ragging Free

## Report on Awareness Program on Financial Literacy

**Department of Commerce** 

Suri Vidyasagar College,

Time: Tuesday, April26, 2022 at 09:00 AM

The Department of Commerce of Suri Vidyasagar College organized a seminar on the topic 'Awareness programme on financial literacy' for the students from all disciplines of our prestigious institution on 26<sup>th</sup>April 2022.

*Dr.Tapan Kumar Parichha, Principal, SVC* explained the importance and aims to organise a