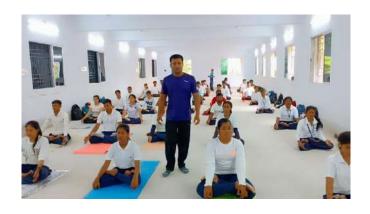

### Report of the seminar on intellectual property rights

A Seminar on "Intellectual Property Right" was held at the Seminar Hall of Suri Vidyasagar College.

The seminar was inaugurated by Hon'ble Principal Dr. Tapan Kumar Parichha. The Speaker of the seminar was Dr. Dheeman Bhattacharyya, Centre for Comparative Literature, Bhasa Bhavana, Visva Bharati. He elaborately discussed the different aspects of ethical and non-ethical e-contents and how to save and preserve ethical data. A total of 137 participants were present. The seminar successfully achieved its objectives of educating participants about intellectual property rights and their importance. The interactive sessions provided valuable insights and practical knowledge, helping attendees understand the complexities and significance of protecting intellectual property. The event concluded with a vote of thanks, acknowledging the contributions of the speakers, organizers, and participants by the co-ordinator IQAC, Suri Vidyasagar College.