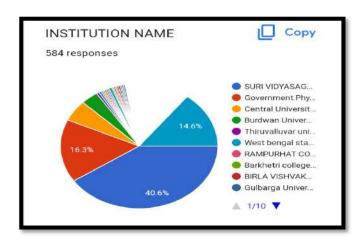

t warm-up or stretching practices before a sporting event or exercise, Common sports injuries include, Sprains and strains, Joint injuries (knee, shoulder, ankle), Muscle injuries, Dislocations, Fractures, Achilles tendon injuries, Pain along the shin bone

Interaction session between the participants and the resource persons took place after the deliberation was over. The participants enthusiastically asked questions and the resource persons answered with equal vigor. Finally the vote of thanks was delivered by Sri Bappa Sanguin SACT, Department of Physical Education, Suri Vidyasagar College. The seminar officially came to an end at around 02:00 p.m.

The seminar can be viewed on the following youtube link: https://youtu.be/A31CvlN\_IyA

Feedback Link and all Data Have in This Barcode





Government Sponsored and Accredited by NAAC B++ Suri-Birbhum, West Bengal

DATE: - 17/09/2020



TIME: - 11.00 AM

#### One Day National Level Webinar

om

### CURRENT TRENDS & DEVELOPMENT IN PHYSICAL EDUCATION & SPORTS SCIENCE

Organized by
Department of Physical Education, Suri Vidyasagar College in collaboration with IQAC, Suri Vidyasagar College

#### RESOURCE PERSONS

Dr. MAHESH S KHETMALIS
Associate Professor VISVA-BHARATI
Department Of Physical Education and Sport Science

Dr. KRISHNENDU DHAR Assistant Professor, TRIPURA UNIVERSITY Department of Physical Education

Dr. ABHIJIT THANDER
Assistant Professor, VISVA-BHARATI
Department of Physical Education & Sport Science

Dr. RUDRANATH CHATTERJEE Assistant Professor, P.G.G.I.P.E BANIPUR, North 24 Parganas, West Bengal



|        | SC