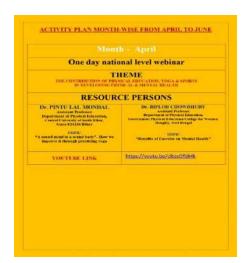

### Report of the seminar on intellectual property rights

A Seminar on "Intellectual Property Right" was held at the Seminar Hall of Suri Vidyasagar College.

The seminar was inaugurated by Hon'ble Principal Dr. Tapan Kumar Parichha. The Speaker of the seminar was Dr. Dheeman Bhattacharyya, Centre for Comparative Literature, Bhasa Bhavana, Visva Bharati. He elaborately discussed the different aspects of ethical and non-ethical e-contents and how to save and preserve ethical data. A total of 137 participants were present. The seminar successfully achieved its objectives of educating participants about intellectual property rights and their importance. The interactive sessions provided valuable insights and practical knowledge, helping attendees understand the complexities and significance of protecting intellectual property. The event concluded with a vote of thanks, acknowledging the contributions of the speakers, organizers, and participants by the co-ordinator IQAC, Suri Vidyasagar College.