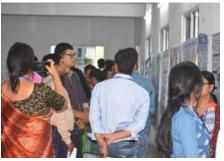

### Report of the seminar on intellectual property rights

A Seminar on "Intellectual Property Right" was held at the Seminar Hall of Suri Vidyasagar College.

The seminar was inaugurated by Hon'ble Principal Dr. Tapan Kumar Parichha. The Speaker of the seminar was Dr. Dheeman Bhattacharyya, Centre for Comparative Literature, Bhasa Bhavana, Visva Bharati. He elaborately discussed the different aspects of ethical and non-ethical e-contents and how to save and preserve ethical data. A total of 137 participants were present. The seminar successfully achieved its objectives of educating participants about intellectual property rights and their importance. The interactive sessions provided valuable insights and practical knowledge, helping attendees understand the complexities and significance of protecting intellectual property. The event concluded with a vote of thanks, acknowledging the contributions of the speakers, organizers, and participants by the co-ordinator IQAC, Suri Vidyasagar College.