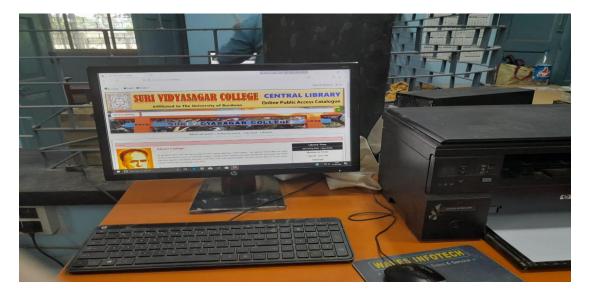

B. A., B. Sc.& B. Com. (Hons. & General)& M. Sc. in Zoology

**ICT facility in Library** 

Staff Room with computer (Broad band connection and Printer)

Jr. Tapan Kr. Parichha Principal Suri Vidyasagar College