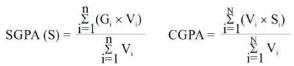

Date of Publication of Result: 31.08.2024

$$SGPA(S) = \frac{\sum_{i=1}^{n} (G_i \times V_i)}{\sum_{i=1}^{n} V_i} \qquad CGPA = \frac{\sum_{i=1}^{N} (V_i \times S_i)}{\sum_{i=1}^{N} V_i}$$

| Course Type                                     |              | CGPA Lette      | r Grades     | Result Codes |                                                                         |
|-------------------------------------------------|--------------|-----------------|--------------|--------------|-------------------------------------------------------------------------|
| CC – Core Course                                | CGPA         | Letter Grade    | CGPA         | Letter Grade | Q – Qualified                                                           |
| GE – Generic Elective                           | 9 and above  | O (Outstanding) | 5 to below 6 | B (Average)  | SNC – Semester Not Cleared                                              |
| DSE – Discipline Specific Elective              | 8 to below 9 | A+ (Excellent)  | 4 to below 5 |              | PNC – Programme Not Cleared [CGPA on the basis of                       |
| SEC – Skill Enhancement Course                  | 7 to below 8 | A (Very Good)   | Below 4      | F (Fail)     | CCs and DSEs.<5 or any one or more semester(s) is/are not cleared]      |
| AECC – Ability Enhancement Compulsory<br>Course | 6 to below 7 | B+ (Good)       |              |              | NC denotes "NotComputed" due to absence in C1, C2 and C4 as applicable. |