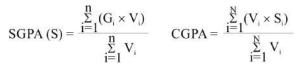

Date of Publication of Result: 31.08.2024

$$SGPA(S) = \frac{\sum_{i=1}^{n} (G_i \times V_i)}{\sum_{i=1}^{n} V_i} \qquad CGPA = \frac{\sum_{i=1}^{N} (V_i \times S_i)}{\sum_{i=1}^{N} V_i}$$

| Course Type                                     |              | CGPA Lette      | r Grades     | Result Codes |                                                                         |
|-------------------------------------------------|--------------|-----------------|--------------|--------------|-------------------------------------------------------------------------|
| CC – Core Course                                | CGPA         | Letter Grade    | CGPA         | Letter Grade | Q – Qualified                                                           |
| GE – Generic Elective                           | 9 and above  | O (Outstanding) | 5 to below 6 | B (Average)  | SNC – Semester Not Cleared                                              |
| DSE – Discipline Specific Elective              | 8 to below 9 | A+ (Excellent)  | 4 to below 5 |              | PNC – Programme Not Cleared [CGPA on the basis of                       |
| SEC – Skill Enhancement Course                  | 7 to below 8 | A (Very Good)   | Below 4      | F (Fail)     | CCs and DSEs.<5 or any one or more semester(s) is/are not cleared]      |
| AECC – Ability Enhancement Compulsory<br>Course | 6 to below 7 | B+ (Good)       |              |              | NC denotes "NotComputed" due to absence in C1, C2 and C4 as applicable. |

Date of Publication of Result : 31.08.2024

$$SGPA(S) = \frac{\sum_{i=1}^{n} (G_i \times V_i)}{\sum_{i=1}^{n} V_i} \qquad CGPA = \frac{\sum_{i=1}^{N} (V_i \times S_i)}{\sum_{i=1}^{N} V_i}$$

| Course Type                                     |              | CGPA Lette      | r Grades     | Result Codes |                                                                         |
|-------------------------------------------------|--------------|-----------------|--------------|--------------|-------------------------------------------------------------------------|
| CC – Core Course                                | CGPA         | Letter Grade    | CGPA         | Letter Grade | Q – Qualified                                                           |
| GE – Generic Elective                           | 9 and above  | O (Outstanding) | 5 to below 6 | B (Average)  | SNC – Semester Not Cleared                                              |
| DSE – Discipline Specific Elective              | 8 to below 9 | A+ (Excellent)  | 4 to below 5 |              | PNC – Programme Not Cleared [CGPA on the basis of                       |
| SEC – Skill Enhancement Course                  | 7 to below 8 | A (Very Good)   | Below 4      | F (Fail)     | CCs and DSEs.<5 or any one or more semester(s) is/are not cleared]      |
| AECC – Ability Enhancement Compulsory<br>Course | 6 to below 7 | B+ (Good)       |              |              | NC denotes "NotComputed" due to absence in C1, C2 and C4 as applicable. |

Date of Publication of Result : 31.08.2024

$$SGPA\left(S\right) = \frac{\sum\limits_{i=1}^{n}(G_{i} \times V_{i})}{\sum\limits_{i=1}^{n}V_{i}} \qquad CGPA = \frac{\sum\limits_{i=1}^{N}(V_{i} \times S_{i})}{\sum\limits_{i=1}^{N}V_{i}}$$

Date of Publication of Result: 31.08.2024

$$SGPA\left(S\right) = \frac{\sum\limits_{i=1}^{n}(G_{i}\times V_{i})}{\sum\limits_{i=1}^{n}V_{i}} \qquad CGPA = \frac{\sum\limits_{i=1}^{N}(V_{i}\times S_{i})}{\sum\limits_{i=1}^{N}V_{i}}$$

Date of Publication of Result : 31.08.2024

$$SGPA(S) = \frac{\sum_{i=1}^{n} (G_i \times V_i)}{\sum_{i=1}^{n} V_i} \qquad CGPA = \frac{\sum_{i=1}^{N} (V_i \times S_i)}{\sum_{i=1}^{N} V_i}$$

| Course Type                                     | CGPA Letter Grades |                 |              |              | Result Codes                                                            |
|-------------------------------------------------|--------------------|-----------------|--------------|--------------|-------------------------------------------------------------------------|
| CC – Core Course                                | CGPA               | Letter Grade    | CGPA         | Letter Grade | Q – Qualified                                                           |
| GE – Generic Elective                           | 9 and above        | O (Outstanding) | 5 to below 6 | B (Average)  | SNC – Semester Not Cleared                                              |
| DSE – Discipline Specific Elective              | 8 to below 9       | A+ (Excellent)  | 4 to below 5 |              | PNC – Programme Not Cleared [CGPA on the basis of                       |
| SEC – Skill Enhancement Course                  | 7 to below 8       | A (Very Good)   | Below 4      | F (Fail)     | CCs and DSEs.<5 or any one or more semester(s) is/are not cleared]      |
| AECC – Ability Enhancement Compulsory<br>Course | 6 to below 7       | B+ (Good)       |              |              | NC denotes "NotComputed" due to absence in C1, C2 and C4 as applicable. |

Date of Publication of Result : 31.08.2024

$$SGPA(S) = \frac{\sum_{i=1}^{n} (G_i \times V_i)}{\sum_{i=1}^{n} V_i} \qquad CGPA = \frac{\sum_{i=1}^{N} (V_i \times S_i)}{\sum_{i=1}^{N} V_i}$$